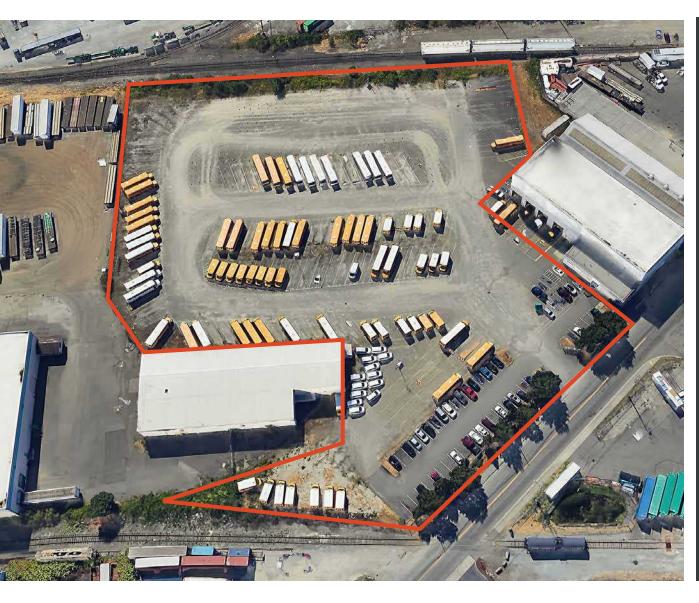

## Port of Tacoma Contractors Yard

1129 ST PAUL AVE, TACOMA, WA 98421

## Port of Tacoma Contractors Yard

1129 ST PAUL AVE, TACOMA, WA

**INDUSTRIAL** zoned

**AVAILABLE LAND** up to 2 acres

**GRAVEL** and level, gated

**MINUTES** to all Port Terminals

**ACCESS** via St Paul Ave