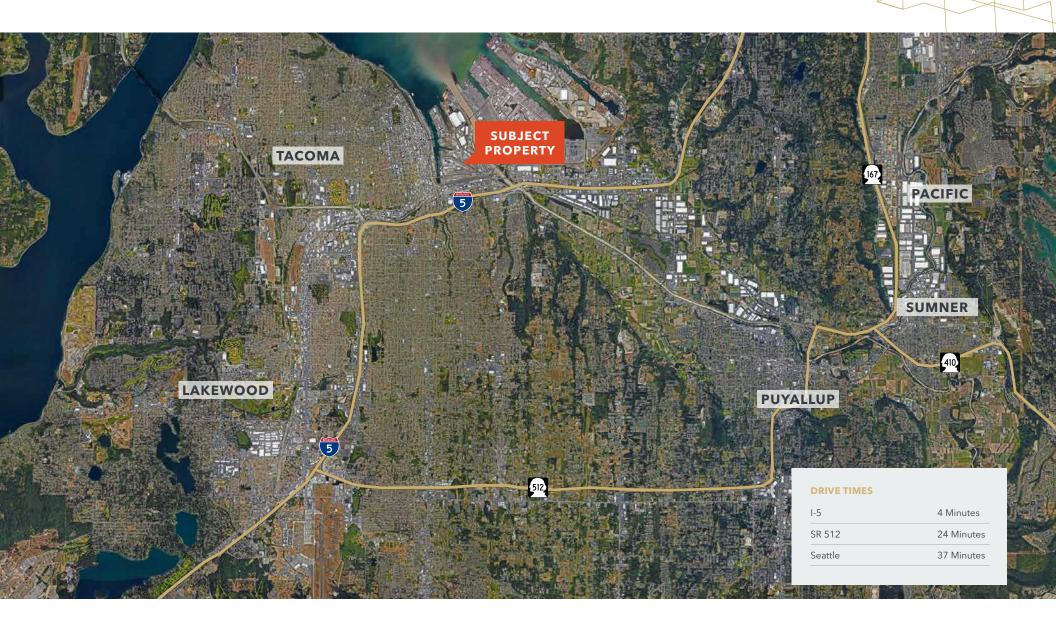

## Port of Tacoma Contractors Yard

1129 ST PAUL AVE, TACOMA, WA

**INDUSTRIAL** zoned

**AVAILABLE LAND** up to 2 acres

**GRAVEL** and level, gated

**MINUTES** to all Port Terminals

**ACCESS** via St Paul Ave