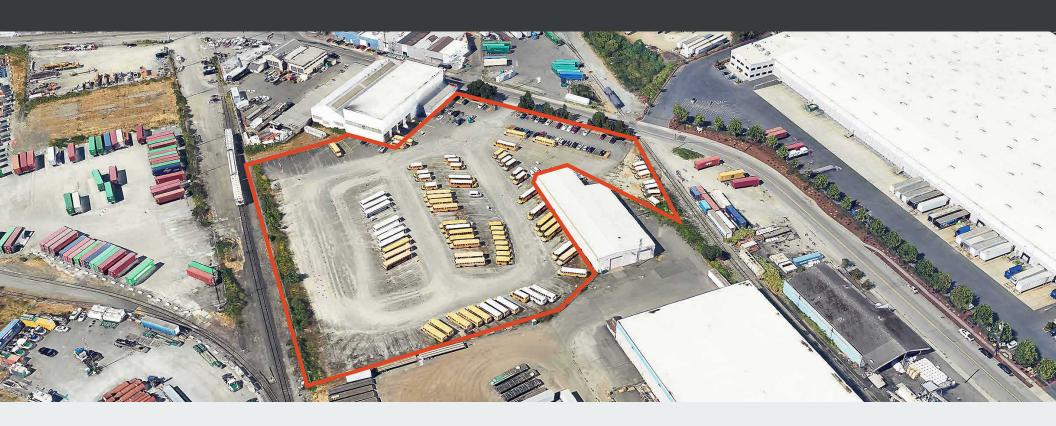

## Port of Tacoma Contractors Yard

1129 ST PAUL AVE, TACOMA, WA 98421

## Port of Tacoma Contractors Yard

1129 ST PAUL AVE, TACOMA, WA

**INDUSTRIAL** zoned

**AVAILABLE LAND** up to 2 acres

**GRAVEL** and level, gated

**MINUTES** to all Port Terminals

**ACCESS** via St Paul Ave