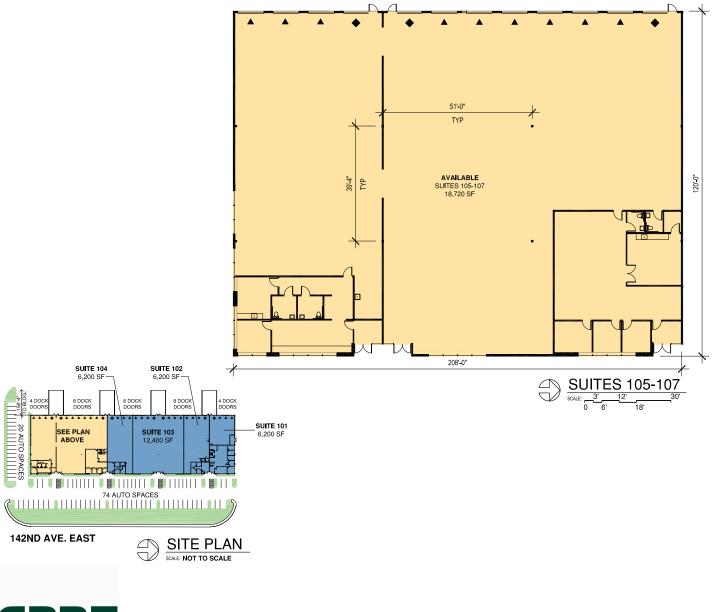

# 18,720 SF

Industrial Space For Lease

#### FACILITY

- 18,720 total SF available
- 3,090 SF office
- 9 dock high doors
- 3 drive in doors
- 24' clear height
- Spacious truck maneuverability
- Reinforced concrete aprons
- ESFR sprinkler

Prologis Essentials: your single-source service for efficient move-in and operations at prologisessentials.com