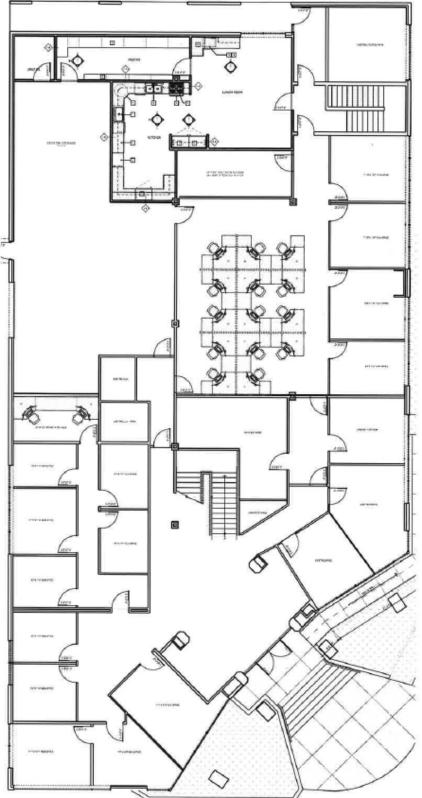

## ENVIRONMENT CONTROL BUILDING 6525 North Mineral Drive Coeur d'Alene, ID

Floor 1 (Lower Level) ±9,007 SF

## ENVIRONMENT CONTROL BUILDING 6525 North Mineral Drive Coeur d'Alene, ID

Floor 2 (Upper Level) ±9,199 SF