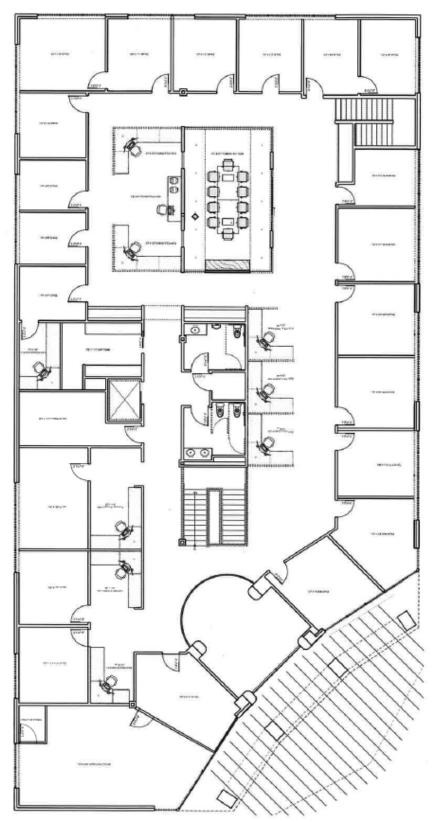

## ENVIRONMENT CONTROL BUILDING 6525 North Mineral Drive Coeur d'Alene, ID

Floor 1 (Lower Level) ±9,007 SF

## ENVIRONMENT CONTROL BUILDING 6525 North Mineral Drive Coeur d'Alene, ID

Floor 2 (Upper Level) ±9,199 SF