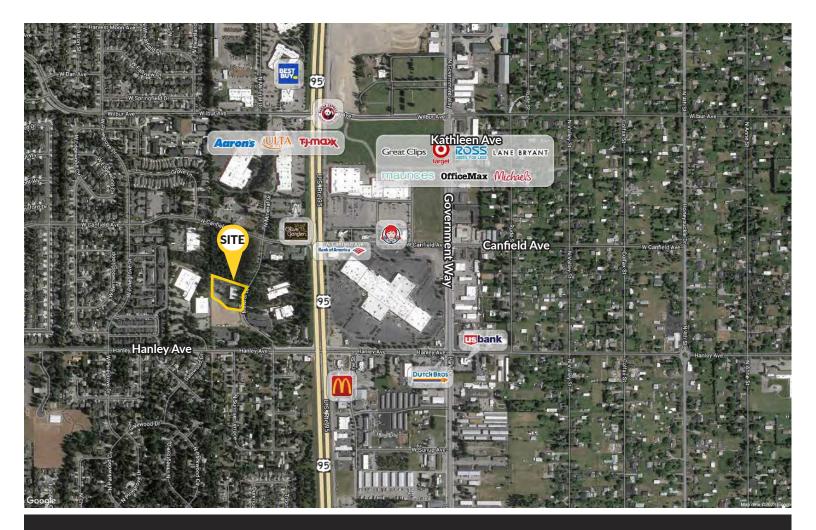

### Environment Control Building

6525 N Mineral Drive 2004 Coeur d'Alene, ID

**PAT EBERLIN** 208.215.1375 pat.eberlin@kiemlehagood.com

## ENVIRONMENT CONTROL BUILDING 6525 North Mineral Drive Coeur d'Alene, ID

# Environment Control Building

6525 N Mineral Drive Coeur d'Alene, ID 83815

PAT EBERLIN 208.215.1375 pat.eberlin@kiemlehagood.com

1579 W RIVERSTONE DRIVE, SUITE 102

R

REALTO

OFFICE LOCATIONS SPOKANE | COEUR D'ALENE | TRI-CITIES | PALOUSE | MISSOULA