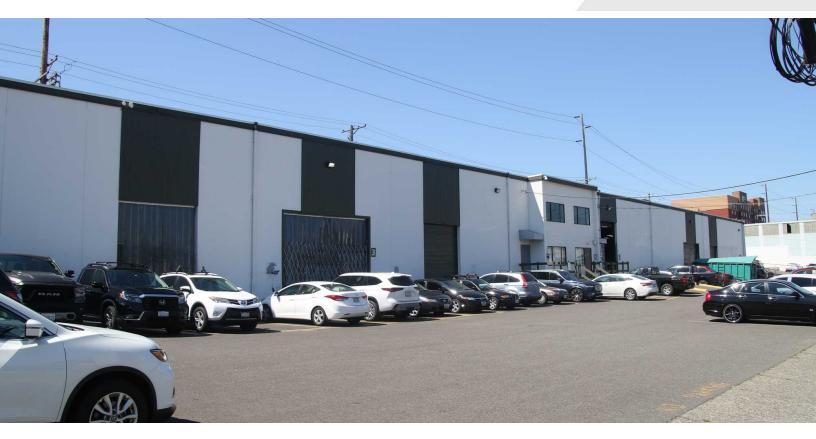

#### **Property Highlights**

- ± 19,000 SF of total space:
  Shell: ± 18,000 SF (60'x300')
  - Office: ± 2,445 SF (± 1,224 SF on 1st floor & ± 1,000 SF on 2nd floor)
- Divisible to 9,000 SF (3 DH) or 10,000 SF (1 DI) and (2 DH)
- Precast concrete tilt panel construction
- Zoned WR (Warehouse Residential)
- · Great location in Tacoma's Brewery District
- Close proximity to UW Tacoma, Everest College, Museum District, Tacoma Dome, LeMay Auto Museum, and Port of Tacoma
- Great freeway access
  - 3 blocks to SR 509/Pacific
  - 5 blocks to I-5/26th Street
- Call for Rates
- NNN = Approximately \$3,600 per month (\$0.20 PSF)