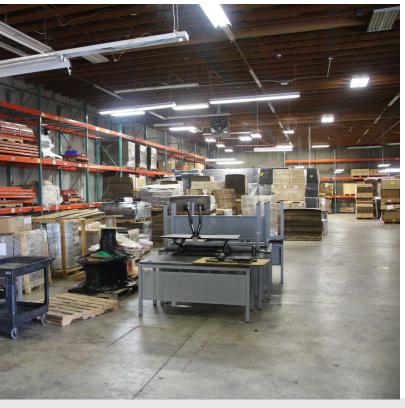

#### **Property Highlights**

- ± 19,000 SF of total space:
  Shell: ± 18,000 SF (60'x300')
  - Office: ± 2,445 SF (± 1,224 SF on 1st floor & ± 1,000 SF on 2nd floor)
- Divisible to 9,000 SF (3 DH) or 10,000 SF (1 DI) and (2 DH)
- Precast concrete tilt panel construction
- Zoned WR (Warehouse Residential)
- · Great location in Tacoma's Brewery District
- Close proximity to UW Tacoma, Everest College, Museum District, Tacoma Dome, LeMay Auto Museum, and Port of Tacoma
- Great freeway access
  - 3 blocks to SR 509/Pacific
  - 5 blocks to I-5/26th Street
- Call for Rates
- NNN = Approximately \$3,600 per month (\$0.20 PSF)