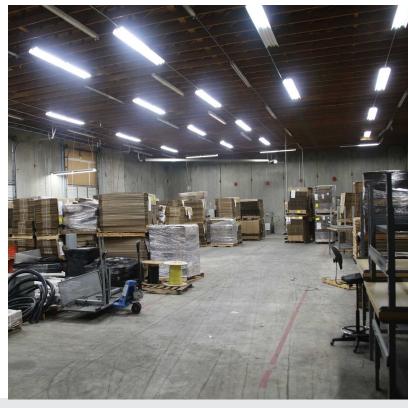

## +/- 19,000 SF WAREHOUSE SPACE

#### **Property Highlights**

- ± 19,000 SF of total space:
  Shell: ± 18,000 SF (60'x300')
  - Office: ± 2,445 SF (± 1,224 SF on 1st floor & ± 1,000 SF on 2nd floor)
- Divisible to 9,000 SF (3 DH) or 10,000 SF (1 DI) and (2 DH)
- Precast concrete tilt panel construction
- Zoned WR (Warehouse Residential)
- · Great location in Tacoma's Brewery District
- Close proximity to UW Tacoma, Everest College, Museum District, Tacoma Dome, LeMay Auto Museum, and Port of Tacoma
- Great freeway access
  - 3 blocks to SR 509/Pacific
  - 5 blocks to I-5/26th Street
- Call for Rates
- NNN = Approximately \$3,600 per month (\$0.20 PSF)