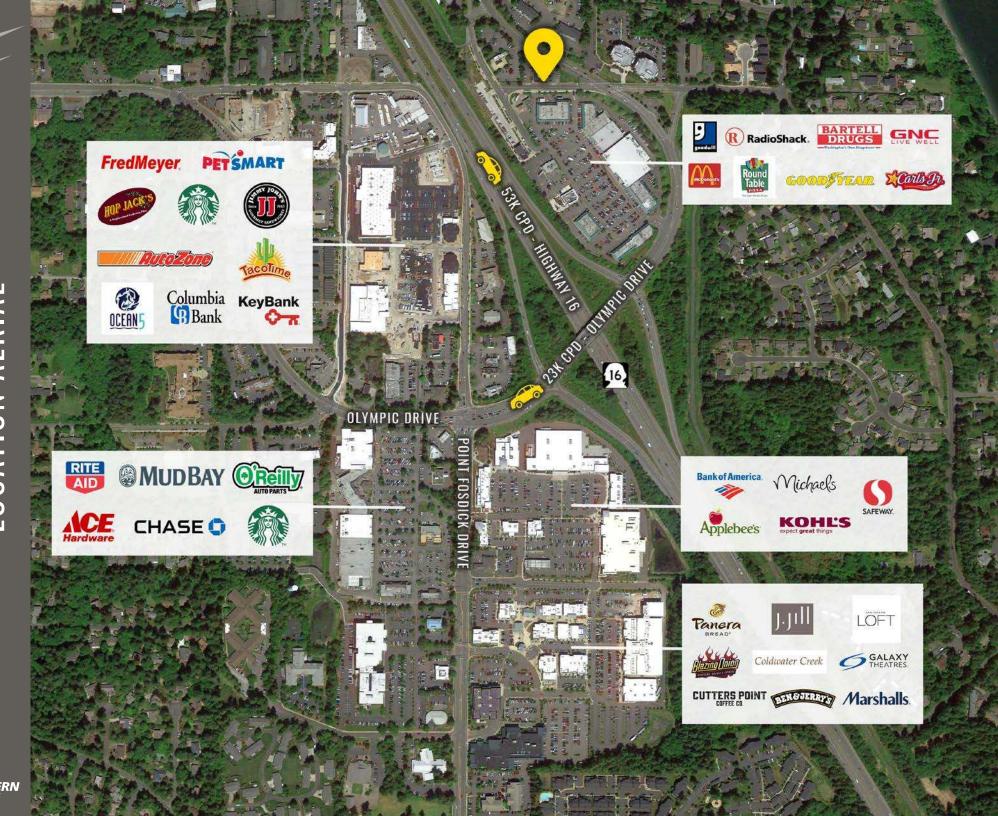

## **NEARBY RETAIL**

Located directly off of HWY 16 - Olympic Dr Exit

Adjacent to the busy Olympic Village

20,000 CPD Olympic Drive

3,000 CPD Hollycroft Street

**GIG HARBOR, WA** is both a bay on the Puget Sound and a harbor town that has been named one of the Smithsonian Magazines Top Five Small Towns for culture, heritage and charm. Its unique location, close to metropolitan centers, yet positioned on a quiet, beautiful and historic peninsula - provides visitors and residents with excellent site-seeing, history, culture, dining, shopping and more.