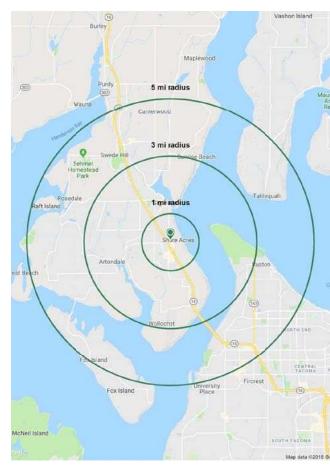

## **AVAILABLE**

>> 700 +/- SF OFFICE \$950/MO

**INCLUDES UTILITIES** 

>> 154 +/- SF OFFICE \$550/MO

INCLUDES UTILITIES

>> 140 +/- SF OFFICE \$450/MO INCLUDES UTILITIES

| Regis - 2022 | Population | Average HH Income | Daytime Population |
|--------------|------------|-------------------|--------------------|
| Mile 1       | 6,250      | \$109,030         | 8,447              |
| Mile 3       | 26,064     | \$125,548         | 24,457             |
| Mile 5       | 89,044     | \$125,222         | 62,863             |