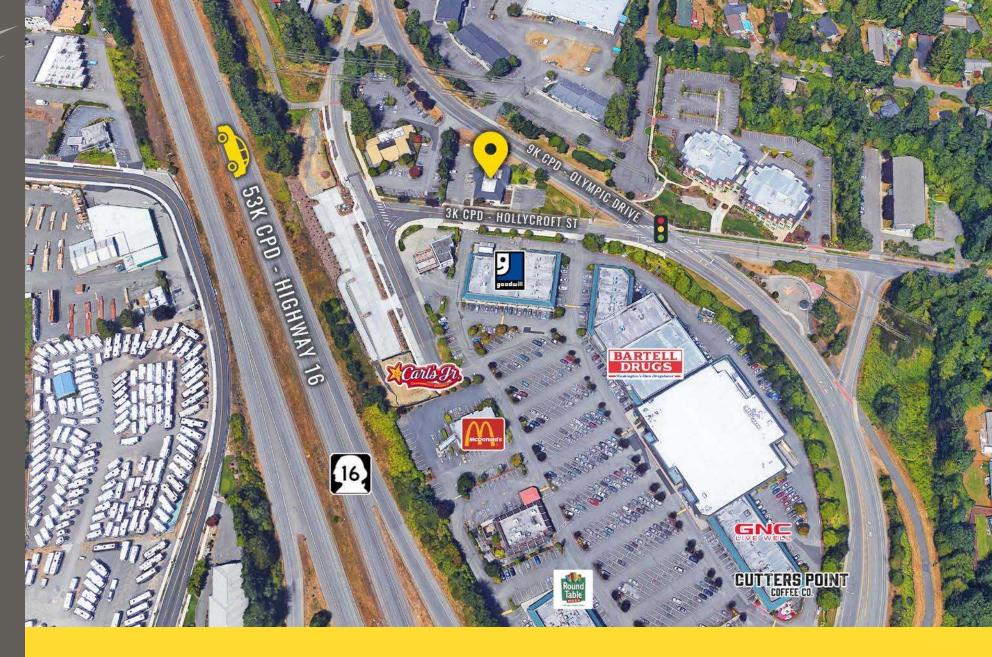

## **NEARBY RETAIL**

Located directly off of HWY 16 - Olympic Dr Exit

Adjacent to the busy Olympic Village

20,000 CPD Olympic Drive

3,000 CPD Hollycroft Street

**GIG HARBOR, WA** is both a bay on the Puget Sound and a harbor town that has been named one of the Smithsonian Magazines Top Five Small Towns for culture, heritage and charm. Its unique location, close to metropolitan centers, yet positioned on a quiet, beautiful and historic peninsula - provides visitors and residents with excellent site-seeing, history, culture, dining, shopping and more.