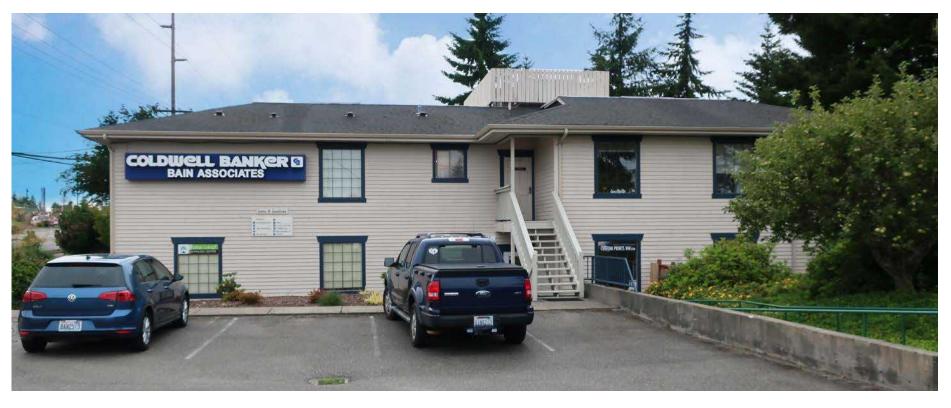

COLDWELL BANKER BUILDING

Ray Velkers

**COLDWELL BANKER BUILDING** is centrally located in Gig Harbor, adjacent to the busy Olympic Village and just off of Highway 16 at the top of the hill before making your way down to downtown Gig Harbor. The office building offers ample parking and available space on the first floor.