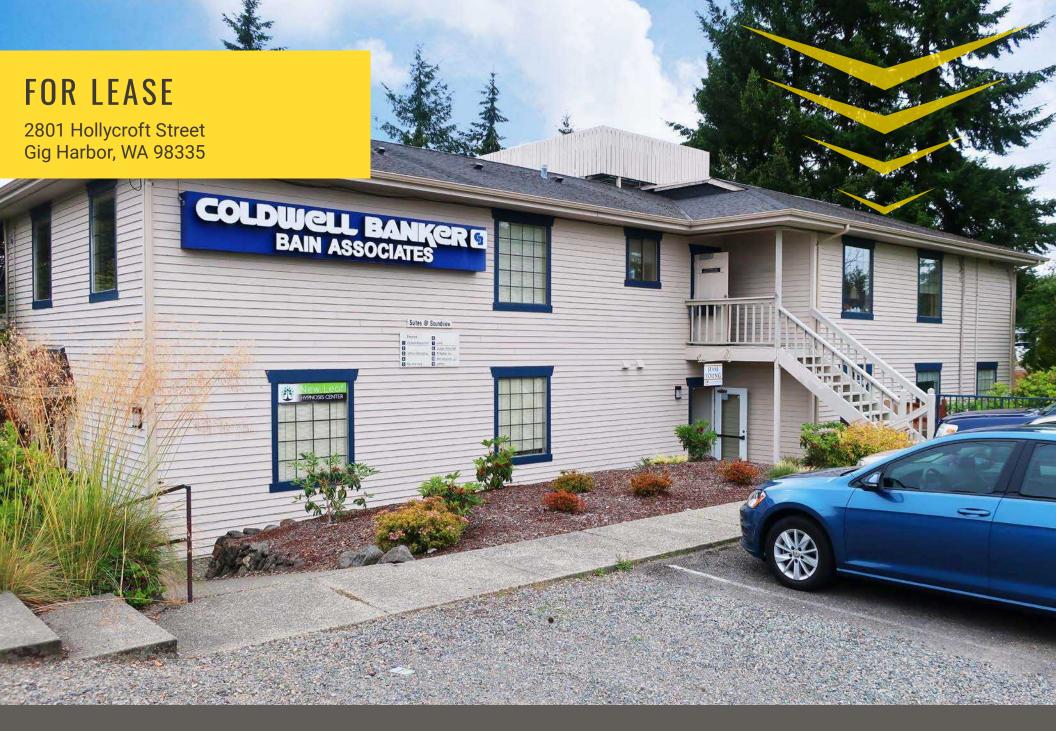

COLDWELL BANKER BUILDING

Ray Velkers

**COLDWELL BANKER BUILDING** is centrally located in Gig Harbor, adjacent to the busy Olympic Village and just off of Highway 16 at the top of the hill before making your way down to downtown Gig Harbor. The office building offers ample parking and available space on the first floor.

## **NEARBY RETAIL**

Located directly off of HWY 16 - Olympic Dr Exit

Adjacent to the busy Olympic Village

20,000 CPD Olympic Drive

3,000 CPD Hollycroft Street

**GIG HARBOR, WA** is both a bay on the Puget Sound and a harbor town that has been named one of the Smithsonian Magazines Top Five Small Towns for culture, heritage and charm. Its unique location, close to metropolitan centers, yet positioned on a quiet, beautiful and historic peninsula - provides visitors and residents with excellent site-seeing, history, culture, dining, shopping and more.