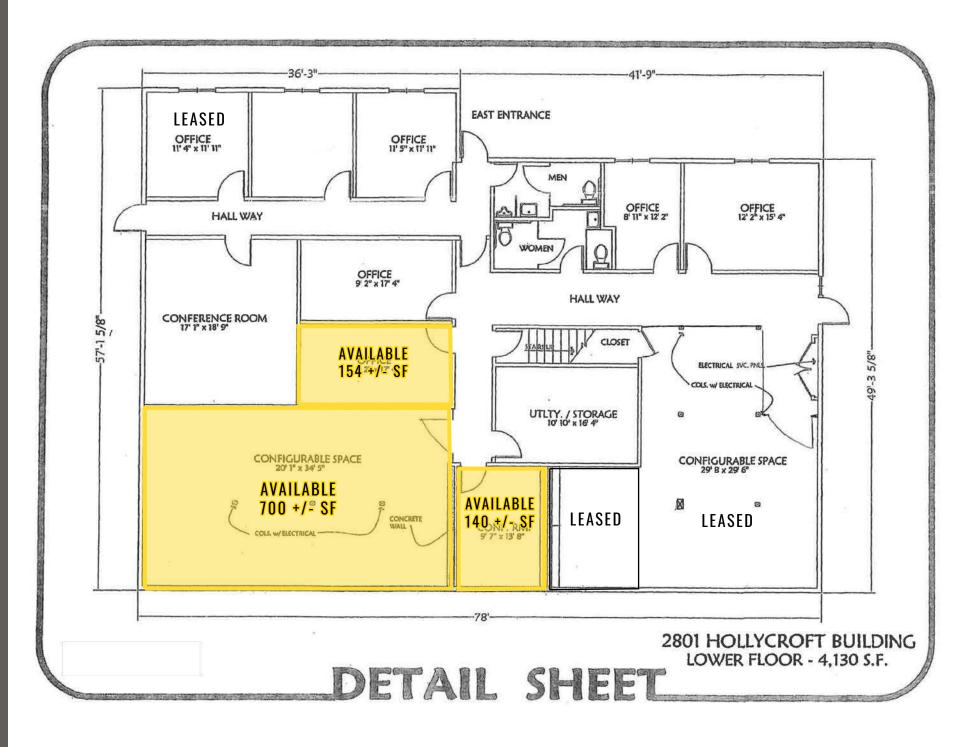

## **AVAILABLE**

>> 700 +/- SF OFFICE \$950/MO

**INCLUDES UTILITIES** 

>> 154 +/- SF OFFICE \$550/MO

INCLUDES UTILITIES

>> 140 +/- SF OFFICE \$450/MO INCLUDES UTILITIES

| Regis - 2022 | Population | Average HH Income | Daytime Population |
|--------------|------------|-------------------|--------------------|
| Mile 1       | 6,250      | \$109,030         | 8,447              |
| Mile 3       | 26,064     | \$125,548         | 24,457             |
| Mile 5       | 89,044     | \$125,222         | 62,863             |