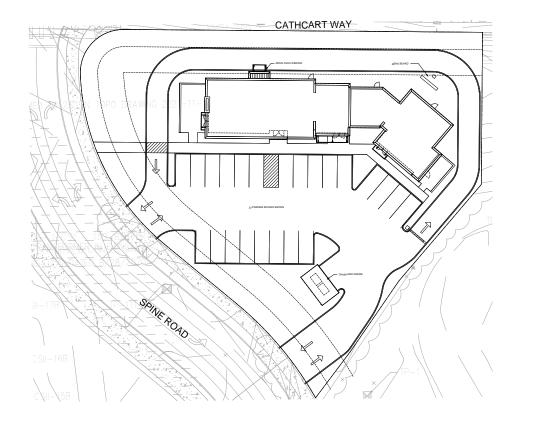

#### PARCEL #

28053600301100

SIZE

4,410 SF

#### VISIBILITY

Hard corner site

### **OPTIONS**

-Ability to have drive-thru -Flexible suite sizes