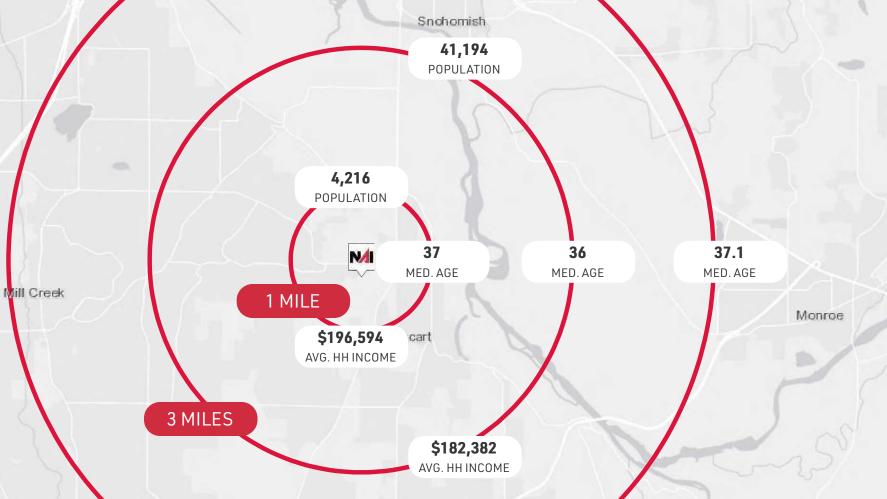

# **DEMOGRAPHIC** OVERVIEW

5 MILES

**137,228** POPULATION

**\$169,542** AVG. HH INCOME

Brier

ł