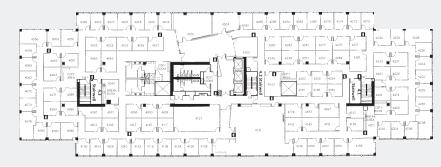

ghlights

- + 31,574 94,722 RSF available on floors 3, 4 & 5
- + Full floor availabilities provide excellent opportunity for "distancing" space with several large private offices, large conference rooms, and multiple copy & break rooms on each level
- + Furniture can be made available
- + Sublease term through May 31, 2025
- + Covered parking at 4:1,000 SF; \$50 stall/mo
- + Project includes on-site cafe and on-site fitness center with showers/lockers



## **Property** location

- + Prime Bellevue I-90 tech corridor location
- + Immediate access to I-90 and I-405
- + Adjacent to Eastgate Park & Ride
- + Steps away from the **Hyatt House**
- + Less than 10 minutes to more than 125 dining/service amenities in Factoria & Eastgate







#### Floor 3 - 31,574 RSF



### Floor 4 - 31,574 RSF



## Floor 5 - 31,574 RSF



#### **CONTACT:**

**Chris Hughes** 

+1 425 974 4087

chris.hughes@am.ill.com

Sam Dommer

Charlie Malley +1 425 974 4088 +1 425 974 4012

charlie.malley@am.jll.com sam.dommer@am.jll.com

© 2021 Jones Lang LaSalle IP, Inc. All rights reserved. All information contained herein is from sources deemed reliable; however, no representation or warranty is made to the accuracy thereof. Jones Lang LaSalle Brokerage, Inc.