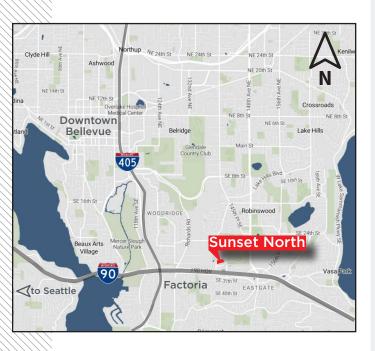

## **Property** location

- + Prime Bellevue I-90 tech corridor location
- + Immediate access to I-90 and I-405
- + Adjacent to Eastgate Park & Ride
- + Steps away from the **Hyatt House**
- + Less than 10 minutes to more than 125 dining/service amenities in Factoria & Eastgate