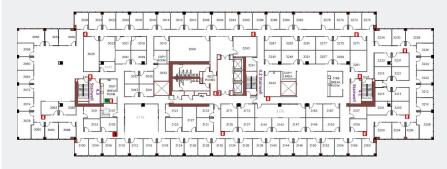

TACT:**



# **Sublease** highlights

- + 31,574 94,722 RSF available on floors 3, 4 & 5
- + Full floor availabilities provide excellent opportunity for "distancing" space with several large private offices, large conference rooms, and multiple copy & break rooms on each level
- + Furniture can be made available
- + Sublease term through May 31, 2025
- + Covered parking at 4:1,000 SF; \$50 stall/mo
- + Project includes on-site cafe and on-site fitness center with showers/lockers



## **Property** location

- + Prime Bellevue I-90 tech corridor location
- + Immediate access to I-90 and I-405
- + Adjacent to Eastgate Park & Ride
- + Steps away from the **Hyatt House**
- + Less than 10 minutes to more than 125 dining/service amenities in Factoria & Eastgate







#### Floor 3 - 31,574 RSF



### Floor 4 - 31,574 RSF



## Floor 5 - 31,574 RSF



#### **CONTACT:**

**Chris Hughes** 

+1 425 974 4087

chris.hughes@am.ill.com

Sam Dommer

Charlie Malley +1 425 974 4088 +1 425 974 4012

charlie.malley@am.jll.com sam.dommer@am.jll.com

© 2021 Jones Lang LaSalle IP, Inc. All rights reserved. All information contained herein is from sources deemed reliable; however, no representation or warranty is made to the accuracy thereof. Jones Lang LaSalle Brokerage, Inc.