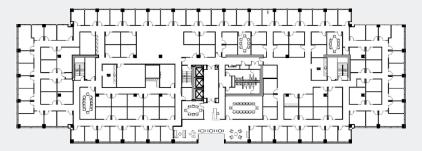

RSF available on floors 3, 4 & 5
- + Full floor availabilities provide excellent opportunity for "distancing" space with several large private offices, large conference rooms, and multiple copy & break rooms on each level
- + Furniture can be made available
- + Sublease term through May 31, 2025
- + Covered parking at 4:1,000 SF; \$50 stall/mo
- + Project includes on-site cafe and on-site fitness center with showers/lockers



## **Property** location

- + Prime Bellevue I-90 tech corridor location
- + Immediate access to I-90 and I-405
- + Adjacent to Eastgate Park & Ride
- + Steps away from the **Hyatt House**
- + Less than 10 minutes to more than 125 dining/service amenities in Factoria & Eastgate







#### Floor 3 - 31,574 RSF



### Floor 4 - 31,574 RSF



## Floor 5 - 31,574 RSF



#### **CONTACT:**

**Chris Hughes** 

+1 425 974 4087

chris.hughes@am.ill.com

Sam Dommer

Charlie Malley +1 425 974 4088 +1 425 974 4012

charlie.malley@am.jll.com sam.dommer@am.jll.com

© 2021 Jones Lang LaSalle IP, Inc. All rights reserved. All information contained herein is from sources deemed reliable; however, no representation or warranty is made to the accuracy thereof. Jones Lang LaSalle Brokerage, Inc.