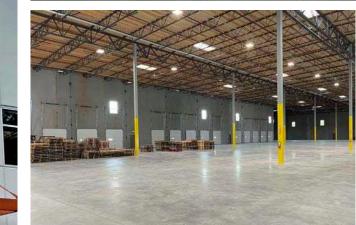

------------------------------------------------|----------------------------|----------------------------------------|-----------------|-----------------------------|
| 137,275 RSF<br>(Full Building)<br>New construction<br>completed in 2021 | 32' feet                   | 1,600 AMPS<br>Ability to upgrade power | ESFR Sprinklers | 54' x 50'<br>column spacing |
| ACCESS                                                                  | P<br>PARKING<br>182 Stalls | AVAILABILITY                           | SUBLEASE TERM   | SUBLEASE RATE               |
| Excellent access<br>to I-5 and Arlington<br>Municipal Airport           | 182 Stalls                 | Immediately                            | March 31, 2032  | Call Brokers for Rates      |

# PROPERTY PHOTOS

### WAREHOUSE SPACE

FFF











# PROPERTY PHOTOS

OFFICE SPACE















# FLOORPLAN

### 104,107 RSF AVAILABLE



### PROPERTY LOCATION AND NEARBY AMENITIES



# 4010 156TH STREET NE

MARYSVILLE, WA

ERIK LARSON

First Vice President +1 425 462 6954 erik.larson@cbre.com

#### JOHN BAUER Senior Vice President +1 425 462 6906 john.bauer@cbre.com

### **RIC BRANDT**

Senior Vice President +1 425 462 6901 ric.brandt@cbre.com

CBRE, INC. | 929 108TH AVENUE NE, SUITE 700 | BELLEVUE, WA 98004

© 2023 CBRE, Inc. All rights reserved. This information has been obtained from sources believed reliable, but has not been verified for accuracy or completeness. You should conduct a careful, independent investigation of the property and verify all information. Any reliance on this information is solely at your own risk. CBRE