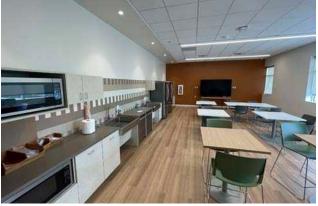

---|----------------------------|----------------------------------------|-----------------|-----------------------------|
| 137,275 RSF<br>(Full Building)<br>New construction<br>completed in 2021 | 32' feet                   | 1,600 AMPS<br>Ability to upgrade power | ESFR Sprinklers | 54' x 50'<br>column spacing |
| ACCESS                                                                  | P<br>PARKING<br>182 Stalls | AVAILABILITY                           | SUBLEASE TERM   | SUBLEASE RATE               |
| Excellent access<br>to I-5 and Arlington<br>Municipal Airport           | 182 Stalls                 | Immediately                            | March 31, 2032  | Call Brokers for Rates      |

# PROPERTY PHOTOS

### WAREHOUSE SPACE

FFF











# PROPERTY PHOTOS

OFFICE SPACE















# FLOORPLAN

### 104,107 RSF AVAILABLE



### PROPERTY LOCATION AND NEARBY AMENITIES



# 4010 156TH STREET NE

MARYSVILLE, WA

ERIK LARSON

First Vice President +1 425 462 6954 erik.larson@cbre.com

#### JOHN BAUER Senior Vice President +1 425 462 6906 john.bauer@cbre.com

### **RIC BRANDT**

Senior Vice President +1 425 462 6901 ric.brandt@cbre.com

CBRE, INC. | 929 108TH AVENUE NE, SUITE 700 | BELLEVUE, WA 98004

© 2023 CBRE, Inc. All rights reserved. This information has been obtained from sources believed reliable, but has not been verified for accuracy or completeness. You should conduct a careful, independent investigation of the property and verify all information. Any reliance on this information is solely at your own risk. CBRE and the CBRE logo are service marks of CBRE,