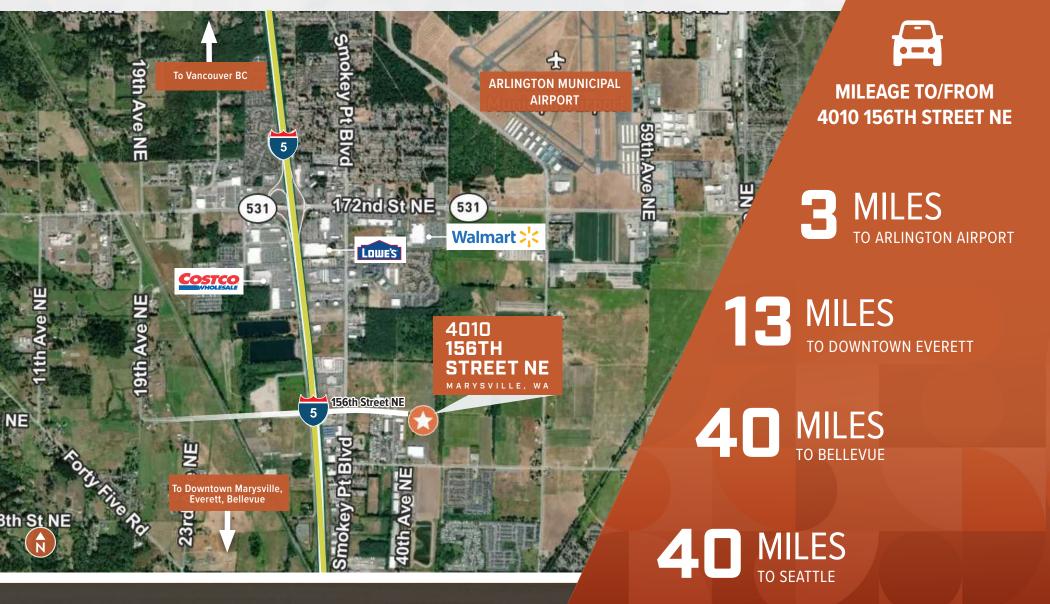

---------------------------|
| 137,275 RSF<br>(Full Building)<br>New construction<br>completed in 2021 | 32' feet                   | 1,600 AMPS<br>Ability to upgrade power | ESFR Sprinklers | 54' x 50'<br>column spacing |
| ACCESS                                                                  | P<br>PARKING<br>182 Stalls | AVAILABILITY                           | SUBLEASE TERM   | SUBLEASE RATE               |
| Excellent access<br>to I-5 and Arlington<br>Municipal Airport           | 182 Stalls                 | Immediately                            | March 31, 2032  | Call Brokers for Rates      |

# PROPERTY PHOTOS

### WAREHOUSE SPACE

FFF











# PROPERTY PHOTOS

OFFICE SPACE















# FLOORPLAN

### 104,107 RSF AVAILABLE



### PROPERTY LOCATION AND NEARBY AMENITIES



# 4010 156TH STREET NE

MARYSVILLE, WA

ERIK LARSON

First Vice President +1 425 462 6954 erik.larson@cbre.com

#### JOHN BAUER Senior Vice President +1 425 462 6906 john.bauer@cbre.com

### **RIC BRANDT**

Senior Vice President +1 425 462 6901 ric.brandt@cbre.com

CBRE, INC. | 929 108TH AVENUE NE, SUITE 700 | BELLEVUE, WA 98004

© 2023 CBRE, Inc. All rights reserved. This information has been obtained from sources believed reliable, but has not been verified for accuracy or completeness. You should conduct a careful, independent investigation of the property and verify all information. Any reliance on this information is solely at your own risk. CBRE and the CBRE logo are service marks of CBRE, Inc. All other marks displayed on this document are the property of their respective owners.