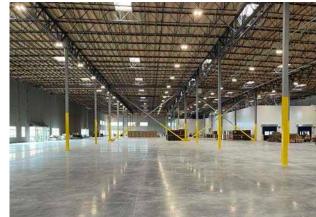

----------------------------------------------|----------------------------|----------------------------------------|-----------------|-----------------------------|
| 137,275 RSF<br>(Full Building)<br>New construction<br>completed in 2021 | 32' feet                   | 1,600 AMPS<br>Ability to upgrade power | ESFR Sprinklers | 54' x 50'<br>column spacing |
| ACCESS                                                                  | P<br>PARKING<br>182 Stalls | AVAILABILITY                           | SUBLEASE TERM   | SUBLEASE RATE               |
| Excellent access<br>to I-5 and Arlington<br>Municipal Airport           | 182 Stalls                 | Immediately                            | March 31, 2032  | Call Brokers for Rates      |

# PROPERTY PHOTOS

### WAREHOUSE SPACE

FFF











# PROPERTY PHOTOS

OFFICE SPACE















# FLOORPLAN

### 104,107 RSF AVAILABLE



### PROPERTY LOCATION AND NEARBY AMENITIES



# 4010 156TH STREET NE

MARYSVILLE, WA

ERIK LARSON

First Vice President +1 425 462 6954 erik.larson@cbre.com

#### JOHN BAUER Senior Vice President +1 425 462 6906 john.bauer@cbre.com

### **RIC BRANDT**

Senior Vice President +1 425 462 6901 ric.brandt@cbre.com

CBRE, INC. | 929 108TH AVENUE NE, SUITE 700 | BELLEVUE, WA 98004

© 2023 CBRE, Inc. All rights reserved. This information has been obtained from sources believed reliable, but has not been verified for accuracy or completeness. You should conduct a careful, independent investigation of the property and verify all information. Any reliance on this information is solely at your own risk. CBRE a