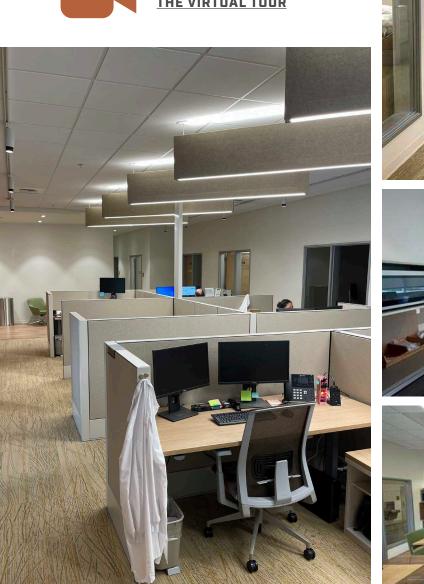

-------|----------------------------|----------------------------------------|-----------------|-----------------------------|
| 137,275 RSF<br>(Full Building)<br>New construction<br>completed in 2021 | 32' feet                   | 1,600 AMPS<br>Ability to upgrade power | ESFR Sprinklers | 54' x 50'<br>column spacing |
| ACCESS                                                                  | P<br>PARKING<br>182 Stalls | AVAILABILITY                           | SUBLEASE TERM   | SUBLEASE RATE               |
| Excellent access<br>to I-5 and Arlington<br>Municipal Airport           | 182 Stalls                 | Immediately                            | March 31, 2032  | Call Brokers for Rates      |

# PROPERTY PHOTOS

### WAREHOUSE SPACE

FFF











# PROPERTY PHOTOS

OFFICE SPACE















# FLOORPLAN

### 104,107 RSF AVAILABLE



### PROPERTY LOCATION AND NEARBY AMENITIES



# 4010 156TH STREET NE

MARYSVILLE, WA

ERIK LARSON

First Vice President +1 425 462 6954 erik.larson@cbre.com

#### JOHN BAUER Senior Vice President +1 425 462 6906 john.bauer@cbre.com

### **RIC BRANDT**

Senior Vice President +1 425 462 6901 ric.brandt@cbre.com

CBRE, INC. | 929 108TH AVENUE NE, SUITE 700 | BELLEVUE, WA 98004

© 2023 CBRE, Inc. All rights reserved. This information has been obtained from sources believed reliable, but has not been verified for accuracy or completeness. You should conduct a careful, independent investigation of the property and verify all information. Any reliance on this information is solely at your own risk. CBRE and the CBRE logo are service marks of C