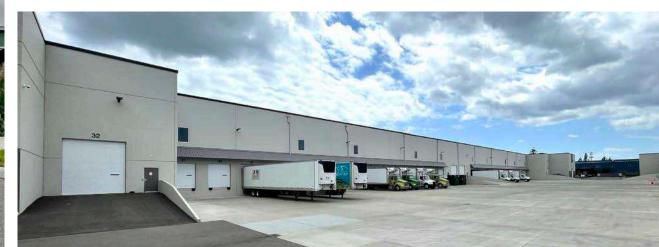

--------------------------------------------|----------------------------|----------------------------------------|-----------------|-----------------------------|
| 137,275 RSF<br>(Full Building)<br>New construction<br>completed in 2021 | 32' feet                   | 1,600 AMPS<br>Ability to upgrade power | ESFR Sprinklers | 54' x 50'<br>column spacing |
| ACCESS                                                                  | P<br>PARKING<br>182 Stalls | AVAILABILITY                           | SUBLEASE TERM   | SUBLEASE RATE               |
| Excellent access<br>to I-5 and Arlington<br>Municipal Airport           | 182 Stalls                 | Immediately                            | March 31, 2032  | Call Brokers for Rates      |

# PROPERTY PHOTOS

### WAREHOUSE SPACE

FFF











# PROPERTY PHOTOS

OFFICE SPACE















# FLOORPLAN

### 104,107 RSF AVAILABLE



### PROPERTY LOCATION AND NEARBY AMENITIES



# 4010 156TH STREET NE

MARYSVILLE, WA

ERIK LARSON

First Vice President +1 425 462 6954 erik.larson@cbre.com

#### JOHN BAUER Senior Vice President +1 425 462 6906 john.bauer@cbre.com

### **RIC BRANDT**

Senior Vice President +1 425 462 6901 ric.brandt@cbre.com

CBRE, INC. | 929 108TH AVENUE NE, SUITE 700 | BELLEVUE, WA 98004

© 2023 CBRE, Inc. All rights reserved. This information has been obtained from sources believed reliable, but has not been verified for accuracy or completeness. You should conduct a careful, independent investigation of the property and verify all information. Any reliance on this information is solely at your own risk. CBRE and