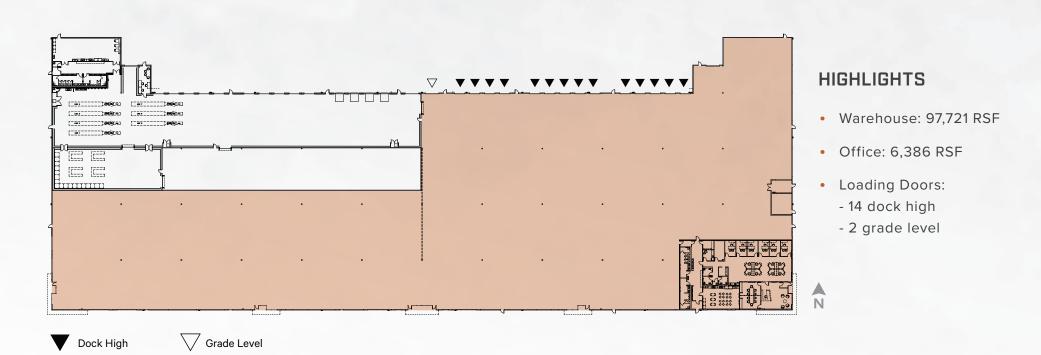

-------------------------|-----------------|-----------------------------|
| 137,275 RSF<br>(Full Building)<br>New construction<br>completed in 2021 | 32' feet                   | 1,600 AMPS<br>Ability to upgrade power | ESFR Sprinklers | 54' x 50'<br>column spacing |
| ACCESS                                                                  | P<br>PARKING<br>182 Stalls | AVAILABILITY                           | SUBLEASE TERM   | SUBLEASE RATE               |
| Excellent access<br>to I-5 and Arlington<br>Municipal Airport           | 182 Stalls                 | Immediately                            | March 31, 2032  | Call Brokers for Rates      |

# PROPERTY PHOTOS

### WAREHOUSE SPACE

FFF











# PROPERTY PHOTOS

OFFICE SPACE















# FLOORPLAN

### 104,107 RSF AVAILABLE



### PROPERTY LOCATION AND NEARBY AMENITIES



# 4010 156TH STREET NE

MARYSVILLE, WA

ERIK LARSON

First Vice President +1 425 462 6954 erik.larson@cbre.com

#### JOHN BAUER Senior Vice President +1 425 462 6906 john.bauer@cbre.com

### **RIC BRANDT**

Senior Vice President +1 425 462 6901 ric.brandt@cbre.com

CBRE, INC. | 929 108TH AVENUE NE, SUITE 700 | BELLEVUE, WA 98004

© 2023 CBRE, Inc. All rights reserved. This information has been obtained from sources believed reliable, but has not been verified for accuracy or completeness. You should conduct a careful, independent investigation of the property and verify all information. Any reliance on this information is solely at your own risk. CBRE and the CBRE logo are service marks of CBRE, Inc. All other marks displayed on this document