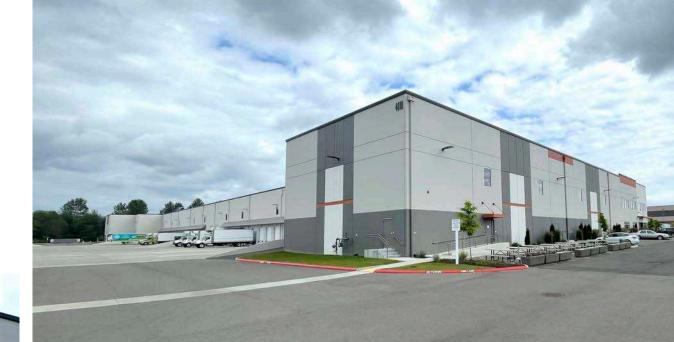

--------------------------------------------------|----------------------------|----------------------------------------|-----------------|-----------------------------|
| 137,275 RSF<br>(Full Building)<br>New construction<br>completed in 2021 | 32' feet                   | 1,600 AMPS<br>Ability to upgrade power | ESFR Sprinklers | 54' x 50'<br>column spacing |
| ACCESS                                                                  | P<br>PARKING<br>182 Stalls | AVAILABILITY                           | SUBLEASE TERM   | SUBLEASE RATE               |
| Excellent access<br>to I-5 and Arlington<br>Municipal Airport           | 182 Stalls                 | Immediately                            | March 31, 2032  | Call Brokers for Rates      |

# PROPERTY PHOTOS

### WAREHOUSE SPACE

FFF











# PROPERTY PHOTOS

OFFICE SPACE















# FLOORPLAN

### 104,107 RSF AVAILABLE



### PROPERTY LOCATION AND NEARBY AMENITIES



# 4010 156TH STREET NE

MARYSVILLE, WA

ERIK LARSON

First Vice President +1 425 462 6954 erik.larson@cbre.com

#### JOHN BAUER Senior Vice President +1 425 462 6906 john.bauer@cbre.com

### **RIC BRANDT**

Senior Vice President +1 425 462 6901 ric.brandt@cbre.com

CBRE, INC. | 929 108TH AVENUE NE, SUITE 700 | BELLEVUE, WA 98004

© 2023 CBRE, Inc. All rights reserved. This information has been obtained from sources believed reliable, but has not been verified for accuracy or completeness. You should conduct a careful, independent investigation of the property and verify all information. Any reliance on this information is solely at your own risk. CB