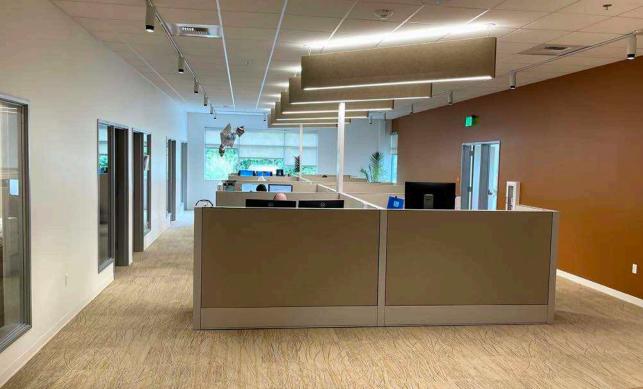

-----|----------------------------|----------------------------------------|-----------------|-----------------------------|
| 137,275 RSF<br>(Full Building)<br>New construction<br>completed in 2021 | 32' feet                   | 1,600 AMPS<br>Ability to upgrade power | ESFR Sprinklers | 54' x 50'<br>column spacing |
| ACCESS                                                                  | P<br>PARKING<br>182 Stalls | AVAILABILITY                           | SUBLEASE TERM   | SUBLEASE RATE               |
| Excellent access<br>to I-5 and Arlington<br>Municipal Airport           | 182 Stalls                 | Immediately                            | March 31, 2032  | Call Brokers for Rates      |

# PROPERTY PHOTOS

### WAREHOUSE SPACE

FFF











# PROPERTY PHOTOS

OFFICE SPACE















# FLOORPLAN

### 104,107 RSF AVAILABLE



### PROPERTY LOCATION AND NEARBY AMENITIES



# 4010 156TH STREET NE

MARYSVILLE, WA

ERIK LARSON

First Vice President +1 425 462 6954 erik.larson@cbre.com

#### JOHN BAUER Senior Vice President +1 425 462 6906 john.bauer@cbre.com

### **RIC BRANDT**

Senior Vice President +1 425 462 6901 ric.brandt@cbre.com

CBRE, INC. | 929 108TH AVENUE NE, SUITE 700 | BELLEVUE, WA 98004

© 2023 CBRE, Inc. All rights reserved. This information has been obtained from sources believed reliable, but has not been verified for accuracy or completeness. You should conduct a careful, independent investigation of the property and verify all information. Any reliance on this information is solely at your own risk. CBRE and the CBRE logo are service marks of CBR