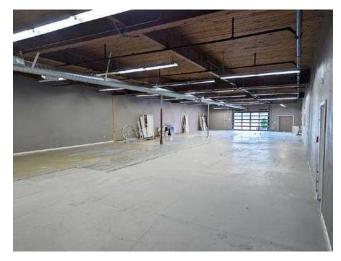

#### POTENTIAL USES:

Childcare Center • Warehouse • Storage Center • Office Space • Fitness Center

- Open Floor Plan!
- Brand New Commercial Garage Door Added to Façade
- Great for Restaurant, Warehouse/ Industrial, and Other Uses
- Tetherow St. has been Newly Repaved for Convenient Staff and Customer Access
- 14' Ceilings

- New HVAC System
- Phase 3 Power (120/208)
- Surrounded by New Housing Developments
- Fully Fenced and Secure
- Excellent Parking
- Outdoor Play Area Potential for Daycare Tenant

|              |            | \$                |                    |
|--------------|------------|-------------------|--------------------|
| Regis - 2023 | Population | Average HH Income | Daytime Population |
| Mile 1       | 12,590     | \$91,800          | 3,207              |
| Mile 3       | 70,394     | \$106,072         | 16,267             |
| Mile 5       | 114,335    | \$121,184         | 38,094             |