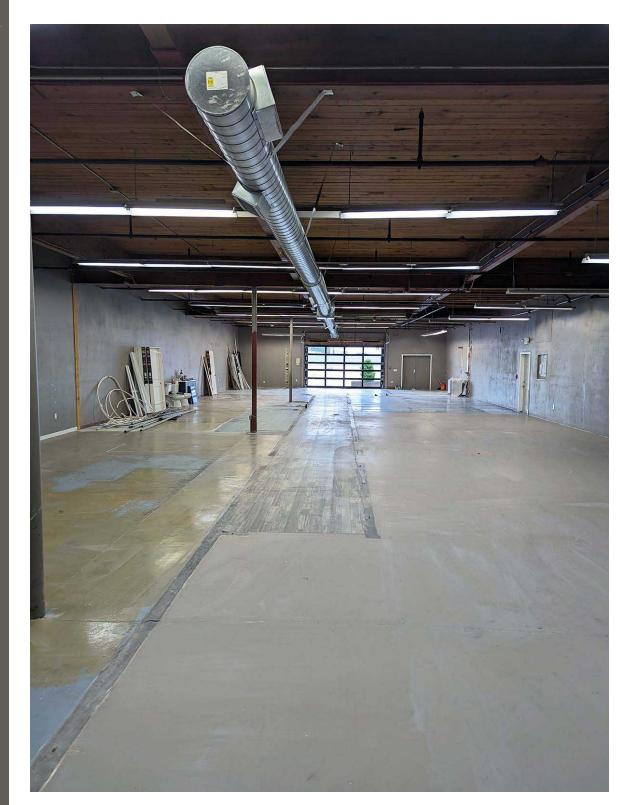

#### POTENTIAL USES:

Childcare Center • Warehouse • Storage Center • Office Space • Fitness Center

- Open Floor Plan!
- Brand New Commercial Garage Door Added to Façade
- Great for Restaurant, Warehouse/ Industrial, and Other Uses
- Tetherow St. has been Newly Repaved for Convenient Staff and Customer Access
- 14' Ceilings

- New HVAC System
- Phase 3 Power (120/208)
- Surrounded by New Housing Developments
- Fully Fenced and Secure
- Excellent Parking
- Outdoor Play Area Potential for Daycare Tenant

|              |            | \$                |                    |
|--------------|------------|-------------------|--------------------|
| Regis - 2023 | Population | Average HH Income | Daytime Population |
| Mile 1       | 12,590     | \$91,800          | 3,207              |
| Mile 3       | 70,394     | \$106,072         | 16,267             |
| Mile 5       | 114,335    | \$121,184         | 38,094             |