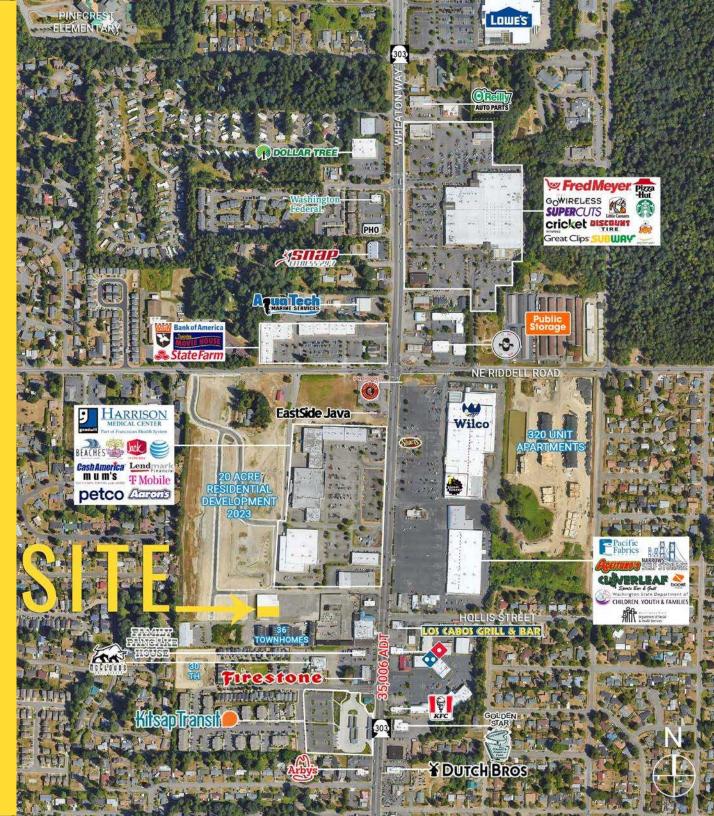

# FLOOR PLAN

35,006 Wheaton Way

Minutes from Downtown Bremerton

Located in the Core of Wheaton Way Retail

VESTERN

**A N** 

BAINBRIDGE ISLAND

OLYMPIC COLLEGE

LOWE'S

BREMERTON PUGET SOUND NAVAL SHIPYARD

PORT ORCHARD

16

Coming soon to East Bremerton are residential developments along the Highway 303 corridor.

RIDDELL ROAD · WAAGA WAY · MCWILLIAMS ROAD

700 Apartments