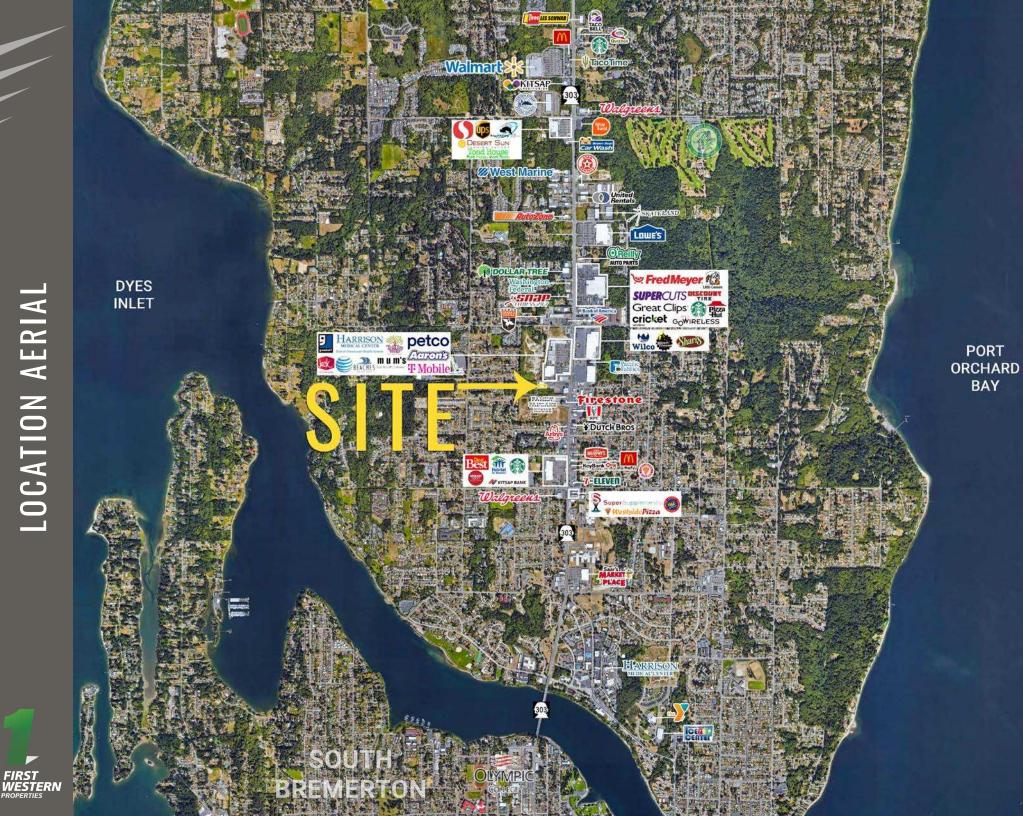

# FLOOR PLAN

35,006 Wheaton Way

Minutes from Downtown Bremerton

Located in the Core of Wheaton Way Retail

VESTERN

**A N** 

BAINBRIDGE ISLAND

OLYMPIC COLLEGE

LOWE'S

BREMERTON PUGET SOUND NAVAL SHIPYARD

PORT ORCHARD

16

Coming soon to East Bremerton are residential developments along the Highway 303 corridor.

RIDDELL ROAD · WAAGA WAY · MCWILLIAMS ROAD

700 Apartments