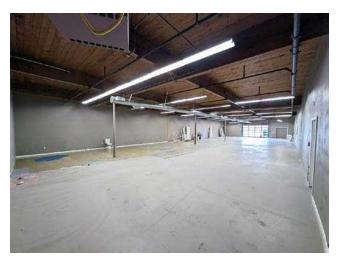

#### POTENTIAL USES:

Childcare Center • Warehouse • Storage Center • Office Space • Fitness Center

- Open Floor Plan!
- Brand New Commercial Garage Door Added to Façade
- Great for Restaurant, Warehouse/ Industrial, and Other Uses
- Tetherow St. has been Newly Repaved for Convenient Staff and Customer Access
- 14' Ceilings

- New HVAC System
- Phase 3 Power (120/208)
- Surrounded by New Housing Developments
- Fully Fenced and Secure
- Excellent Parking
- Outdoor Play Area Potential for Daycare Tenant

|              |            | \$                |                    |
|--------------|------------|-------------------|--------------------|
| Regis - 2023 | Population | Average HH Income | Daytime Population |
| Mile 1       | 12,590     | \$91,800          | 3,207              |
| Mile 3       | 70,394     | \$106,072         | 16,267             |
| Mile 5       | 114,335    | \$121,184         | 38,094             |