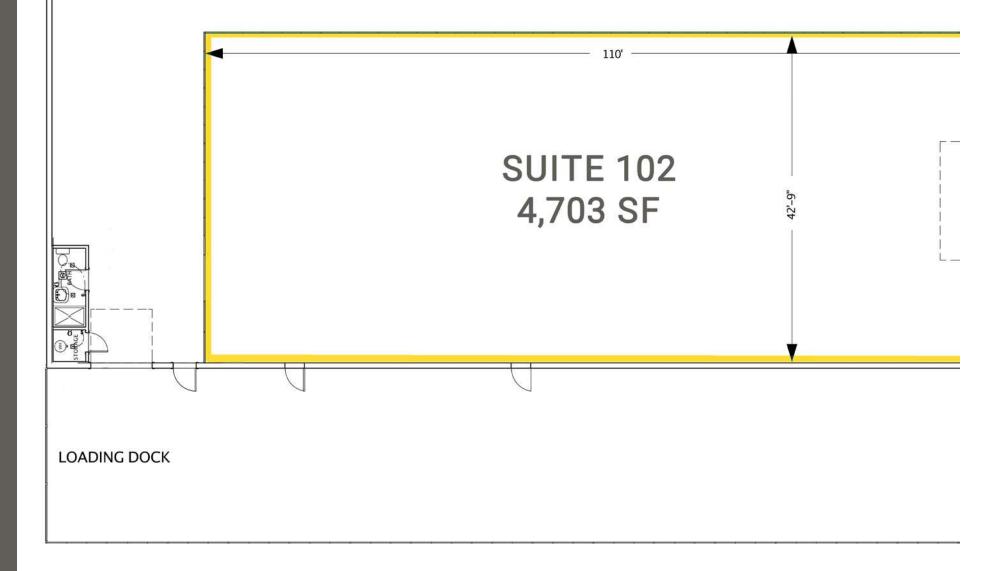

# FLOOR PLAN

35,006 Wheaton Way

Minutes from Downtown Bremerton

Located in the Core of Wheaton Way Retail

VESTERN

**A N** 

BAINBRIDGE ISLAND

OLYMPIC COLLEGE