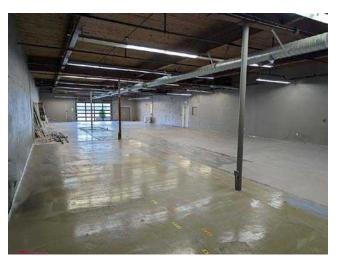

#### POTENTIAL USES:

Childcare Center • Warehouse • Storage Center • Office Space • Fitness Center

- Open Floor Plan!
- Brand New Commercial Garage Door Added to Façade
- Great for Restaurant, Warehouse/ Industrial, and Other Uses
- Tetherow St. has been Newly Repaved for Convenient Staff and Customer Access
- 14' Ceilings

- New HVAC System
- Phase 3 Power (120/208)
- Surrounded by New Housing Developments
- Fully Fenced and Secure
- Excellent Parking
- Outdoor Play Area Potential for Daycare Tenant

|              |            | \$                |                    |
|--------------|------------|-------------------|--------------------|
| Regis - 2023 | Population | Average HH Income | Daytime Population |
| Mile 1       | 12,590     | \$91,800          | 3,207              |
| Mile 3       | 70,394     | \$106,072         | 16,267             |
| Mile 5       | 114,335    | \$121,184         | 38,094             |