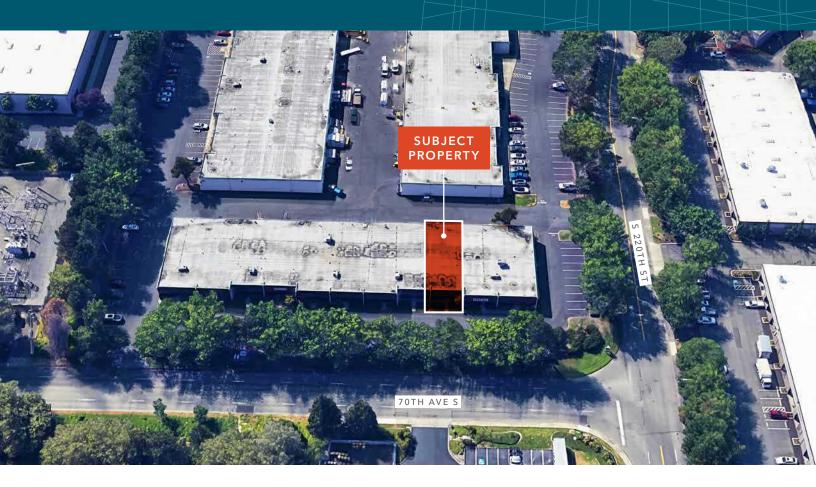

## INDUSTRIAL FOR SUBLEASE

22019 70TH AVE S, KENT, WA 980032

## 2,409 SF warehouse centrally located in Kent

| 2,409 SF with 847 SF of office | Grade-level loading           |
|--------------------------------|-------------------------------|
| 16' clear-height               | Flexible term                 |
| 3-phase power                  | Please call brokers for rates |