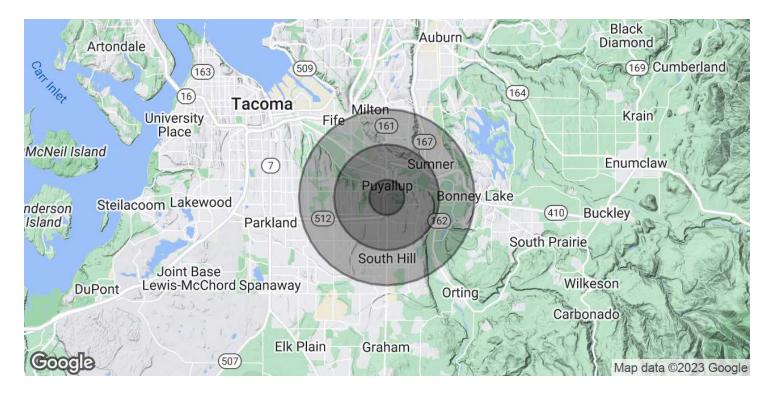

## MERIDIAN AVE LAND

194xx S Meridian Ave Puyallup, WA 98338

| POPULATION           | 1 MILE    | 3 MILES   | 5 MILES   |
|----------------------|-----------|-----------|-----------|
| Total Population     | 8,965     | 76,608    | 161,092   |
| Average Age          | 34.8      | 34.9      | 35.8      |
| Average Age (Male)   | 32.6      | 33.9      | 35.1      |
| Average Age (Female) | 35.4      | 35.6      | 36.5      |
| HOUSEHOLDS & INCOME  | 1 MILE    | 3 MILES   | 5 MILES   |
| Total Households     | 3,507     | 30,495    | 62,412    |
| # of Persons per HH  | 2.6       | 2.5       | 2.6       |
| Average HH Income    | \$62,904  | \$66,852  | \$73,049  |
| Average House Value  | \$357,802 | \$317,786 | \$319,303 |

\* Demographic data derived from 2020 ACS - US Census