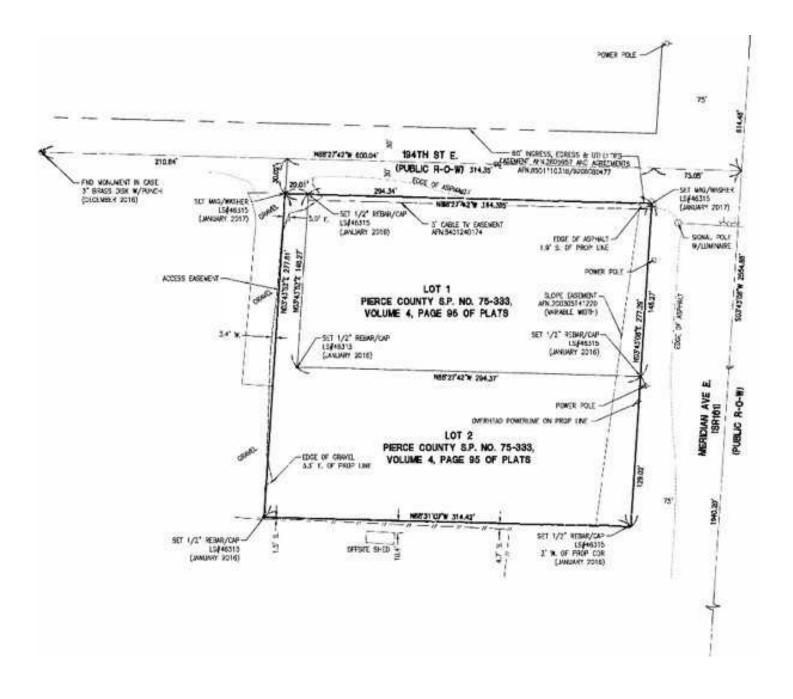

### **OFFERING SUMMARY**

| Available SF: | 40,566 SF  |
|---------------|------------|
| Lease Rate:   | Negotiable |
| Lot Size:     | 2.0 Acres  |

#### **PROPERTY OVERVIEW**

Large level pad adjacent to new AM/PM. Meridian Avenue frontage with shared access to 194th Street. Sublease from adjacent AM/PM. MUD Zoned. Great for QSR.