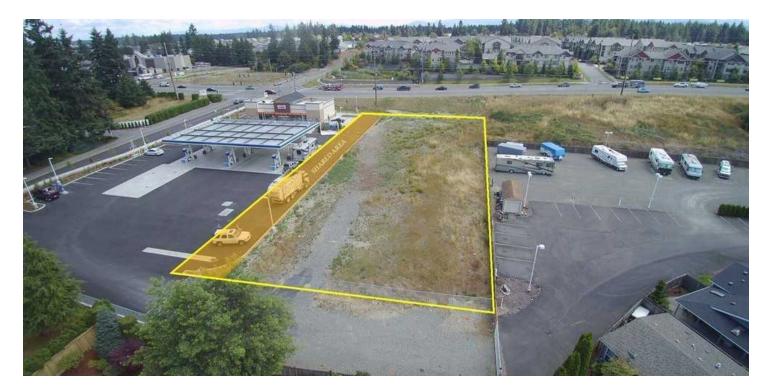

## MERIDIAN AVE LAND

194xx S Meridian Ave Puyallup, WA 98338

### **OFFERING SUMMARY**

| Available SF: | 40,566 SF  |
|---------------|------------|
| Lease Rate:   | Negotiable |
| Lot Size:     | 2.0 Acres  |

#### **PROPERTY OVERVIEW**

Large level pad adjacent to new AM/PM. Meridian Avenue frontage with shared access to 194th Street. Sublease from adjacent AM/PM. MUD Zoned. Great for QSR.

### **PROPERTY HIGHLIGHTS**

- Mixed-Use District (MUD) Zoning allows for many uses
- Sublease from adjacent AM/PM
- Stoplight access at 194th Street
- · Joint driveway access with AM/PM
- 36,000 VPD