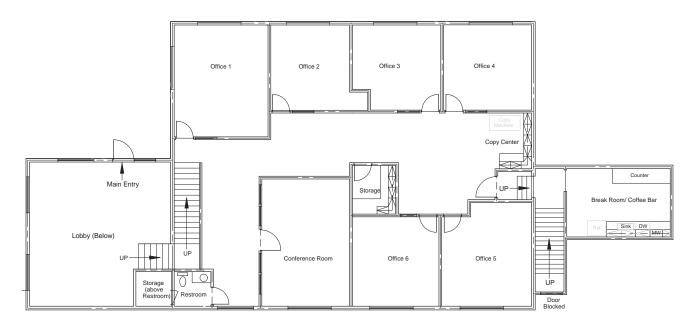

#### Derek Heed

Executive Vice President 425 453 3133 derek.heed@colliers.com

#### **Kendra Mills**

Senior Client Services Specialist 425 453 3135 kendra.mills@colliers.com

11225 SE 6th St., Suite 240 Bellevue, WA 98004 425 453 4545 www.colliers.com

## 19628 Building

19628 144th Ave. NE • Woodinville, WA

### Suite A: 4,480 RSF

- 3,480 SF office
- 1,000 SF warehouse
- 3-phase / 120 amps power
- Sprinklered
- ± 14' clear height in warehouse
- One 10' x 10' grade-level door
- Available March 1, 2024

#### Rates:

- Office \$2.00/SF/Mo
- Warehouse \$1.50/SF/Mo
- Est. NNNs \$0.242/SF/Mo

# Floor Plans



Suite A - Second Floor Plan





# Photos







Copyright © 2023 Colliers International. Information herein has been obtained from sources deemed reliable, however its accuracy cannot be guaranteed. The user is required to conduct their own due diligence and verification.

#### **Derek Heed**

Executive Vice President 425 453 3133 derek.heed@colliers.com

### **Kendra Mills**

Senior Client Services Specialist 425 453 3135 kendra.mills@colliers.com