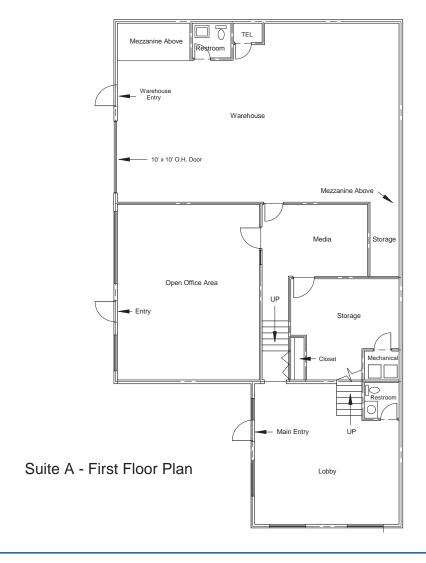

### Suite A: 4,480 RSF

- 3,480 SF office
- 1,000 SF warehouse
- 3-phase / 120 amps power
- Sprinklered
- ± 14' clear height in warehouse
- One 10' x 10' grade-level door
- Available March 1, 2024

# Floor Plans

Suite A - Second Floor Plan