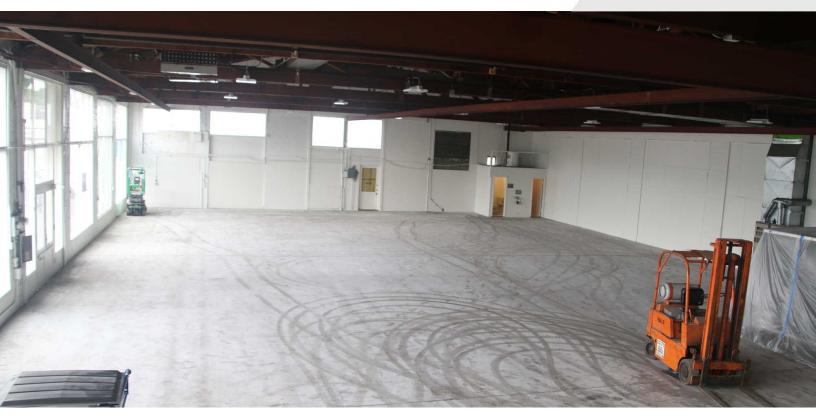

## **Property Highlights**

- Key central location with great freeway access: I-5/S 38th 1.0 miles, SR 16/Union - 1.0 miles, I-5/I-705 - 2.3 miles
- · Situated in the heart of building material supply corridor
- Suite 2622 8,750 SF (125x70)

**Puget Sound** 

Properties

- 4,000 pound crane available
- · Clear span warehouse with 1,000 SF office, ample parking
- High visibility frontage on South Tacoma Way
- Pylon Signage on Pine Street included
- Available now
- Call for rates