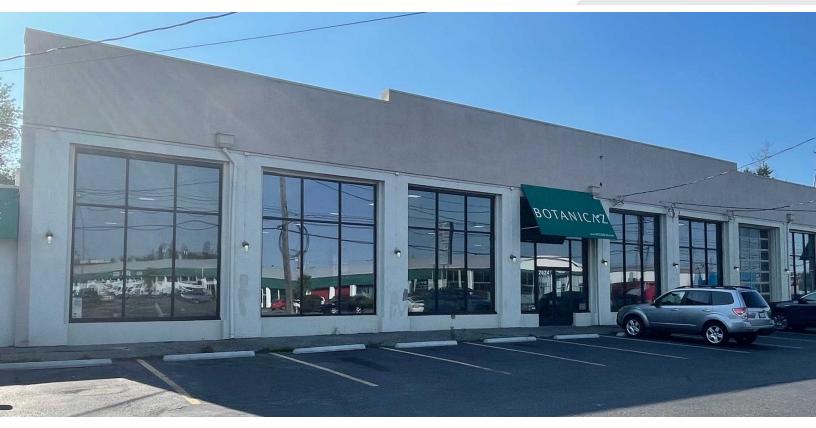

## **Property Highlights**

- Key central location with great freeway access: I-5/S 38th 1.0 miles, SR 16/Union - 1.0 miles, I-5/I-705 - 2.3 miles
- · Situated in the heart of building material supply corridor
- Suite 2622 8,750 SF (125x70)

**Puget Sound** 

Properties

- 4,000 pound crane available
- · Clear span warehouse with 1,000 SF office, ample parking
- High visibility frontage on South Tacoma Way
- Pylon Signage on Pine Street included
- Available now
- Call for rates