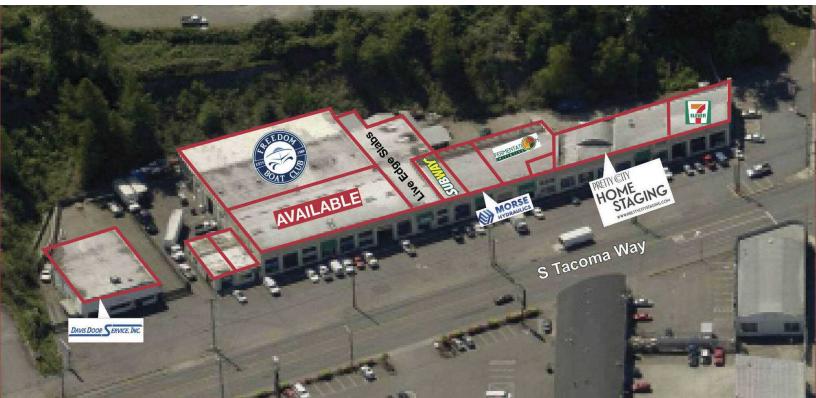

## **Property Highlights**

- Key central location with great freeway access: I-5/S 38th 1.0 miles, SR 16/Union - 1.0 miles, I-5/I-705 - 2.3 miles
- · Situated in the heart of building material supply corridor
- Suite 2622 8,750 SF (125x70)

**Puget Sound** 

Properties

- 4,000 pound crane available
- · Clear span warehouse with 1,000 SF office, ample parking
- High visibility frontage on South Tacoma Way
- Pylon Signage on Pine Street included
- Available now
- Call for rates