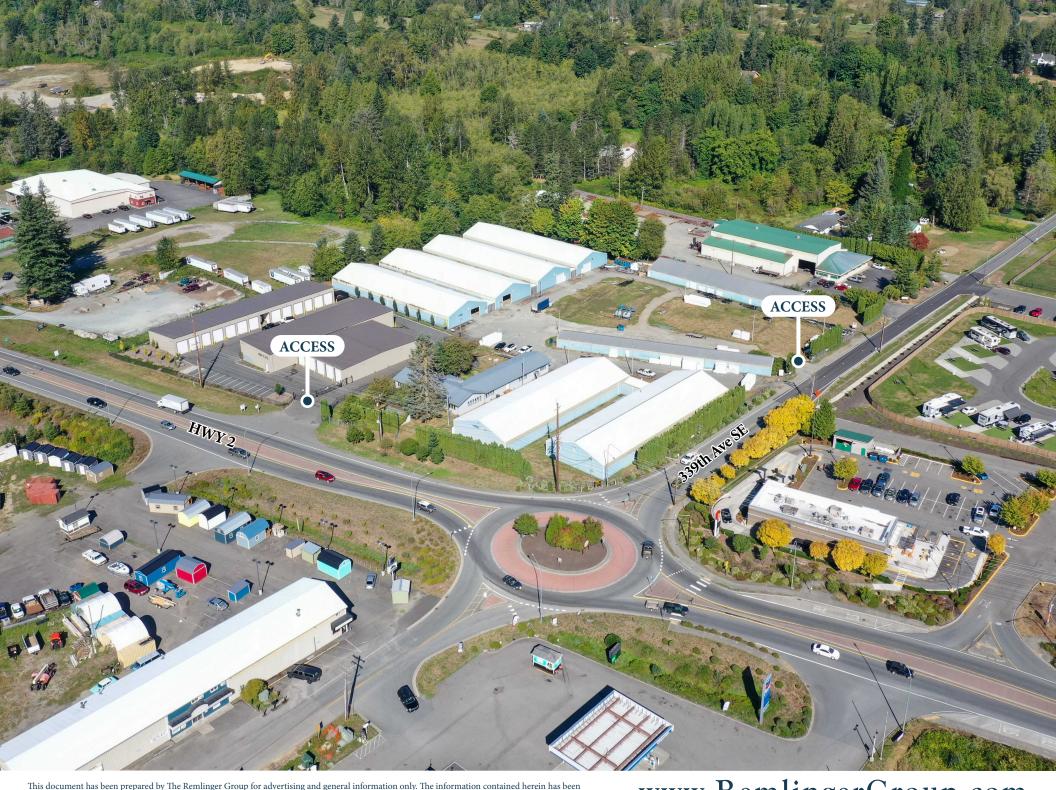

Warehouse & Office Space Sultan, WA

Address: 33809 US 2, Sultan, WA 98294

Warehouse Area: 46,080 SF (Divisible to 11,520 SF)

Office Area: Apx. 2,624 SF

Clear Height: 12 Ft, Clearspan

Loading: 3 Grade-Level Rollups

Highlights: Gated Entry, Fenced Property, Easy Access,

Yard Area, Divisible

www.RemlingerGroup.com

This document has been prepared by The Remlinger Group for advertising and general information only. The information contained herein has been obtained from reliable sources. However, any prospective buyer or tenant should verify all information relating to this property and contained herein.