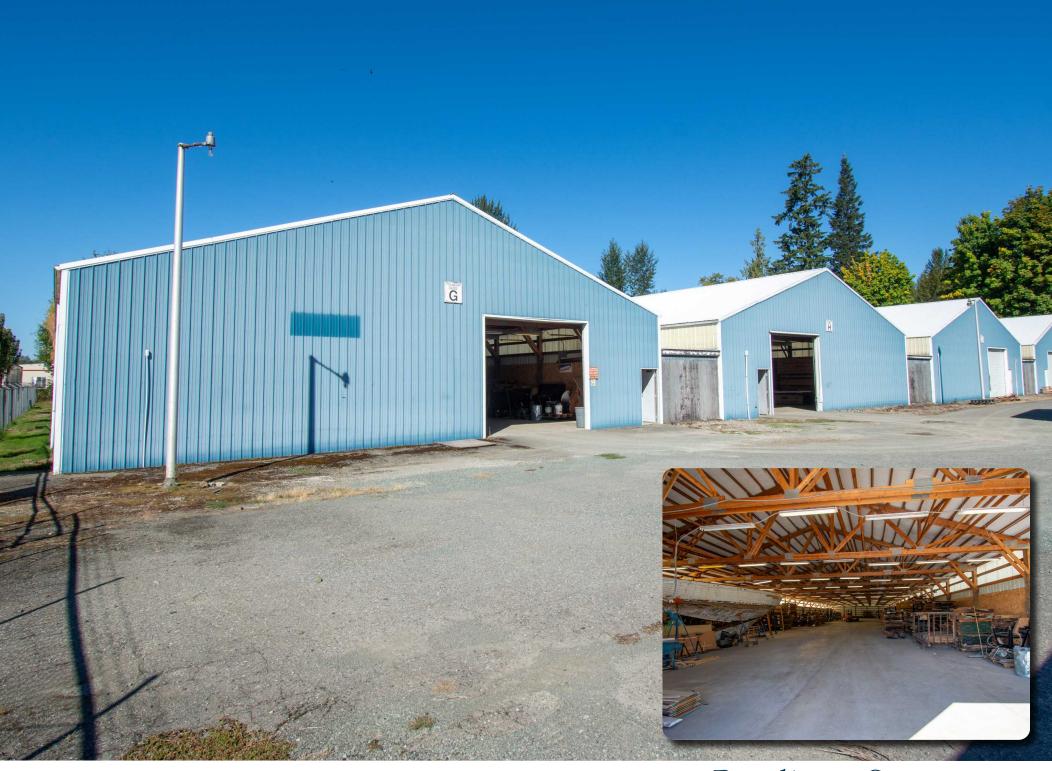

Warehouse & Office Space Sultan, WA

Address: 33809 US 2, Sultan, WA 98294

Warehouse Area: 46,080 SF (Divisible to 11,520 SF)

Office Area: Apx. 2,624 SF

Clear Height: 12 Ft, Clearspan

Loading: 3 Grade-Level Rollups

Highlights: Gated Entry, Fenced Property, Easy Access,

Yard Area, Divisible

www.RemlingerGroup.com

This document has been prepared by The Remlinger Group for advertising and general information only. The information contained herein has been obtained from reliable sources. However, any prospective buyer or tenant should verify all information relating to this property and contained herein.