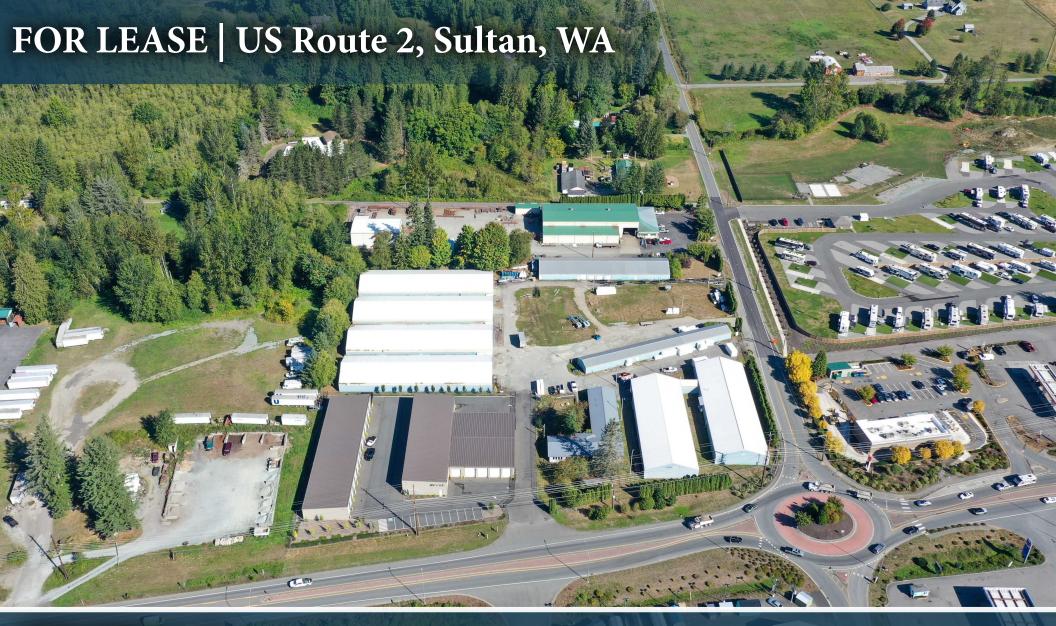

Warehouse & Office Space Sultan, WA

Address: 33809 US 2, Sultan, WA 98294

Warehouse Area: 46,080 SF (Divisible to 11,520 SF)

Office Area: Apx. 2,624 SF

Clear Height: 12 Ft, Clearspan

Loading: 3 Grade-Level Rollups

Highlights: Gated Entry, Fenced Property, Easy Access,

Yard Area, Divisible

www.RemlingerGroup.com

This document has been prepared by The Remlinger Group for advertising and general information only. The information contained herein has been obtained from reliable sources. However, any prospective buyer or tenant should verify all information relating to this property and contained herein.