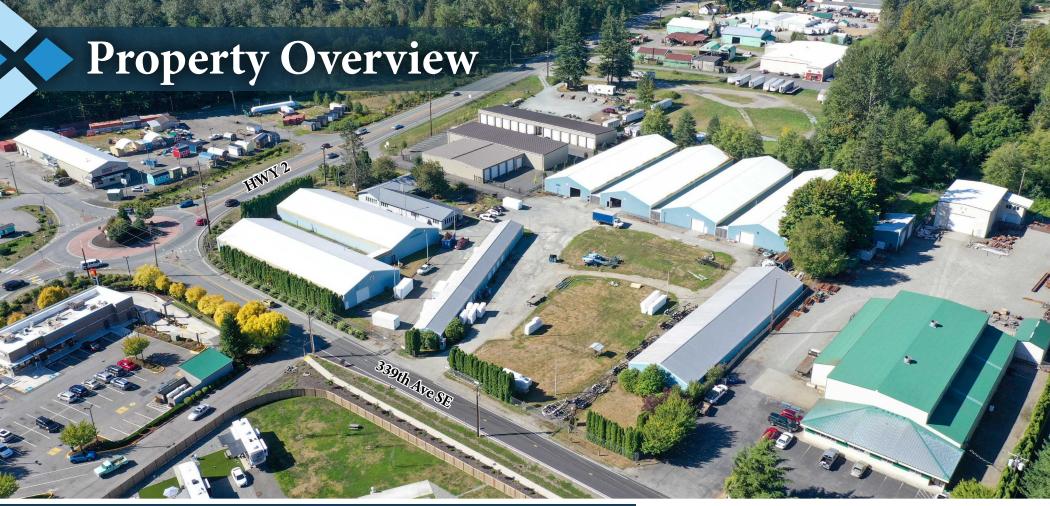

Warehouse & Office Space Sultan, WA

Address: 33809 US 2, Sultan, WA 98294

Warehouse Area: 46,080 SF (Divisible to 11,520 SF)

Office Area: Apx. 2,624 SF

Clear Height: 12 Ft, Clearspan

Loading: 3 Grade-Level Rollups

Highlights: Gated Entry, Fenced Property, Easy Access,

Yard Area, Divisible

www.RemlingerGroup.com

This document has been prepared by The Remlinger Group for advertising and general information only. The information contained herein has been obtained from reliable sources. However, any prospective buyer or tenant should verify all information relating to this property and contained herein.