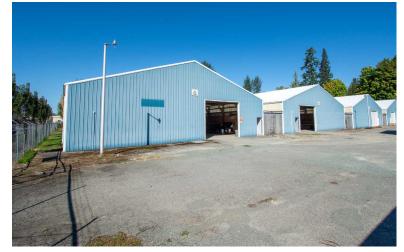

Warehouse & Office Space Sultan, WA

Address: 33809 US 2, Sultan, WA 98294

Warehouse Area: 46,080 SF (Divisible to 11,520 SF)

Office Area: Apx. 2,624 SF

Clear Height: 12 Ft, Clearspan

Loading: 3 Grade-Level Rollups

Highlights: Gated Entry, Fenced Property, Easy Access,

Yard Area, Divisible

www.RemlingerGroup.com

This document has been prepared by The Remlinger Group for advertising and general information only. The information contained herein has been obtained from reliable sources. However, any prospective buyer or tenant should verify all information relating to this property and contained herein.