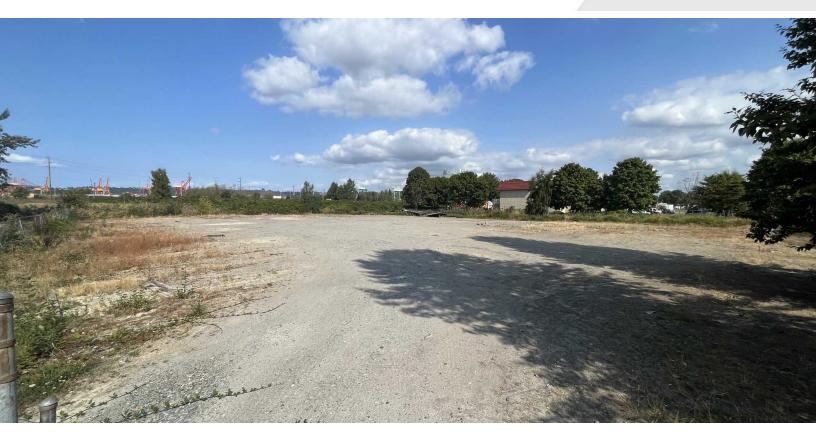

### **Property Highlights**

- Roughly 53,579 SF Total
- Property Is Fenced
- Easy Access from 29th Avenue East and Pacific Highway East
- Zoned Regional Commercial In The City Of Fife
- Available Immediately
- Call Broker for Rates

# **53,579 SF** LAND