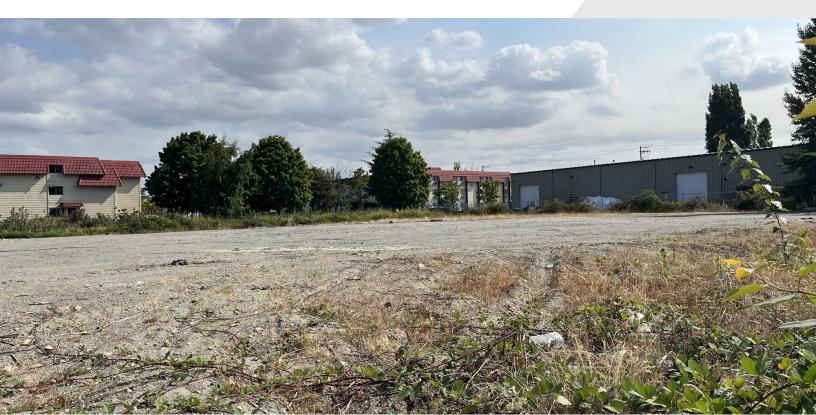

### **Property Highlights**

- Roughly 53,579 SF Total
- Property Is Fenced
- Easy Access from 29th Avenue East and Pacific Highway East
- Zoned Regional Commercial In The City Of Fife
- Available Immediately
- Call Broker for Rates

# **53,579 SF** LAND