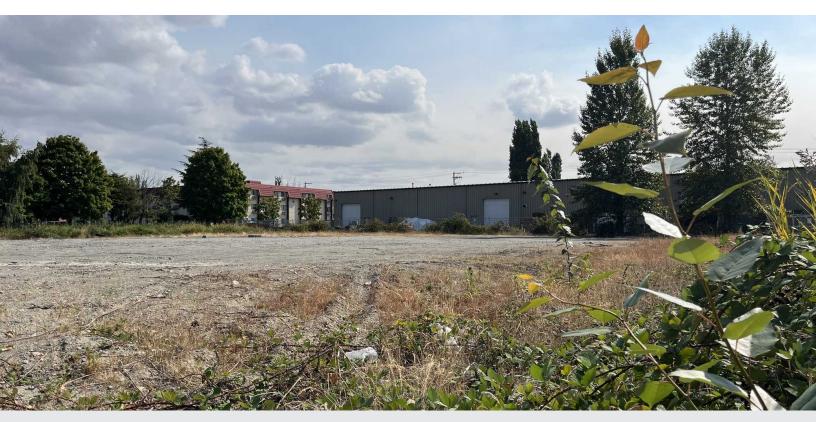

### **Property Highlights**

- Roughly 53,579 SF Total
- Property Is Fenced
- Easy Access from 29th Avenue East and Pacific Highway East
- Zoned Regional Commercial In The City Of Fife
- Available Immediately
- Call Broker for Rates

# **53,579 SF** LAND