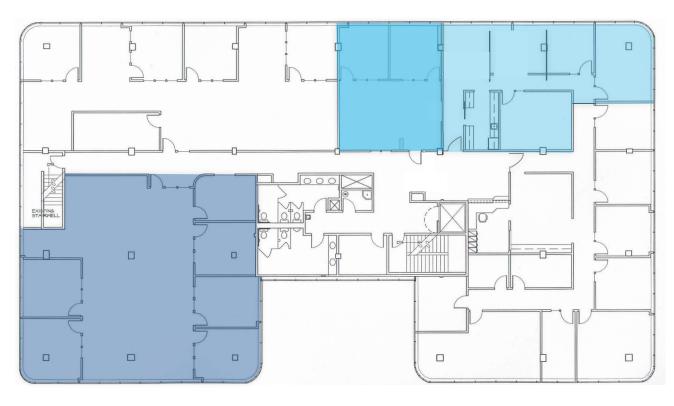

# Pacific Cascade - Floor Plans

Suite 302 890 RSF Suite 301 1,655 RSF

Suite 301B 3,164 RSF

**Derek Heed**Executive Vice President
425 453 3133
derek.heed@colliers.com

Kendra Mills Senior Client Services Specialist 425 453 3135 kendra.mills@colliers.com

## **Available Spaces**

- Suite 302 890 RSF \*
  - two private offices
  - open work space
- Suite 301 1,655 RSF \*
  - three private offices
  - conference room
  - breakroom
- Suite 301B 3,164 RSF
  - large open work space
  - five private offices
  - breakroom
- \* can be combined for 2,545 RSF