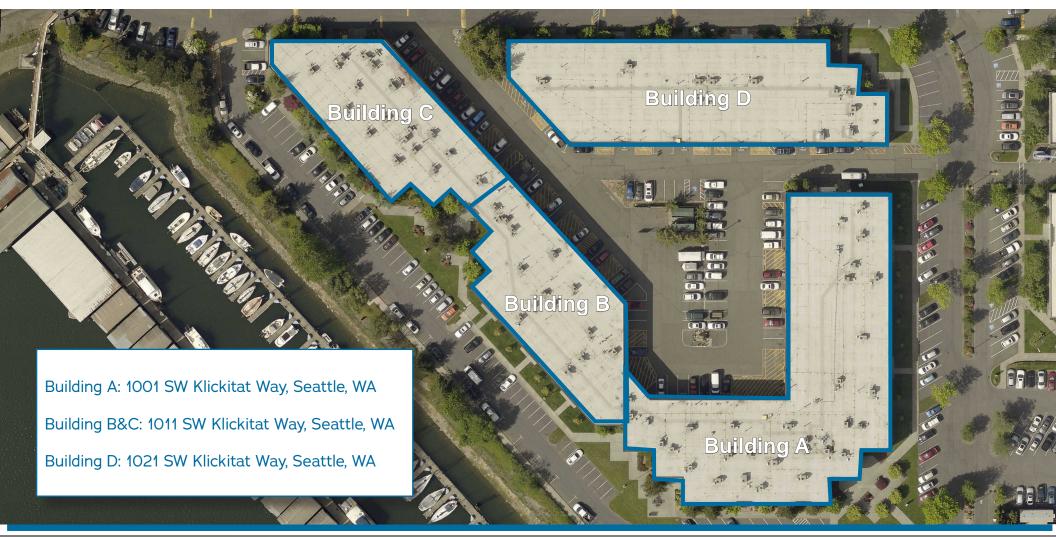

### BUILDING LOCATIONS HARBOR MARINA CORPORATE CENTER

### 1001 SW KLICKITAT WAY, SEATTLE, WA 98134

The information supplied herein is from sources we deem reliable. It is provided without any representation, warranty or guarantee, expressed or implied, as to its accuracy. Prospective Buyer or Tenant should conduct an independent investigation and verification of all matters deemed to be material, including, but not limited to, statements of income and expenses. CONSULT YOUR ATTORNEY, ACCOUNTANT OR OTHER PROFESSIONAL ADVISOR. FLYERS\SEATTLE\HARBOR MARINA CORPORATE PARK/HARBOR MARINA CORPORATE PARK UPDATE