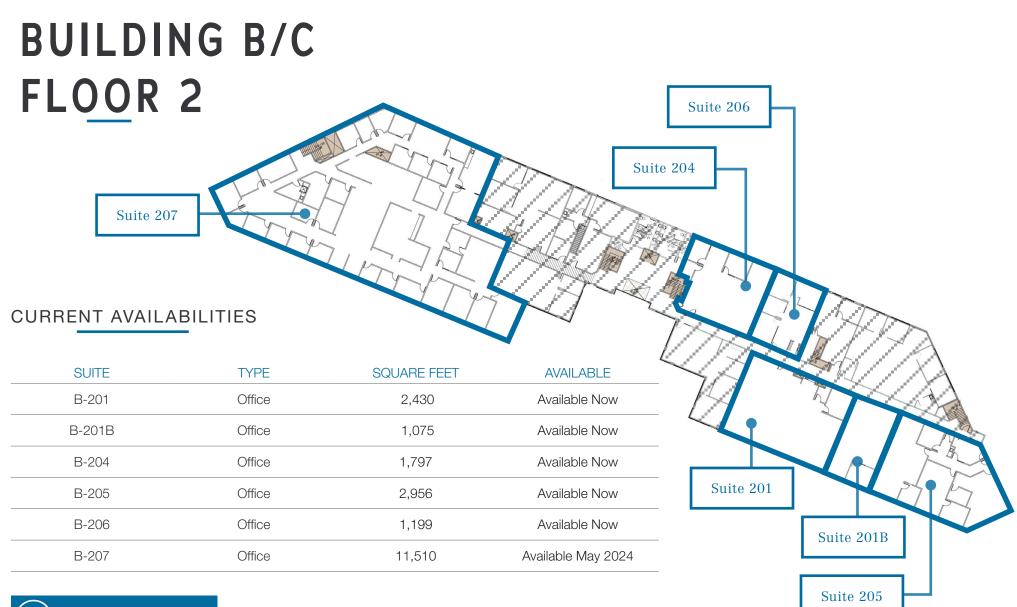

# **BUILDING A** FLOOR 2

### CURRENT AVAILABILITIES

| SUITE | TYPE   | SQUARE FEET | AVAILABLE                                   |
|-------|--------|-------------|---------------------------------------------|
| A-203 | Office | 3,745       | Available Now                               |
| A-205 | Office | 9,061       | Available with 30-60 day notice. Divisible. |