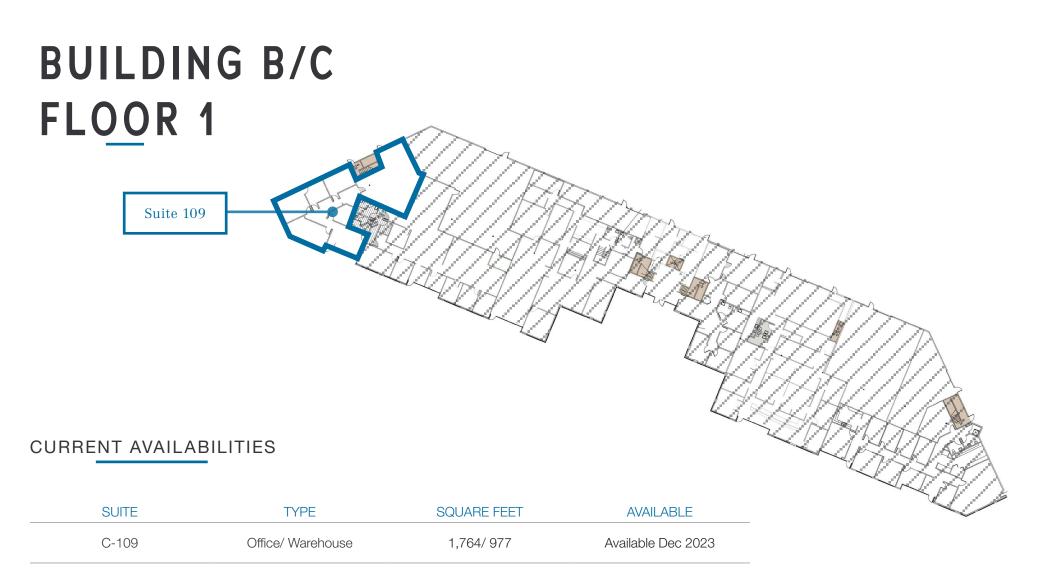

# BUILDING A FLOOR 1

#### CURRENT AVAILABILITIES

| SUITE | TYPE   | SQUARE FEET | AVAILABLE                |
|-------|--------|-------------|--------------------------|
| A-105 | Office | 6,191       | Available Now, Divisible |
|       |        |             |                          |