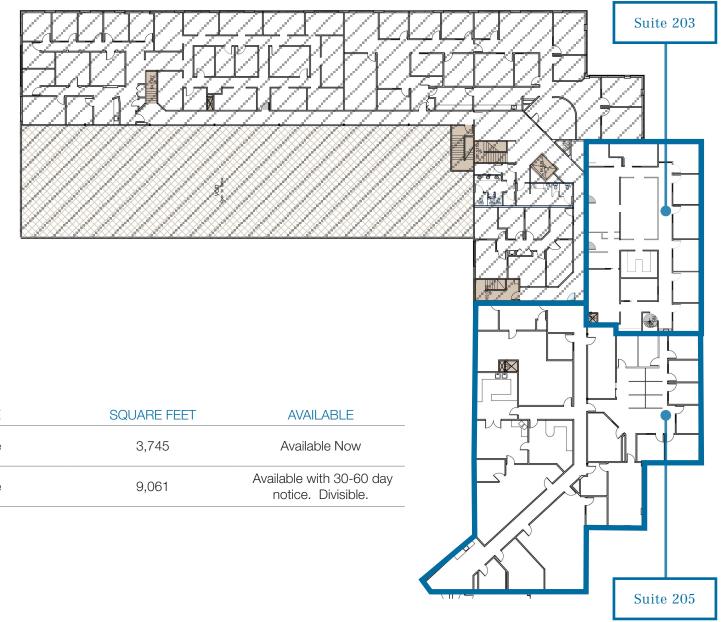

# **BUILDING A** FLOOR 2

### CURRENT AVAILABILITIES

| SUITE | TYPE   | SQUARE FEET | AVAILABLE                                   |
|-------|--------|-------------|---------------------------------------------|
| A-203 | Office | 3,745       | Available Now                               |
| A-205 | Office | 9,061       | Available with 30-60 day notice. Divisible. |