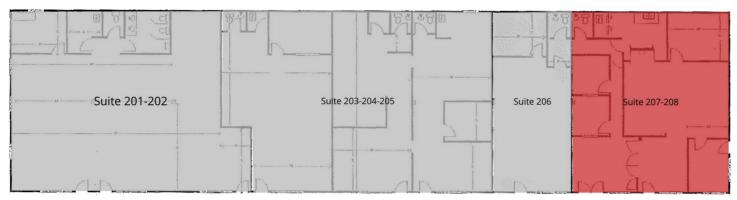

#### **LEGEND**

Available

Unavailable

#### **AVAILABLE SPACES**

SUITE TENANT SIZE TYPE RATE DESCRIPTION

Suite 208 Available 1,816 SF NNN \$18.00 SF/month Ground floor office with reception, large open work areas, conference rooms, offices and private restroom.