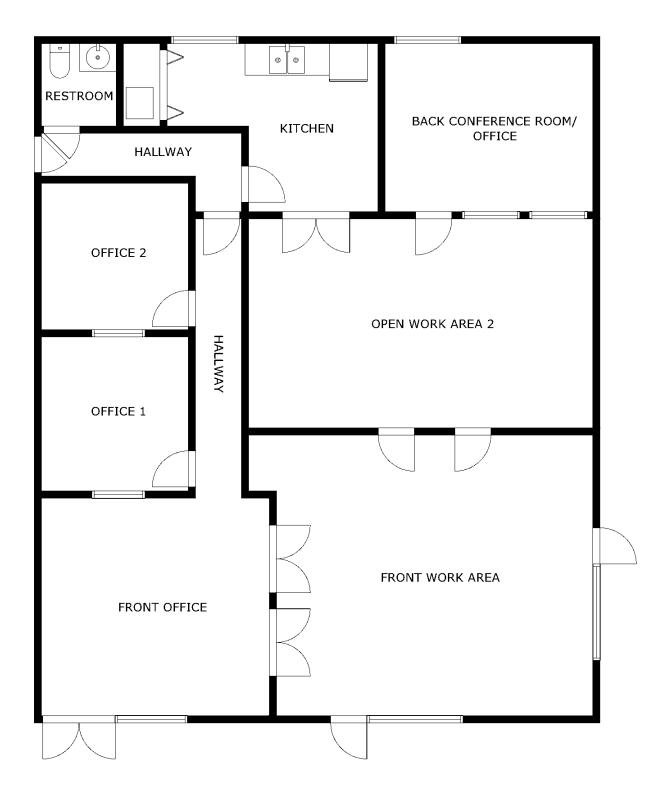

#### **AVAILABLE SPACES**

SUITE TENANT SIZE TYPE RATE DESCRIPTION

Suite 208 Available 1,816 SF NNN \$18.00 SF/month Ground floor office with reception, large open work areas, conference rooms, offices and private restroom.