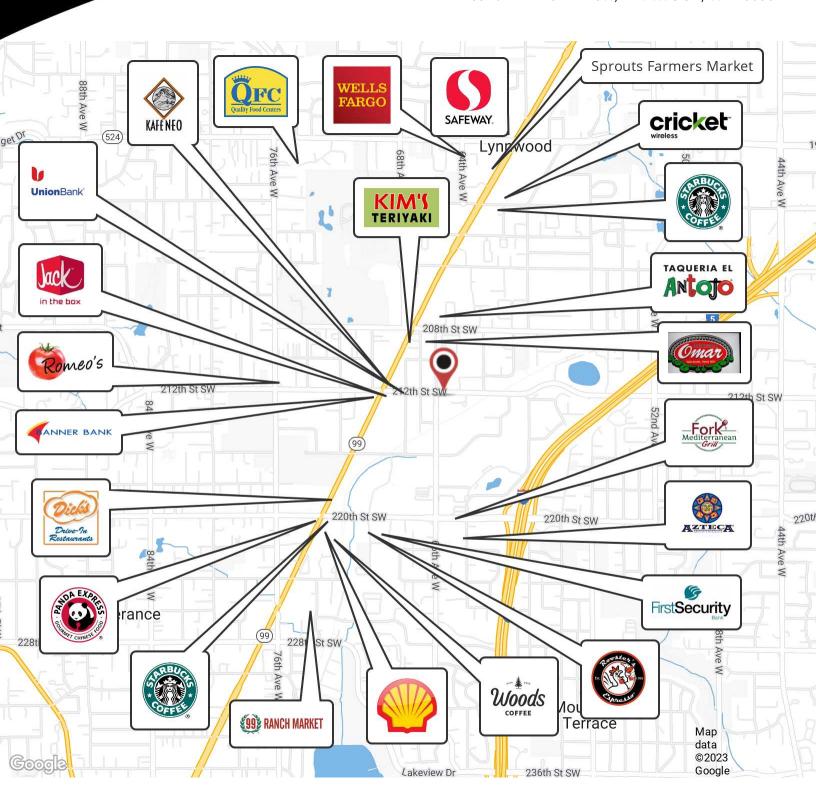

### PROPERTY OVERVIEW

Two story office and industrial building with ample parking and easy access to many nearby amenities.

### **PROPERTY HIGHLIGHTS**

- Ample Parking
- Great Access to SR-99 & I-5
- Large Windows Provide Natural Light
- Restroom in Suite
- Well Maintained Building

DAVID HALL, CCIM, CPM CANDIDATE

206.381.3883 x107