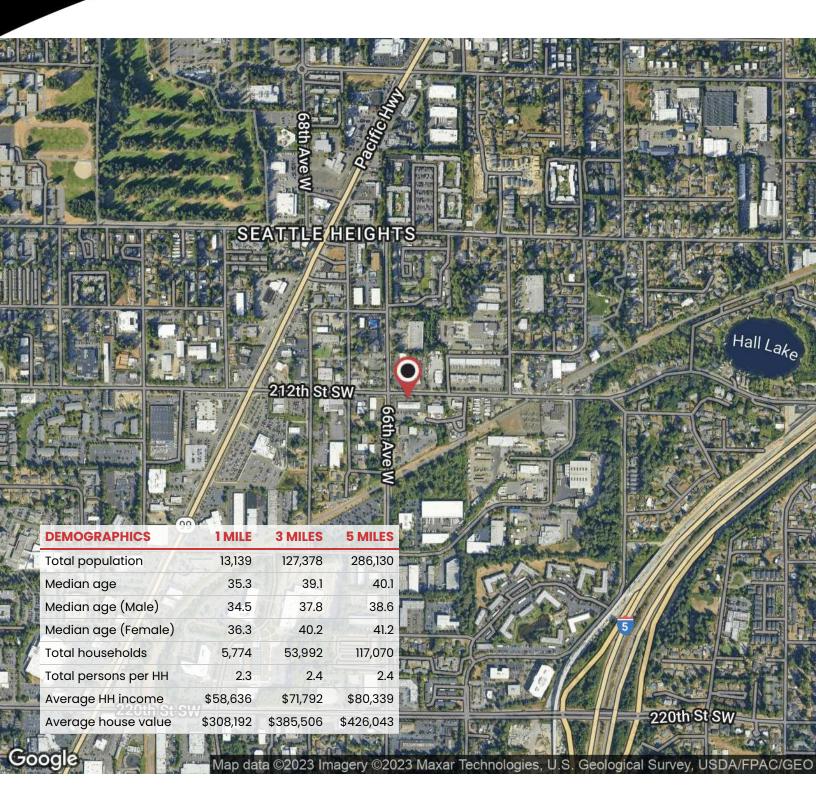

6 SF | Lease Rate: | \$18.00 SF/month |

#### **AVAILABLE SPACES**

SUITE TENANT SIZE TYPE RATE DESCRIPTION

Suite 208 Available 1,816 SF NNN \$18.00 SF/month Ground floor office with reception, large open work areas, conference rooms, offices and private restroom.



DAVID HALL, CCIM, CPM CANDIDATE

206.381.3883 x107

david@corecommercialproperties.com

6520 212TH STREET SW, LYNNWOOD, WA 98036













DAVID HALL, CCIM, CPM CANDIDATE

206.381.3883 x107

david@corecommercialproperties.com

6520 212TH STREET SW, LYNNWOOD, WA 98036





DAVID HALL, CCIM, CPM CANDIDATE

206.381.3883 x107

david@corecommercialproperties.com

CORE Commercial Properties, Inc. | 10 East Allison Street | Seattle, WA 98102 | 206.381.3800 | corecommercialproperties.com

6520 212TH STREET SW, LYNNWOOD, WA 98036





DAVID HALL, CCIM, CPM CANDIDATE

206.381.3883 x107

david@corecommercialproperties.com

CORE Commercial Properties, Inc. | 10 East Allison Street | Seattle, WA 98102 | 206.381.3800 | corecommercialproperties.com