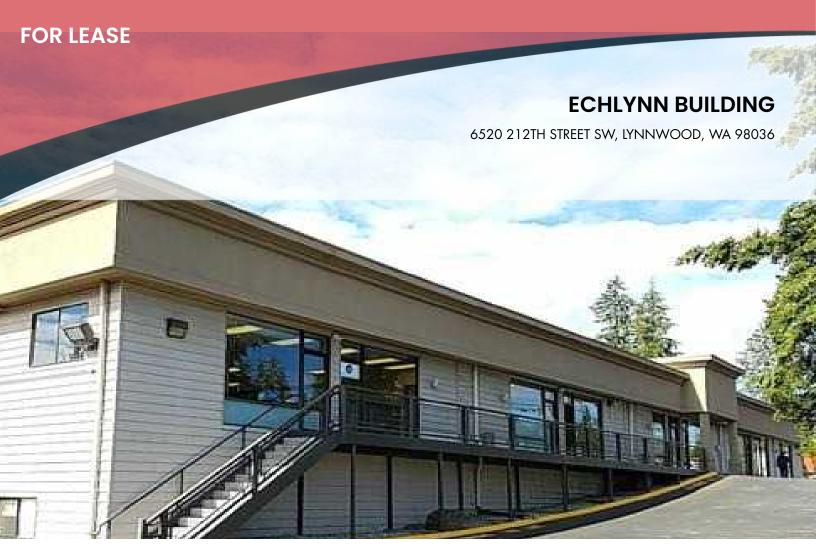

#### **OFFERING SUMMARY**

Available SF: 1,816 SF

Lease Rate: \$18.00 SF/month

(NNN)

Year Built: 1977

Building Size: 8,100 SF

Zoning: OB

Market: Lynnwood

### PROPERTY OVERVIEW

Two story office and industrial building with ample parking and easy access to many nearby amenities.

### **PROPERTY HIGHLIGHTS**

- Ample Parking
- Great Access to SR-99 & I-5
- Large Windows Provide Natural Light
- Restroom in Suite
- Well Maintained Building



DAVID HALL, CCIM, CPM CANDIDATE

206.381.3883 x107

david@corecommercialproperties.com

6520 212TH STREET SW, LYNNWOOD, WA 98036





DAVID HALL, CCIM, CPM CANDIDATE

206.381.3883 x107

david@corecommercialproperties.com

CORE Commercial Properties, Inc. | 10 East Allison Street | Seattle, WA 98102 | 206.381.3800 | corecommercial properties.com