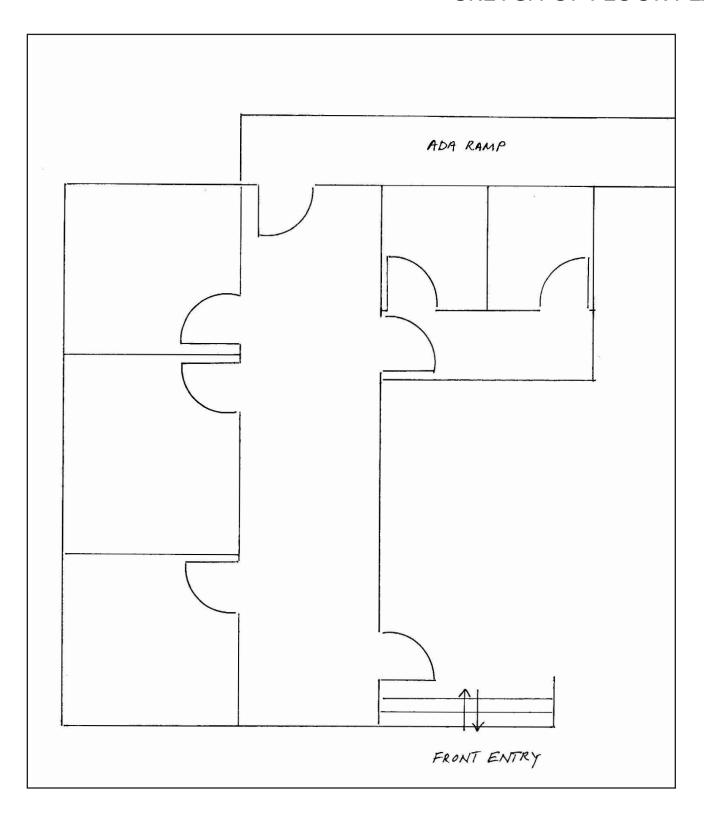

### **Medical Office for Lease**

Excellent location on Eastside St. with ample parking and easy access. Dove Sleep Center occupies one side of the building, and the available office space is on the other side. The floor plan offers three, spacious offices, a wide hallway with waiting area potential, two restrooms in the common area, an attractive vestibuled entry in front, and a handicap accessible entry off the parking lot in the back.

## **Property Information**

- Three private offices
- Wide hallway with potential for waiting area
- Two common area restrooms
- Handicap accessible entry in back
- Front entry with a vestibule

- Ample parking
- Handicap accessible entry off rear parking lot
- Ideal for Massage Therapy
- Space Available: 1,094 SF
- Lease Rate: \$20.00/sf/yr NNN

### SKETCH OF FLOOR PLAN

margot@johnson-commercial.com O: (253) 589-9999 C: (253) 209-9998