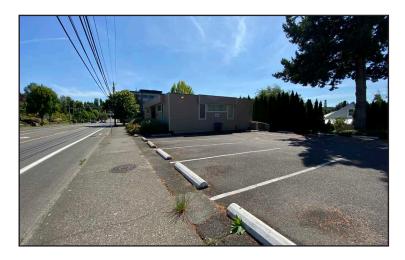

### **Medical Office for Lease**

Excellent location on Eastside St. with ample parking and easy access. Dove Sleep Center occupies one side of the building, and the available office space is on the other side. The floor plan offers three, spacious offices, a wide hallway with waiting area potential, two restrooms in the common area, an attractive vestibuled entry in front, and a handicap accessible entry off the parking lot in the back.

## **Property Information**

- Three private offices
- Wide hallway with potential for waiting area
- Two common area restrooms
- Handicap accessible entry in back
- Front entry with a vestibule

- Ample parking
- Handicap accessible entry off rear parking lot
- Ideal for Massage Therapy
- Space Available: 1,094 SF
- Lease Rate: \$20.00/sf/yr NNN

### **EXTERIOR PHOTOS**