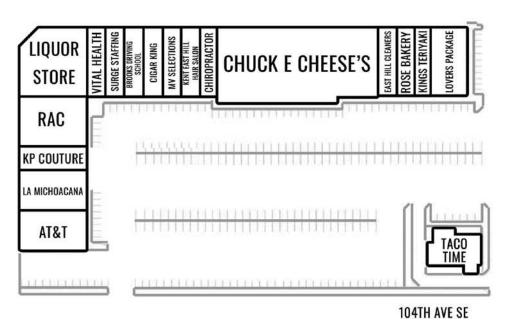

tial population
- Anchored by national tenants
- Affordable lease rates
- Built out hair salon available (suite 1404)
- Strong traffic counts





| Regis - 2022 | Population | Average HH Income | Daytime Population |
|--------------|------------|-------------------|--------------------|
| Mile 1       | 21,456     | \$75,544          | 11,382             |
| Mile 3       | 109,769    | \$93,678          | 74,914             |
| Mile 5       | 248,737    | \$101,897         | 182,251            |

#### **TENANTS**





**SUBWAY** 













SUMMARY







Located moments from SR 167 27,280 CPD 104th Ave SE



30,520 CPD SE Kent Kangley Rd

| SUITE | SF    | PSF     | NNN    |
|-------|-------|---------|--------|
| 25619 | 1,266 | \$32.00 | \$7.25 |
| 25611 | 3,400 | \$25.00 | \$7.25 |







SITE PLAN

# TACOMA | KIRKLAND | PORTLAND | SEATTLE

# **RELATIONSHIP FOCUSED. RESULTS DRIVEN.**



carrie@firstwesternproperties.com

## ANDY JESSBERGER

253.471.5507 andy@firstwesternproperties.com



First Western Properties—Tacoma Inc. | 253.472.0404 6402 Tacoma Mall Blvd, Tacoma, WA 98409 | fwp-inc.com © First Western Properties, Inc. DISCLAIMER. The above information has been secured from sources believed to be reliable, however, no representations are made to its accuracy. Prospective tenants or buyers should consult their professional advisors and conduct their own independent investigation. Properties are subject to change in price and/or availability without notice.