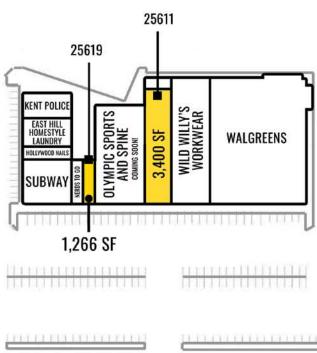

SITE PLAN

## 25605 - 25853 104TH AVE SE:

1,266 SF | \$32 PSF | PLUS \$7.25 NNN 3,400 SF | \$25 PSF | PLUS \$7.25 NNN

- Dense residential population
- Anchored by national tenants
- Affordable lease rates
- Built out hair salon available (suite 1404)
- Strong traffic counts

#### **TENANTS**

**SUBWAY** 

SUMMARY

Located moments from SR 167 27,280 CPD 104th Ave SE

30,520 CPD SE Kent Kangley Rd

| SUITE | SF    | PSF     | NNN    |
|-------|-------|---------|--------|
| 25619 | 1,266 | \$32.00 | \$7.25 |
| 25611 | 3,400 | \$25.00 | \$7.25 |