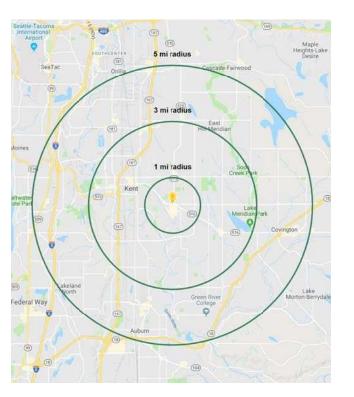

| Regis - 2022 | Population | Average HH Income | Daytime Population |
|--------------|------------|-------------------|--------------------|
| Mile 1       | 21,456     | \$75,544          | 11,382             |
| Mile 3       | 109,769    | \$93,678          | 74,914             |
| Mile 5       | 248,737    | \$101,897         | 182,251            |