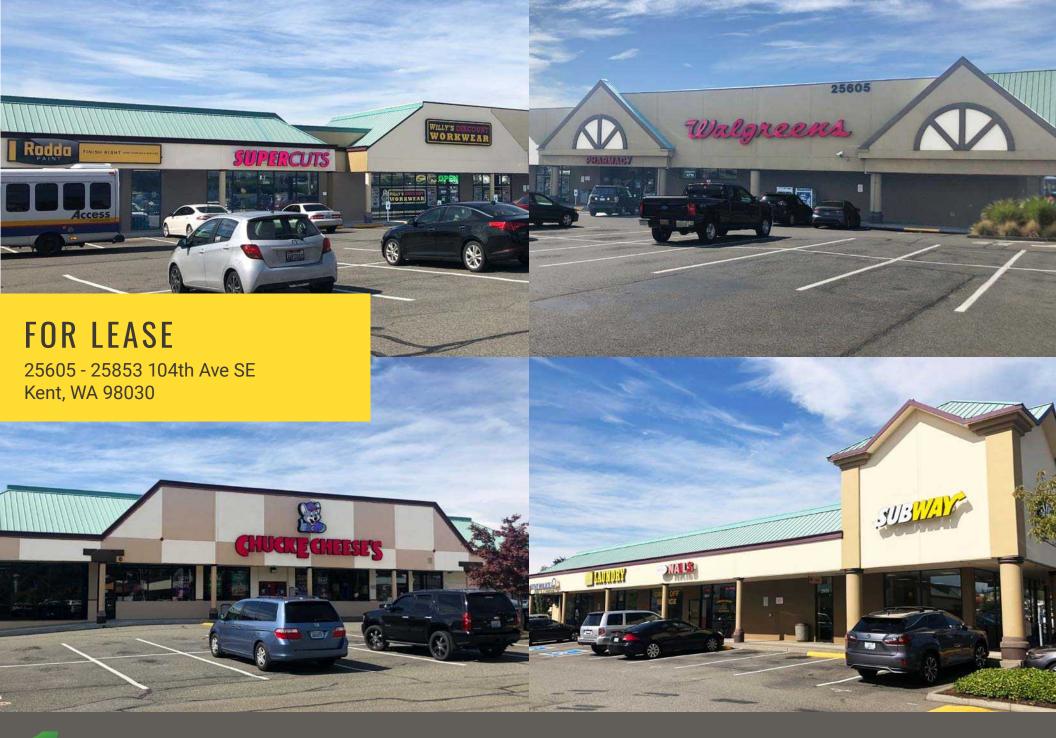

KENT EAST HILL SHOPPING CENTER

First Western Properties—Tacoma Inc. | 253.472.0404 6402 Tacoma Mall Blvd, Tacoma, WA 98409 | fwp-inc.com **KENT EAST HILL SHOPPING CENTER** sits at the heart of Kent's East Hill neighborhood. This prime location is near Kent Meridian High School and anchored by several national tenants including Walgreens and Chuck E Cheese's.

## 25605 - 25853 104TH AVE SE:

1,266 SF | \$32 PSF | PLUS \$7.25 NNN 3,400 SF | \$25 PSF | PLUS \$7.25 NNN

- Dense residential population
- Anchored by national tenants
- Affordable lease rates
- Built out hair salon available (suite 1404)
- Strong traffic counts