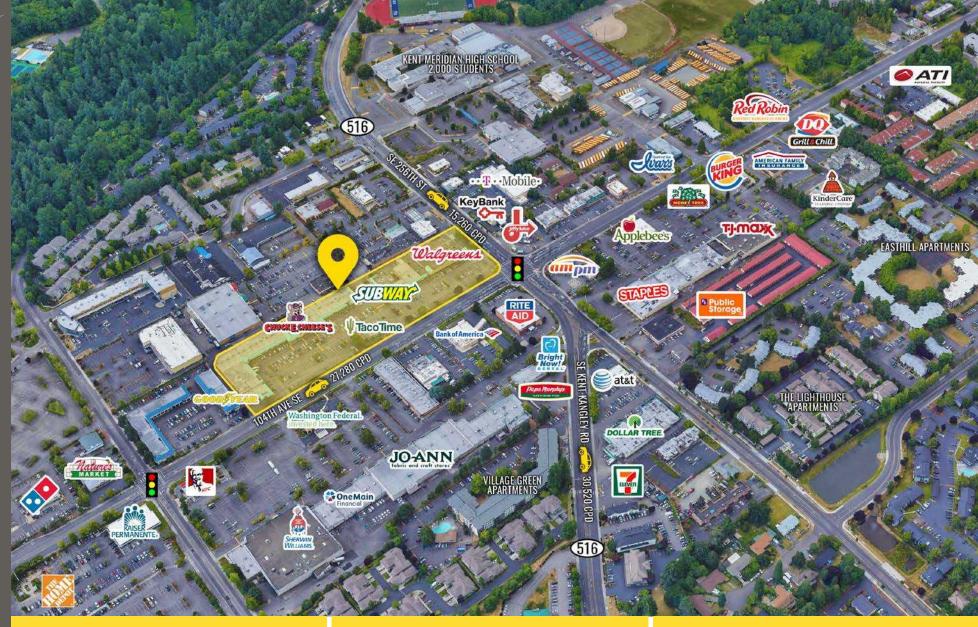

KENT EAST HILL SHOPPING CENTER

First Western Properties—Tacoma Inc. | 253.472.0404 6402 Tacoma Mall Blvd, Tacoma, WA 98409 | fwp-inc.com **KENT EAST HILL SHOPPING CENTER** sits at the heart of Kent's East Hill neighborhood. This prime location is near Kent Meridian High School and anchored by several national tenants including Walgreens and Chuck E Cheese's.

#### **TENANTS**

**SUBWAY** 

SUMMARY

Located moments from SR 167 27,280 CPD 104th Ave SE

30,520 CPD SE Kent Kangley Rd

| SUITE | SF    | PSF     | NNN    |
|-------|-------|---------|--------|
| 25619 | 1,266 | \$32.00 | \$7.25 |
| 25611 | 3,400 | \$25.00 | \$7.25 |