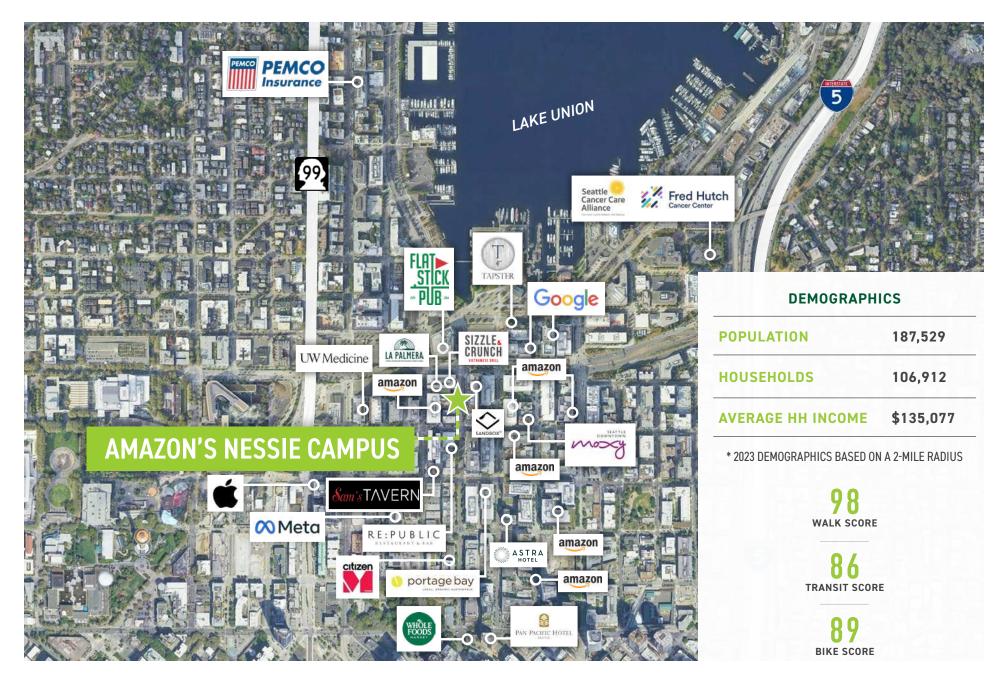

## **SOUTH LAKE UNION**

Home to some of the largest companies in Washington State, this dynamic district by the lake showcases lake and skyline views as well as top-notch dining and outdoor pursuits like paddling, sailing, and shoreline strolling. Employment giants include Amazon, Apple, Facebook, Google, Fred Hutchinson Cancer Research Center, NBBJ, University of Washington Medicine, PEMCO, and Seattle Cancer Care Alliance.

# **PROJECT OVERVIEW**

- Rare Opportunity Fully built out restaurant ideal for full-service restaurant and production kitchen
- Located at Amazon's Nessie campus representing 400,000 Sf of Class A office space, more than 540 below grade parking stalls, activated streetscapes, public gathering spaces, and amenities creating an engaging urban experience
- High-end build out features display kitchen, wood-fired grill, large/ operable storefront windows, soaring ceilings, HVAC, 2 patios, (3) type-1 hoods plus a large type-2 hood, walk in cooler
- Retail Customer Parking Available (12 shared 2-hr stalls)
- Tenant/Employee parking passes available \$366.50/month
- Surrounding businesses include Sizzle & Crunch, La Palmera, re:public, Sam's Tavern, Flatstick Pub, Tapster, Portage Bay Café, Moxy Hotel, CitizenM Hotel, Astra Hotel and more
- 2,798 RSF
- Rental Rate \$40/SF plus \$16.15 NNN (est. 2023)
- NNN includes water, sewer, trash, recycling, compost and HVAC maintenance

### AMAZON'S NESSIE CAMPUS | 513 WESTLAKE AVE N, SEATTLE, WA