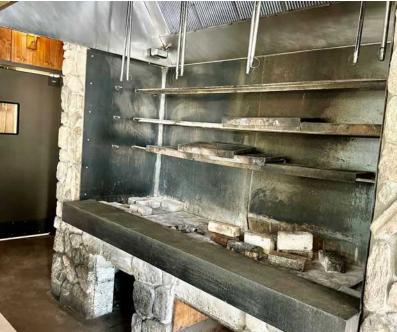

# **PROJECT OVERVIEW**

- Rare Opportunity Fully built out restaurant ideal for full-service restaurant and production kitchen
- Located at Amazon's Nessie campus representing 400,000 Sf of Class A office space, more than 540 below grade parking stalls, activated streetscapes, public gathering spaces, and amenities creating an engaging urban experience
- High-end build out features display kitchen, wood-fired grill, large/ operable storefront windows, soaring ceilings, HVAC, 2 patios, (3) type-1 hoods plus a large type-2 hood, walk in cooler
- Retail Customer Parking Available (12 shared 2-hr stalls)
- Tenant/Employee parking passes available \$366.50/month
- Surrounding businesses include Sizzle & Crunch, La Palmera, re:public, Sam's Tavern, Flatstick Pub, Tapster, Portage Bay Café, Moxy Hotel, CitizenM Hotel, Astra Hotel and more
- 2,798 RSF
- Rental Rate \$40/SF plus \$16.15 NNN (est. 2023)
- NNN includes water, sewer, trash, recycling, compost and HVAC maintenance