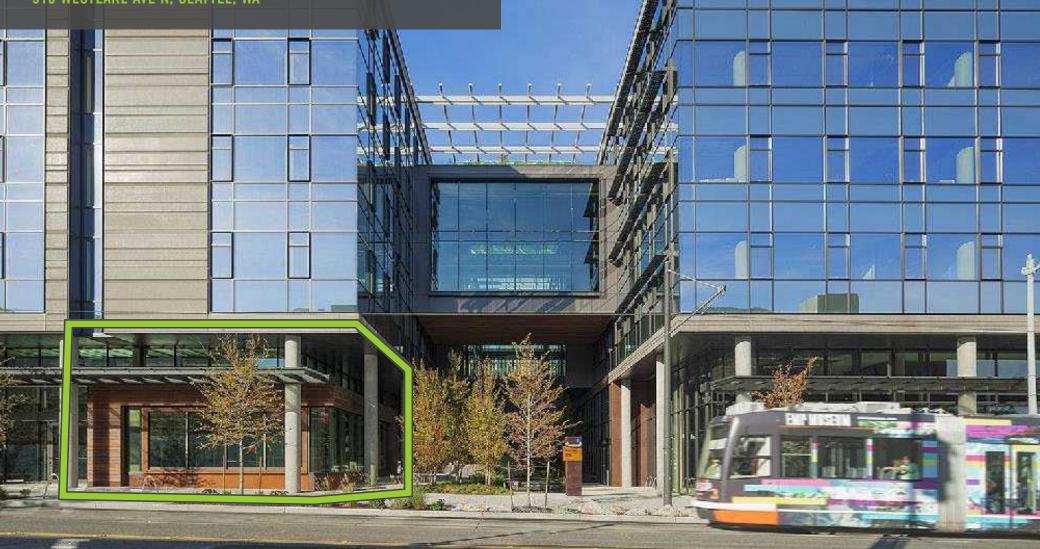

# AMAZON'S NESSIE CAMPUS

513 WESTLAKE AVE N, SEATTLE, WA

FOR MORE INFORMATION PLEASE CONTACT:

LAURA MILLER laura@gibraltarusa.com 206.351.3573 TRACY CORNELL tracyc@gibraltarusa.com 206.948.0630

# **PROJECT OVERVIEW**

- Rare Opportunity Fully built out restaurant ideal for full-service restaurant and production kitchen
- Located at Amazon's Nessie campus representing 400,000 Sf of Class A office space, more than 540 below grade parking stalls, activated streetscapes, public gathering spaces, and amenities creating an engaging urban experience
- High-end build out features display kitchen, wood-fired grill, large/ operable storefront windows, soaring ceilings, HVAC, 2 patios, (3) type-1 hoods plus a large type-2 hood, walk in cooler
- Retail Customer Parking Available (12 shared 2-hr stalls)
- Tenant/Employee parking passes available \$366.50/month
- Surrounding businesses include Sizzle & Crunch, La Palmera, re:public, Sam's Tavern, Flatstick Pub, Tapster, Portage Bay Café, Moxy Hotel, CitizenM Hotel, Astra Hotel and more
- 2,798 RSF
- Rental Rate \$40/SF plus \$16.15 NNN (est. 2023)
- NNN includes water, sewer, trash, recycling, compost and HVAC maintenance

### AMAZON'S NESSIE CAMPUS | 513 WESTLAKE AVE N, SEATTLE, WA