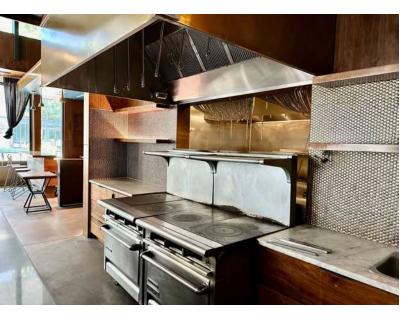

# **PROJECT OVERVIEW**

- Rare Opportunity Fully built out restaurant ideal for full-service restaurant and production kitchen
- Located at Amazon's Nessie campus representing 400,000 Sf of Class A office space, more than 540 below grade parking stalls, activated streetscapes, public gathering spaces, and amenities creating an engaging urban experience
- High-end build out features display kitchen, wood-fired grill, large/ operable storefront windows, soaring ceilings, HVAC, 2 patios, (3) type-1 hoods plus a large type-2 hood, walk in cooler
- Retail Customer Parking Available (12 shared 2-hr stalls)
- Tenant/Employee parking passes available \$366.50/month
- Surrounding businesses include Sizzle & Crunch, La Palmera, re:public, Sam's Tavern, Flatstick Pub, Tapster, Portage Bay Café, Moxy Hotel, CitizenM Hotel, Astra Hotel and more
- 2,798 RSF
- Rental Rate \$40/SF plus \$16.15 NNN (est. 2023)
- NNN includes water, sewer, trash, recycling, compost and HVAC maintenance