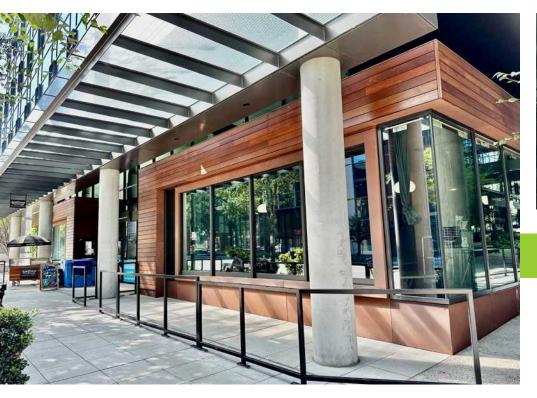

# **PROJECT OVERVIEW**

- Rare Opportunity Fully built out restaurant ideal for full-service restaurant and production kitchen
- Located at Amazon's Nessie campus representing 400,000 Sf of Class A office space, more than 540 below grade parking stalls, activated streetscapes, public gathering spaces, and amenities creating an engaging urban experience
- High-end build out features display kitchen, wood-fired grill, large/ operable storefront windows, soaring ceilings, HVAC, 2 patios, (3) type-1 hoods plus a large type-2 hood, walk in cooler
- Retail Customer Parking Available (12 shared 2-hr stalls)
- Tenant/Employee parking passes available \$366.50/month
- Surrounding businesses include Sizzle & Crunch, La Palmera, re:public, Sam's Tavern, Flatstick Pub, Tapster, Portage Bay Café, Moxy Hotel, CitizenM Hotel, Astra Hotel and more
- 2,798 RSF
- Rental Rate \$40/SF plus \$16.15 NNN (est. 2023)
- NNN includes water, sewer, trash, recycling, compost and HVAC maintenance