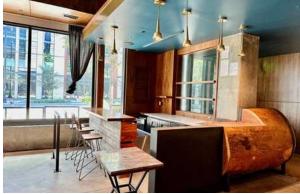

# **PROJECT OVERVIEW**

- Rare Opportunity Fully built out restaurant ideal for full-service restaurant and production kitchen
- Located at Amazon's Nessie campus representing 400,000 Sf of Class A office space, more than 540 below grade parking stalls, activated streetscapes, public gathering spaces, and amenities creating an engaging urban experience
- High-end build out features display kitchen, wood-fired grill, large/ operable storefront windows, soaring ceilings, HVAC, 2 patios, (3) type-1 hoods plus a large type-2 hood, walk in cooler
- Retail Customer Parking Available (12 shared 2-hr stalls)
- Tenant/Employee parking passes available \$366.50/month
- Surrounding businesses include Sizzle & Crunch, La Palmera, re:public, Sam's Tavern, Flatstick Pub, Tapster, Portage Bay Café, Moxy Hotel, CitizenM Hotel, Astra Hotel and more
- 2,798 RSF
- Rental Rate \$40/SF plus \$16.15 NNN (est. 2023)
- NNN includes water, sewer, trash, recycling, compost and HVAC maintenance