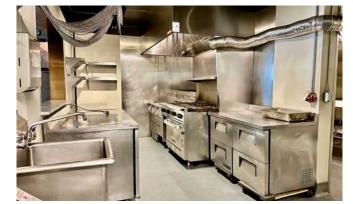

# **PROJECT OVERVIEW**

- Rare Opportunity Fully built out restaurant ideal for full-service restaurant and production kitchen
- Located at Amazon's Nessie campus representing 400,000 Sf of Class A office space, more than 540 below grade parking stalls, activated streetscapes, public gathering spaces, and amenities creating an engaging urban experience
- High-end build out features display kitchen, wood-fired grill, large/ operable storefront windows, soaring ceilings, HVAC, 2 patios, (3) type-1 hoods plus a large type-2 hood, walk in cooler
- Retail Customer Parking Available (12 shared 2-hr stalls)
- Tenant/Employee parking passes available \$366.50/month
- Surrounding businesses include Sizzle & Crunch, La Palmera, re:public, Sam's Tavern, Flatstick Pub, Tapster, Portage Bay Café, Moxy Hotel, CitizenM Hotel, Astra Hotel and more
- 2,798 RSF
- Rental Rate \$40/SF plus \$16.15 NNN (est. 2023)
- NNN includes water, sewer, trash, recycling, compost and HVAC maintenance