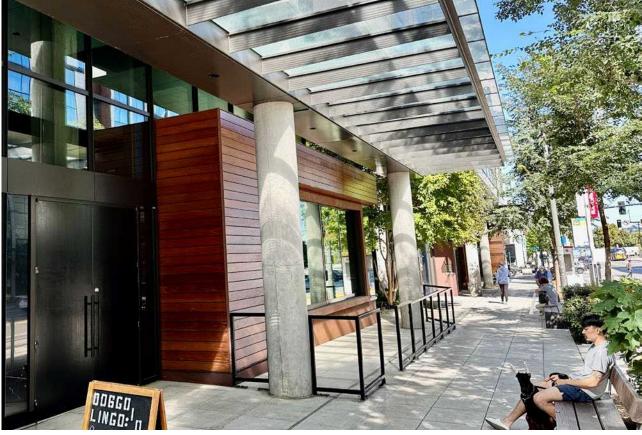

## **SOUTH LAKE UNION**

Home to some of the largest companies in Washington State, this dynamic district by the lake showcases lake and skyline views as well as top-notch dining and outdoor pursuits like paddling, sailing, and shoreline strolling. Employment giants include Amazon, Apple, Facebook, Google, Fred Hutchinson Cancer Research Center, NBBJ, University of Washington Medicine, PEMCO, and Seattle Cancer Care Alliance.

# **PROJECT OVERVIEW**

- Rare Opportunity Fully built out restaurant ideal for full-service restaurant and production kitchen
- Located at Amazon's Nessie campus representing 400,000 Sf of Class A office space, more than 540 below grade parking stalls, activated streetscapes, public gathering spaces, and amenities creating an engaging urban experience
- High-end build out features display kitchen, wood-fired grill, large/ operable storefront windows, soaring ceilings, HVAC, 2 patios, (3) type-1 hoods plus a large type-2 hood, walk in cooler
- Retail Customer Parking Available (12 shared 2-hr stalls)
- Tenant/Employee parking passes available \$366.50/month
- Surrounding businesses include Sizzle & Crunch, La Palmera, re:public, Sam's Tavern, Flatstick Pub, Tapster, Portage Bay Café, Moxy Hotel, CitizenM Hotel, Astra Hotel and more
- 2,798 RSF
- Rental Rate \$40/SF plus \$16.15 NNN (est. 2023)
- NNN includes water, sewer, trash, recycling, compost and HVAC maintenance