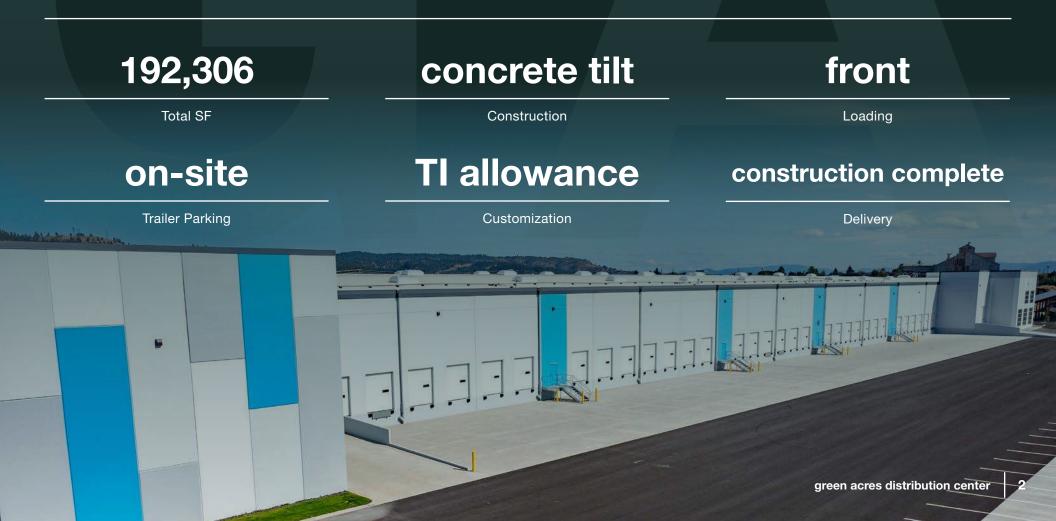

# **FOR LEASE** 192,306 SF

**AVAILABLE NOW** 

PCCP四

Exclusively marketed by:

Darren Slackman, SIOR +1 509 622 3595 dslackman@naiblack.com

Bob Swain, CCIM +1 425 586 5622 bswain@nai-psp.com

**<sup>Î</sup>** PANATTONI

### **PROPERTY HIGHLIGHTS**

- Located near the Amazon Non-sort Center
- Planned spec construction, office, and generous TI package
- Divisible to +/- 47,000 SF
- Dock high and grade level loading
- ESFR sprinklers
- Zoned Industrial
- Immediate I-90 Access

- 30' Clear Height
- 34 Trailer Stalls
- 32 Dock Doors
- 131 parking spots
- Rail Access Available
- 3000 AMPS
- Call for rates

greenacresdc.com