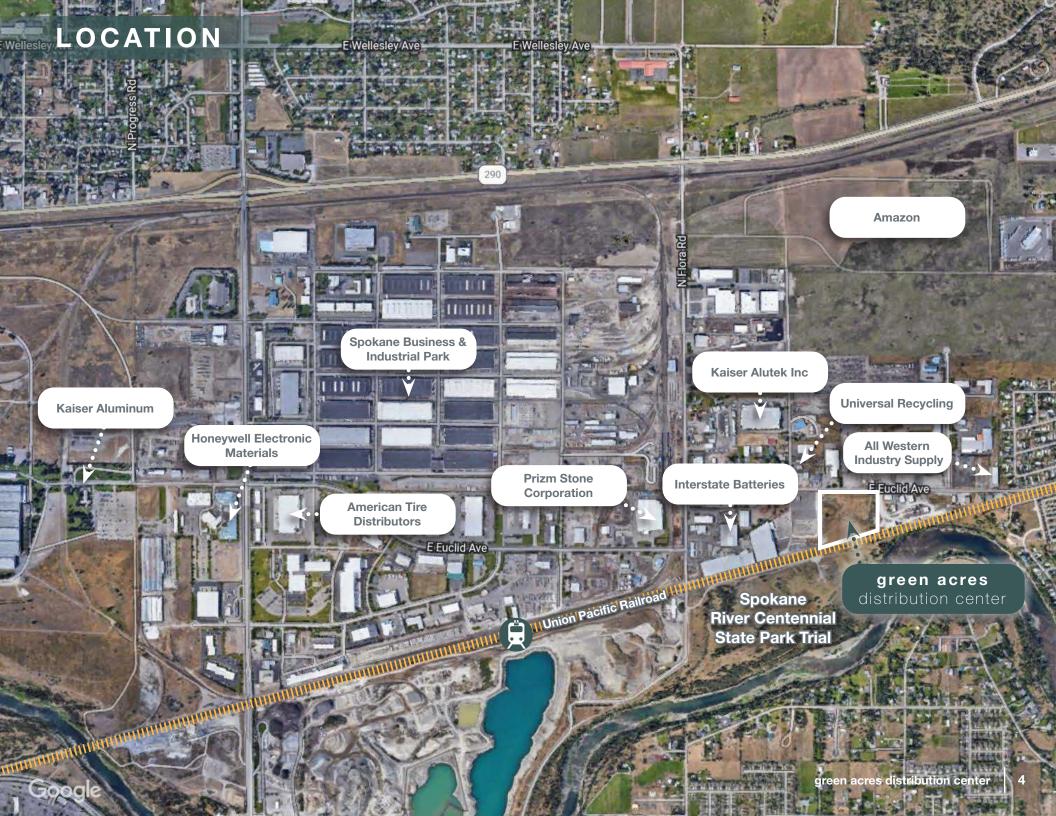

### **PROPERTY HIGHLIGHTS**

- Located near the Amazon Non-sort Center
- Planned spec construction, office, and generous TI package
- Divisible to +/- 47,000 SF
- Dock high and grade level loading
- ESFR sprinklers
- Zoned Industrial
- Immediate I-90 Access