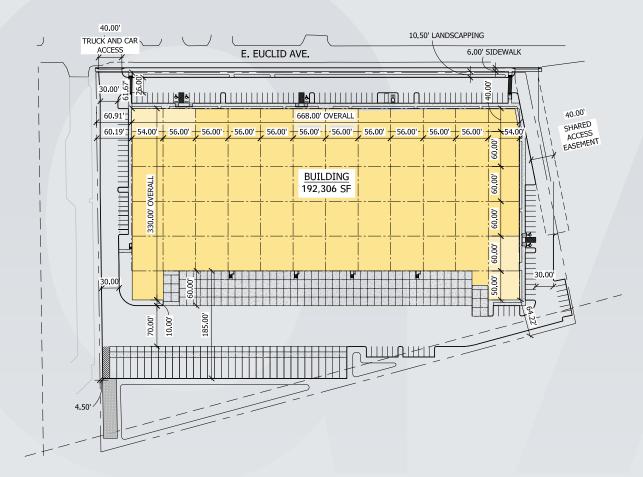

## SITE PLAN

3

### **PROPERTY HIGHLIGHTS**

- Located near the Amazon Non-sort Center
- Planned spec construction, office, and generous TI package
- Divisible to +/- 47,000 SF
- Dock high and grade level loading
- ESFR sprinklers
- Zoned Industrial
- Immediate I-90 Access

- 30' Clear Height
- 34 Trailer Stalls
- 32 Dock Doors
- 131 parking spots
- Rail Access Available
- 3000 AMPS
- Call for rates

greenacresdc.com