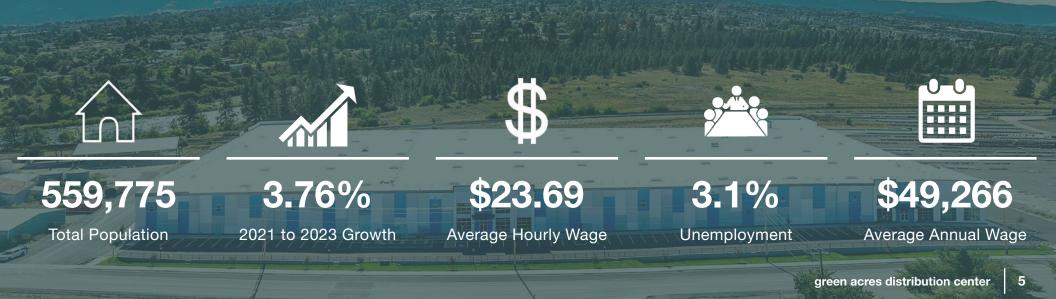

#### WHY SPOKANE COUNTY?

The Spokane region is the capital of the Intermountain Northwest, serving a population of almost 2 million people from Eastern Washington, North Idaho, British Columbia, and as far away as Alaska and Montana. It is a major health care, transportation, education and recreation hub.

Spokane has a diversified economy that includes advance manufacturing, aerospace, agriculture, education, finance, insurance, life sciences, health services, logistics and distribution and is also the largest labor market in Eastern Washington and Northern Idaho.

Spokane is one of the most affordable areas to operate or start a business. **Labor** costs, residential and commercial real estate and utility rates are among the lowest in the region and across the nation.