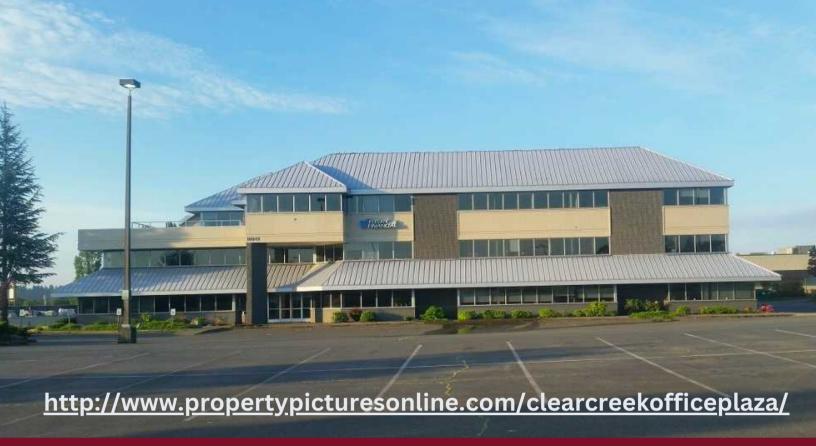

## OFFICE SPACE FOR LEASE

**SUITE 225:** 

1,112 SF

**SUITE 303:** 

✓ 1,971 SF

**SUITE 305:** 

CLEAR CREEK OFFICE PLAZA
10049 KITSAP MALL BLVD

Silverdale, WA 98383

## THE OFFICES AT Clear Creek Office Mara

35,000 square foot multi-tenant office building with 4,600 sf ready for immediate occupancy.

Tenants include Washington State Department of Labor & Industries, medical, Certified Public Account, Financial Planners and business offices.