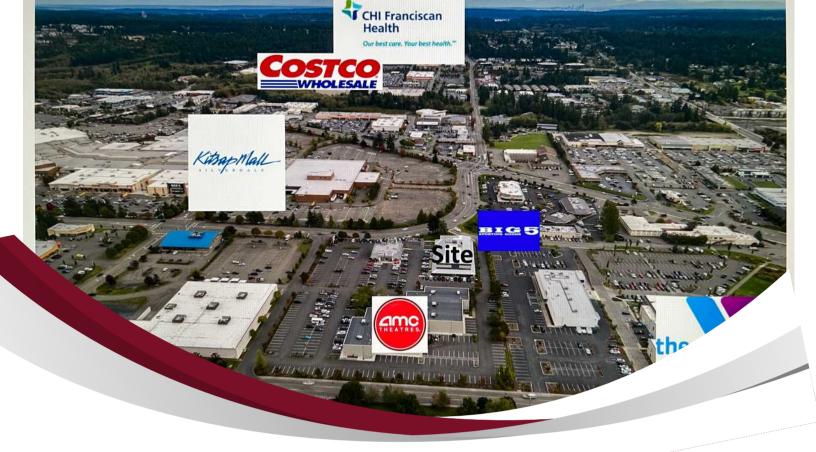

## THE OFFICES AT Clear Creek Office Mara

35,000 square foot multi-tenant office building with 4,600 sf ready for immediate occupancy.

Tenants include Washington State Department of Labor & Industries, medical, Certified Public Account, Financial Planners and business offices.

- · Recently remodeled 525 seat AMC Theatre.
  - 400 parking stalls.