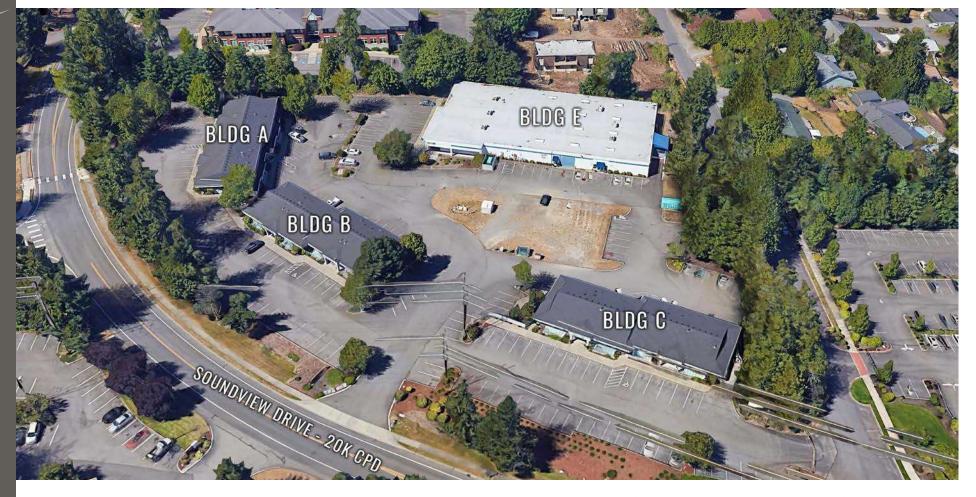

SOUNDVIEW PARK - BUILDING E

**SOUNDVIEW PARK** is an institutional-quality office park in Gig Harbor, WA. It entails 3 office-retail buildings and 1 flex-office building.

## 5775 SOUNDVIEW DRIVE:

1,050 ± SF - 13,000 ± SF OPTIONS AVAILABLE \$16.00 - \$25.00 PLUS NNN (EST. \$5.10/SF)

- 13,000 ± SF flex space option available
- Great access to Highway 16 and major retail centers
- Ample parking
- Strong growth within surrounding community

# DAYTIME POPULATION

| Mile 1 | Mile 3 | Mile 5 |
|--------|--------|--------|
| 4,831  | 11,536 | 24,605 |

| Suite     | SF    | Tenant                                 | Rate             |
|-----------|-------|----------------------------------------|------------------|
| A-101     | 1,406 | Gig Harbor MMA                         | Leased           |
| A-102     | 1,346 | AVAILABLE                              | \$19.00 PSF, NNN |
| A-103     | 1,346 | Holmes Chiropractic Care               | Leased           |
| A-104     | 1,383 | Peninsula School District              | Leased           |
| A-201-202 | 2,500 | Rainier Title                          | Leased           |
| A-203     | 1,067 | Soundview Barbers                      | Leased           |
| A-204     | 1,406 | Around the Sound Bookkeeping & Payroll | Leased           |
| B-101     | 1,448 | Larson Allstate Financial & Insurance  | Leased           |
| B-102     | 1,346 | Sonic Patch                            | Leased           |
| B-103     | 1,346 | Gold Financial Services                | Leased           |

| Suite     | SF     | Tenant                            | Rate             |
|-----------|--------|-----------------------------------|------------------|
| B-104     | 1,346  | 5th Wave Mobile Technologies, Inc | Leased           |
| B-201-202 | 2,500  | AVAILABLE                         | \$25.00 PSF, NNN |
| B-203-204 | 2,500  | Ticor Title                       | Leased           |
| C-101-102 | 2,752  | PosData                           | Leased           |
| C-103-104 | 2,752  | AVAILABLE                         | \$19.00 PSF, NNN |
| C-201-202 | 2,500  | Aegis Land Title Group            | Leased           |
| C-203     | 1,050  | AVAILABLE                         | \$24.00 PSF, NNN |
| C-204     | 1,383  | Kitsap Audiology                  | Leased           |
| E-101     | 7,000  | Peninsula School District         | Leased           |
| E-102-103 | 13,000 | AVAILABLE                         | \$16.00 PSF, NNN |