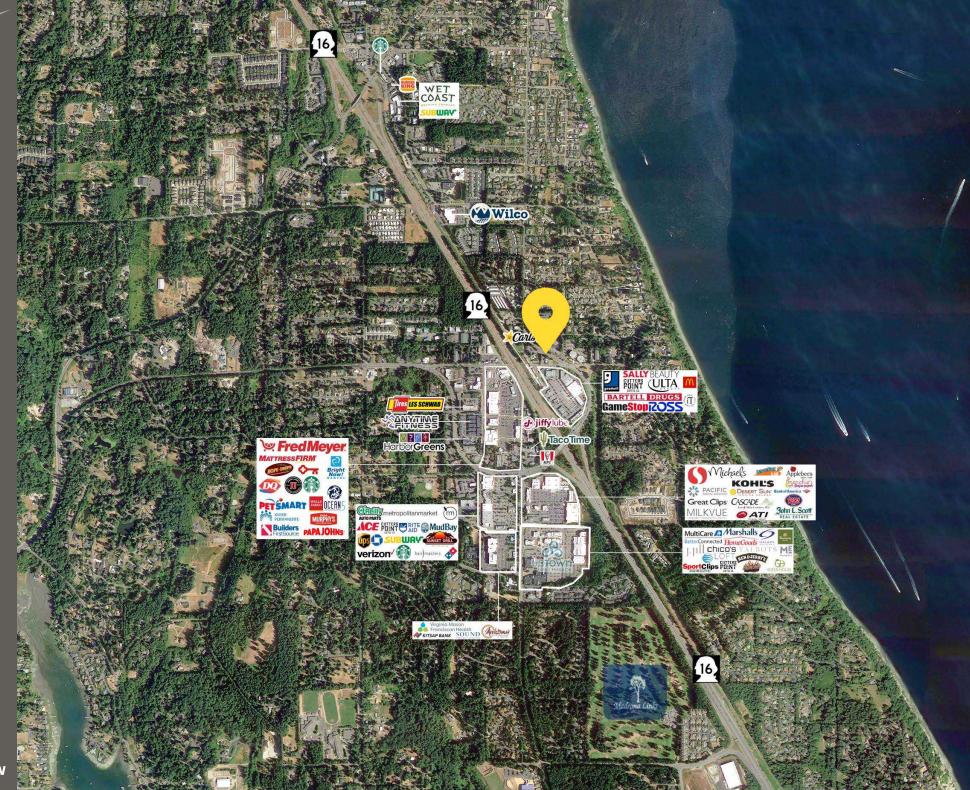

SOUNDVIEW PARK - BUILDING E

**SOUNDVIEW PARK** is an institutional-quality office park in Gig Harbor, WA. It entails 3 office-retail buildings and 1 flex-office building.

**GIG HARBOR**, **WA** is both a bay on the Puget Sound and a harbor town that has been named one of the Smithsonian Magazines Top Five Small Towns for culture, heritage and charm. Its unique location, close to metropolitan centers, yet positioned on a quiet, beautiful and historic peninsula - provides visitors and residents with excellent site-seeing, history, culture, dining, shopping and more.