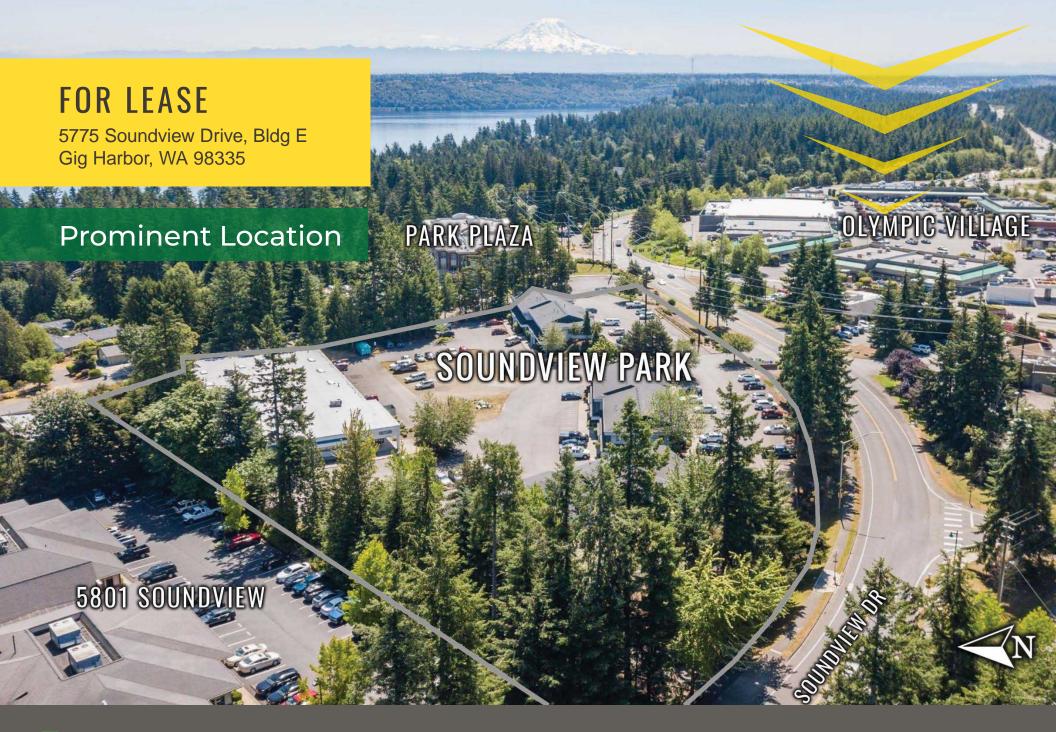

SOUNDVIEW PARK - BUILDING E

**SOUNDVIEW PARK** is an institutional-quality office park in Gig Harbor, WA. It entails 3 office-retail buildings and 1 flex-office building.

## 5775 SOUNDVIEW DRIVE:

1,050 ± SF - 13,000 ± SF OPTIONS AVAILABLE \$16.00 - \$25.00 PLUS NNN (EST. \$5.10/SF)

- 13,000 ± SF flex space option available
- Great access to Highway 16 and major retail centers
- Ample parking
- Strong growth within surrounding community