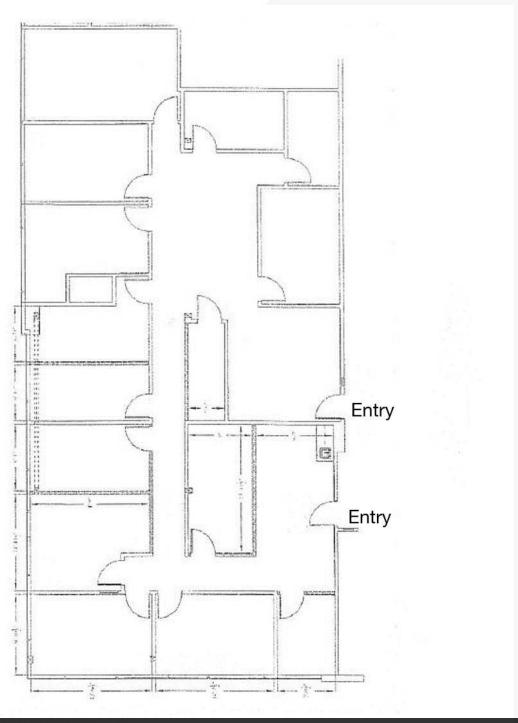

## **Property Description**

Space Available:

Suite 322: 1,400 - 3,619 RSF +/-

Numerous Offices

Singular ADA Restroom Within Suite

2 Elevators & 24 Hour Access

Ample On-Site Surface Parking

Adjacent to a Bus Line