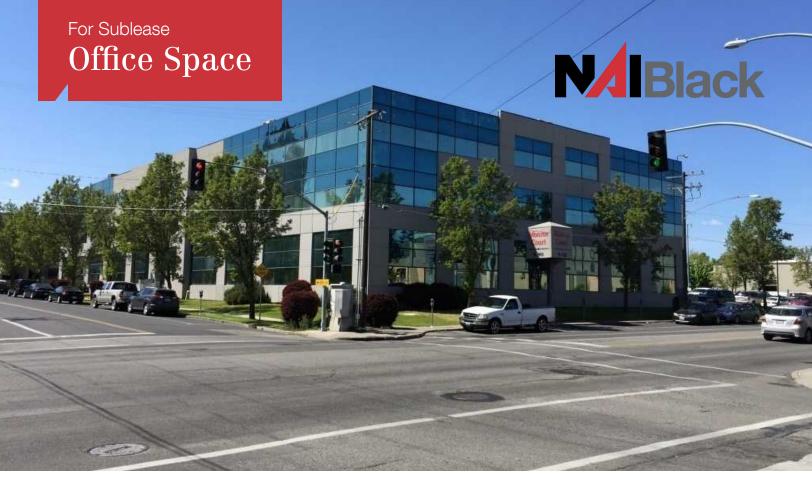

## Monroe Court

901 N Monroe Street Spokane, Washington 99201

## **Property Description**

Space Available:

Suite 322: 1,400 - 3,619 RSF +/-

Numerous Offices

Singular ADA Restroom Within Suite

2 Elevators & 24 Hour Access

Ample On-Site Surface Parking

Adjacent to a Bus Line

Excellent Location on the Northwest Corner of Monroe & Mallon Just North of Downtown Spokane – Near the Spokane County Courthouse, YWCA & Spokane Veteran's Memorial Arena Master Lease Expires: June 30, 2025