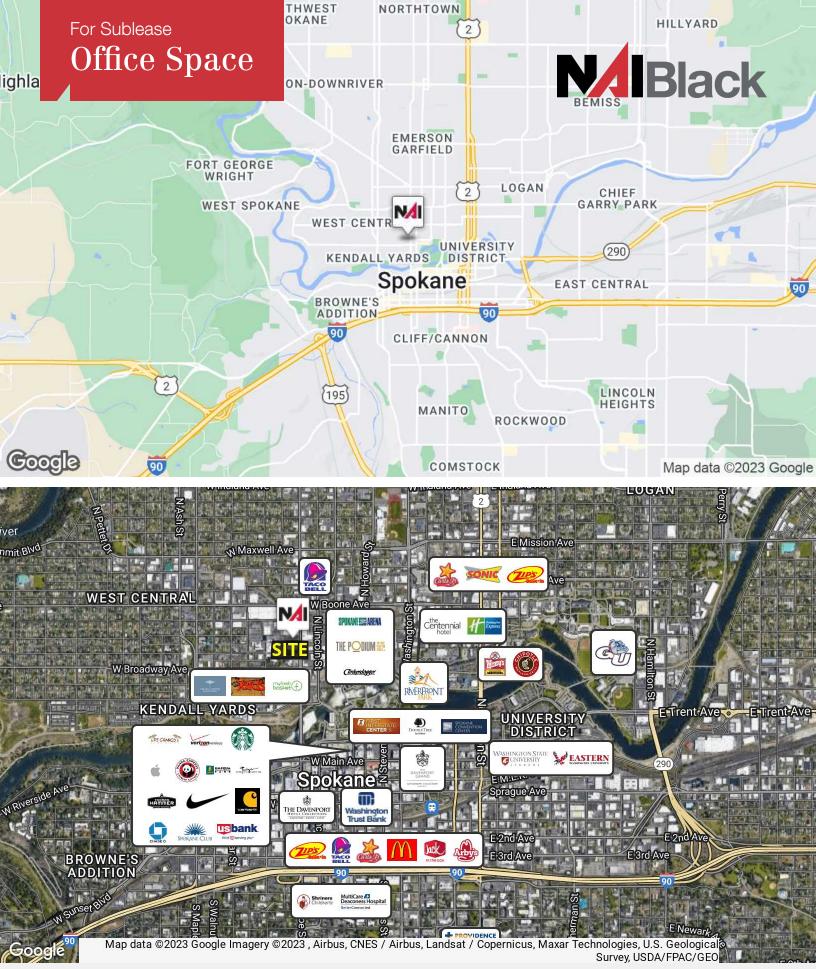

Excellent Location on the Northwest Corner of Monroe & Mallon Just North of Downtown Spokane – Near the Spokane County Courthouse, YWCA & Spokane Veteran's Memorial Arena Master Lease Expires: June 30, 2025