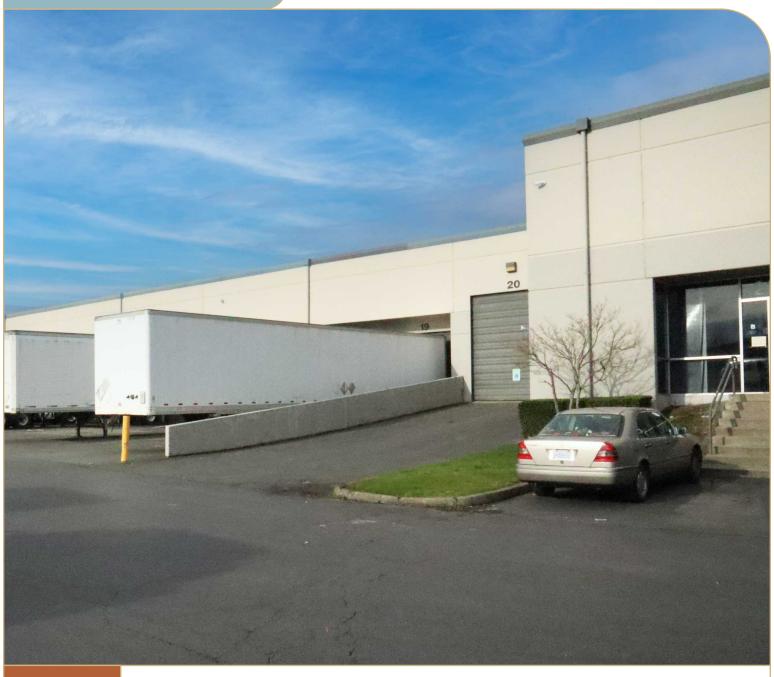

## **FEATURES**

| Available SF | ±16,075 SF  |
|--------------|-------------|
| Office SF    | .2.254.65   |
|              | ±2,251 SF   |
| Clear Height | 21' - 22'   |
| Loading      | 6 DH / 1 GI |

| Available       | Now                                                   |
|-----------------|-------------------------------------------------------|
| Trailer Parking | 12 total, \$175/mo, per stall                         |
| Zoning          | M-3 heavy industrial                                  |
| Rates           | \$1.25 PSF shell / \$1.35<br>PSF office add-on, NNN + |