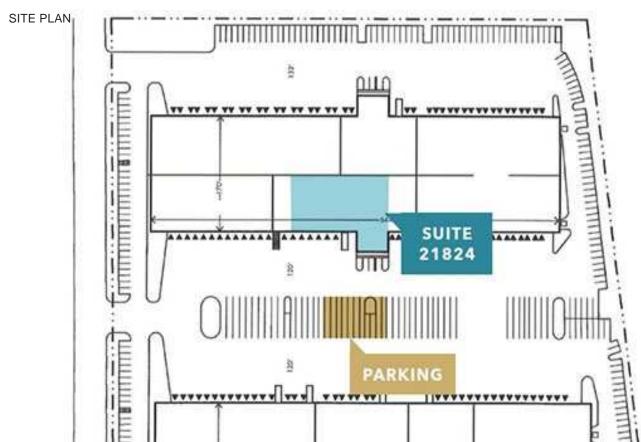

## MILL CREEK DC

21824 76th Ave S, Kent, WA

±16,075 SF

LEASING INFO & CONTACT

Kraig Heeter, SIOR Doug Klein, SIOR (206) 248.7313 / kraig.heeter@kidder.com (206) 248.7348 / doug.klein@kidder.com

## **FEATURES**

| Available SF | ±16,075 SF  |
|--------------|-------------|
| Office SF    | .2.254.65   |
|              | ±2,251 SF   |
| Clear Height | 21' - 22'   |
| Loading      | 6 DH / 1 GI |

| Available       | Now                                                   |
|-----------------|-------------------------------------------------------|
| Trailer Parking | 12 total, \$175/mo, per stall                         |
| Zoning          | M-3 heavy industrial                                  |
| Rates           | \$1.25 PSF shell / \$1.35<br>PSF office add-on, NNN + |