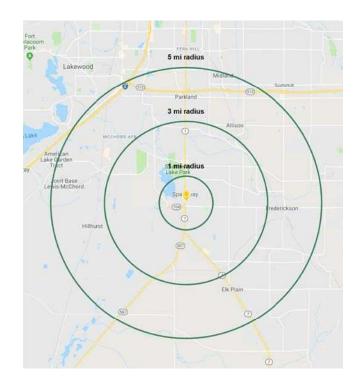

|              |            | \$                |                    |
|--------------|------------|-------------------|--------------------|
| Regis - 2023 | Population | Average HH Income | Daytime Population |
| Mile 1       | 9,935      | \$87,113          | 4,984              |
| Mile 3       | 60,989     | \$109,252         | 25,589             |
| Mile 5       | 129,107    | \$103,133         | 61,972             |