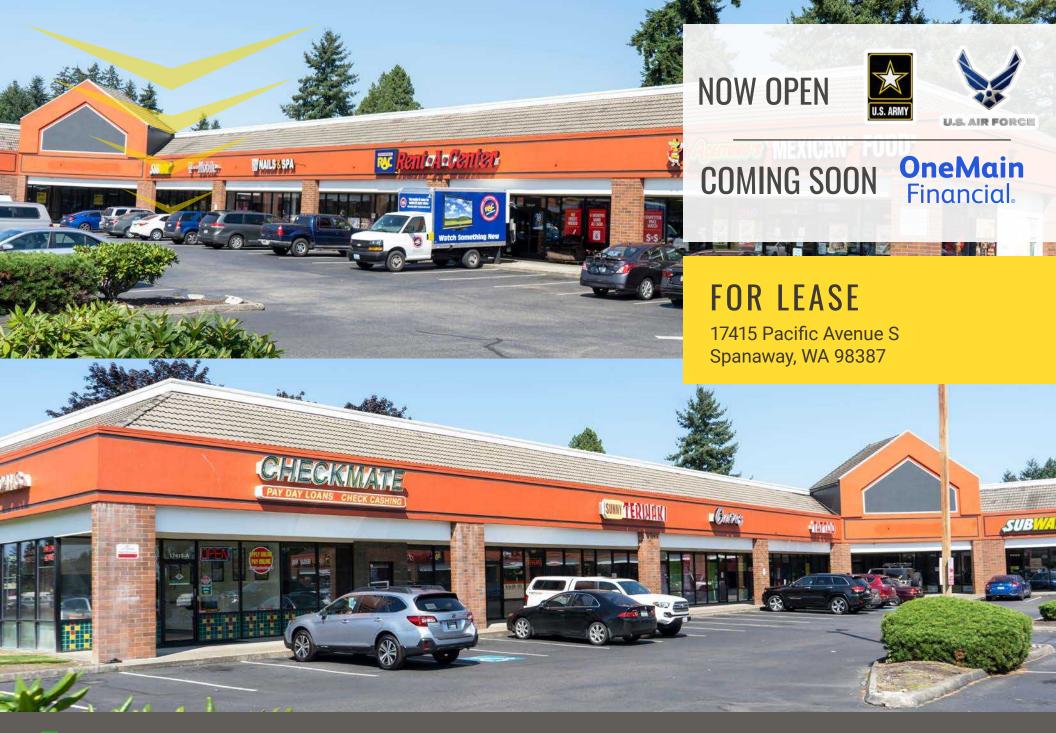

## 17415 PACIFIC AVENUE S:

1,433 SF OneMain COMING SOON!

1,728 SF AVAILABLE

1,262 SF AVAILABLE CAN BE COMBINED 3,146 SF

- 7 car drive-thru opportunity
- Near proposed Cross Base Highway
- Excellent signage possibilities
- · Well lit shopping center with ample parking
- Parking Ratio: 5 stalls per 1,000 SF

### **TENANTS**

Pacific Avenue

Located moments from JBLM

39,000 CPD Pacific Ave S

22,200 CPD SR-704 / 176th St

| Tenant               | SF    | Rate                        |
|----------------------|-------|-----------------------------|
| AVAILABLE            | 3,146 | \$24 PSF, NNN               |
| Sunny Teriyaki       | 1,467 | Leased                      |
| Leased               | 2,650 | Leased                      |
| Air Force Recruiters | 1,195 | Leased                      |
| Army Recruiters      | 3,118 | Leased                      |
| AVAILABLE            | 1,728 | \$14-16 PSF, NNN            |
| Kingdom Glorious     | 485   | Leased                      |
| Subway               | 1,321 | Leased                      |
| One Main Financial   | 1,433 | Leased                      |
| VIP Nail & Salon     | 2,020 | Leased                      |
| Rent-A-Center        | 3,826 | Leased                      |
| Aceituno's           | 1,915 | Leased                      |
| PAD                  | -     | Big Foot Java - Coming Soon |