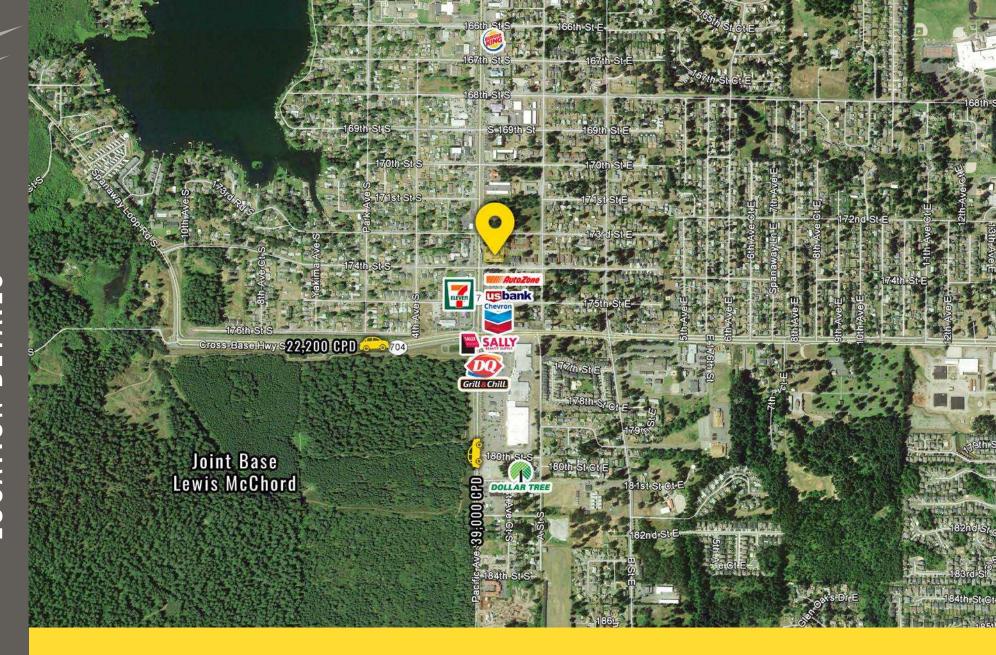

### **TENANTS**

Pacific Avenue

Located moments from JBLM

39,000 CPD Pacific Ave S

22,200 CPD SR-704 / 176th St

| Tenant               | SF    | Rate                        |
|----------------------|-------|-----------------------------|
| AVAILABLE            | 3,146 | \$24 PSF, NNN               |
| Sunny Teriyaki       | 1,467 | Leased                      |
| Leased               | 2,650 | Leased                      |
| Air Force Recruiters | 1,195 | Leased                      |
| Army Recruiters      | 3,118 | Leased                      |
| AVAILABLE            | 1,728 | \$14-16 PSF, NNN            |
| Kingdom Glorious     | 485   | Leased                      |
| Subway               | 1,321 | Leased                      |
| One Main Financial   | 1,433 | Leased                      |
| VIP Nail & Salon     | 2,020 | Leased                      |
| Rent-A-Center        | 3,826 | Leased                      |
| Aceituno's           | 1,915 | Leased                      |
| PAD                  | -     | Big Foot Java - Coming Soon |

# PROPOSED 7 CAR DRIVE-THRU

**SPANAWAY, WA** is an unincorporated community located in Pierce County, Washington, fifteen miles south of Tacoma on State Road 7, the main thoroughfare also known as Mountain Highway. The city is adjacent to the east boundary and is home to many families of Joint Base Lewis-McChord, the largest joint base on the West Coast and one of the largest in the U.S.