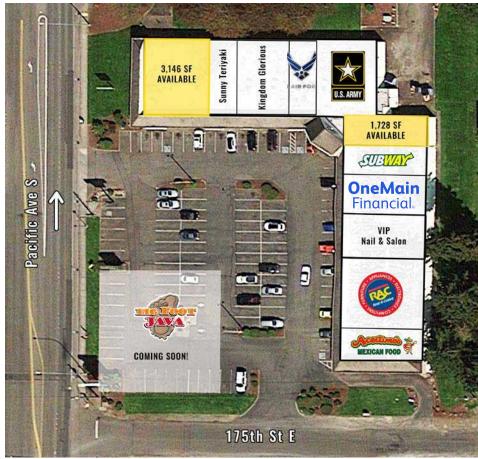

## 17415 PACIFIC AVENUE S:

1,433 SF OneMain COMING SOON!

1,728 SF AVAILABLE

1,262 SF AVAILABLE CAN BE COMBINED 3,146 SF

- 7 car drive-thru opportunity
- Near proposed Cross Base Highway
- Excellent signage possibilities
- · Well lit shopping center with ample parking
- Parking Ratio: 5 stalls per 1,000 SF

### **TENANTS**

Pacific Avenue

Located moments from JBLM

39,000 CPD Pacific Ave S

22,200 CPD SR-704 / 176th St

| Tenant               | SF    | Rate                        |
|----------------------|-------|-----------------------------|
| AVAILABLE            | 3,146 | \$24 PSF, NNN               |
| Sunny Teriyaki       | 1,467 | Leased                      |
| Leased               | 2,650 | Leased                      |
| Air Force Recruiters | 1,195 | Leased                      |
| Army Recruiters      | 3,118 | Leased                      |
| AVAILABLE            | 1,728 | \$14-16 PSF, NNN            |
| Kingdom Glorious     | 485   | Leased                      |
| Subway               | 1,321 | Leased                      |
| One Main Financial   | 1,433 | Leased                      |
| VIP Nail & Salon     | 2,020 | Leased                      |
| Rent-A-Center        | 3,826 | Leased                      |
| Aceituno's           | 1,915 | Leased                      |
| PAD                  | -     | Big Foot Java - Coming Soon |