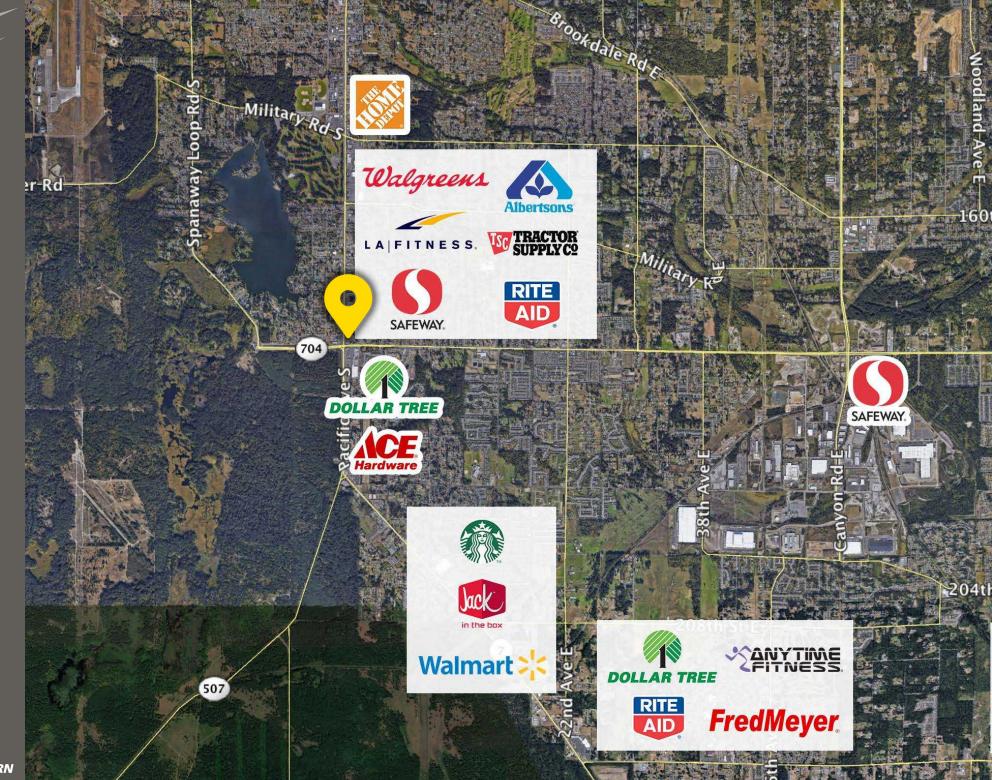

### **TENANTS**

Pacific Avenue

Located moments from JBLM

39,000 CPD Pacific Ave S

22,200 CPD SR-704 / 176th St

| Tenant               | SF    | Rate                        |
|----------------------|-------|-----------------------------|
| AVAILABLE            | 3,146 | \$24 PSF, NNN               |
| Sunny Teriyaki       | 1,467 | Leased                      |
| Leased               | 2,650 | Leased                      |
| Air Force Recruiters | 1,195 | Leased                      |
| Army Recruiters      | 3,118 | Leased                      |
| AVAILABLE            | 1,728 | \$14-16 PSF, NNN            |
| Kingdom Glorious     | 485   | Leased                      |
| Subway               | 1,321 | Leased                      |
| One Main Financial   | 1,433 | Leased                      |
| VIP Nail & Salon     | 2,020 | Leased                      |
| Rent-A-Center        | 3,826 | Leased                      |
| Aceituno's           | 1,915 | Leased                      |
| PAD                  | -     | Big Foot Java - Coming Soon |

# PROPOSED 7 CAR DRIVE-THRU

**SPANAWAY, WA** is an unincorporated community located in Pierce County, Washington, fifteen miles south of Tacoma on State Road 7, the main thoroughfare also known as Mountain Highway. The city is adjacent to the east boundary and is home to many families of Joint Base Lewis-McChord, the largest joint base on the West Coast and one of the largest in the U.S.