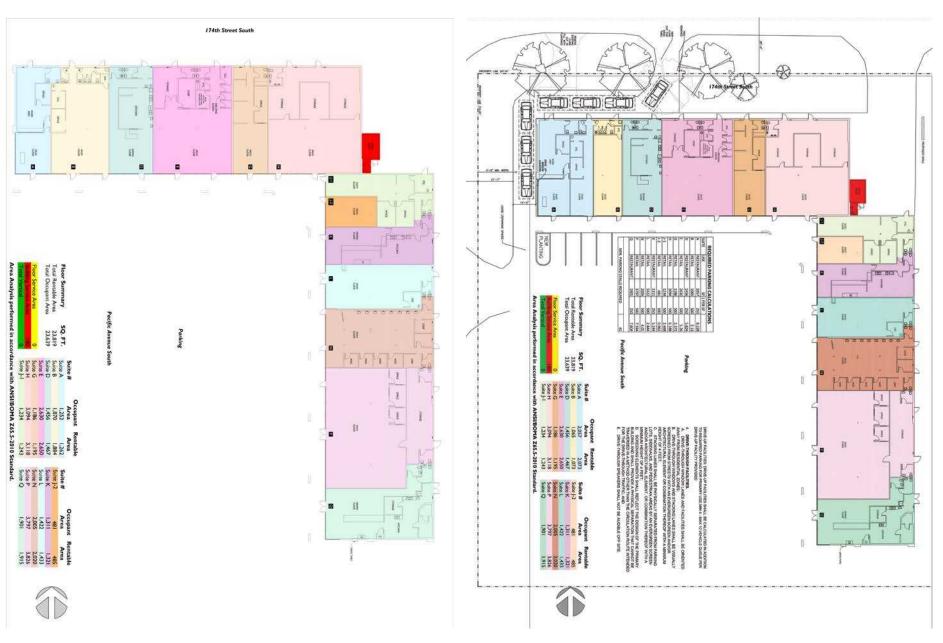

# CURRENT BUILDING FLOOR PLAN

# PROPOSED 7 CAR DRIVE-THRU

**SPANAWAY, WA** is an unincorporated community located in Pierce County, Washington, fifteen miles south of Tacoma on State Road 7, the main thoroughfare also known as Mountain Highway. The city is adjacent to the east boundary and is home to many families of Joint Base Lewis-McChord, the largest joint base on the West Coast and one of the largest in the U.S.

This depiction does not constitute a representation, covenant or warranty by Landlord and size, layout or dimensions may be changed, altered or modified from time to time by Landlord.