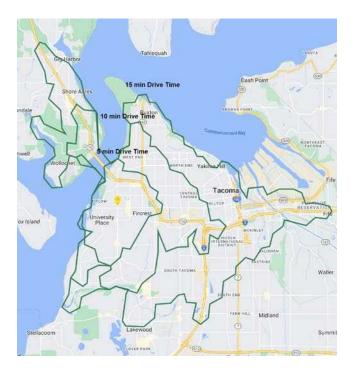

19TH & JACKSON

## **AVAILABLE:**

## NEARBY









112' Bridgeport frontage

1,786 SF

- Large pylon signage
- Freeway oriented
- Situated on signalized intersection
- 32,310 CPD at Intersection of 19th & Jackson

\$20.00 PSF

PLUS NNN





















**UNIVERSITY PLACE, WA** is located in the beautiful South Puget Sound area and is home to more than 31,500 active residents. The scenic views of the surrounding mountain ranges and access to the shores of the Puget Sound from the popular Chambers Bay Golf Course (home of the 2015 US Open), make University Place one of Pierce County's ultimate destinations for recreation and relaxation.