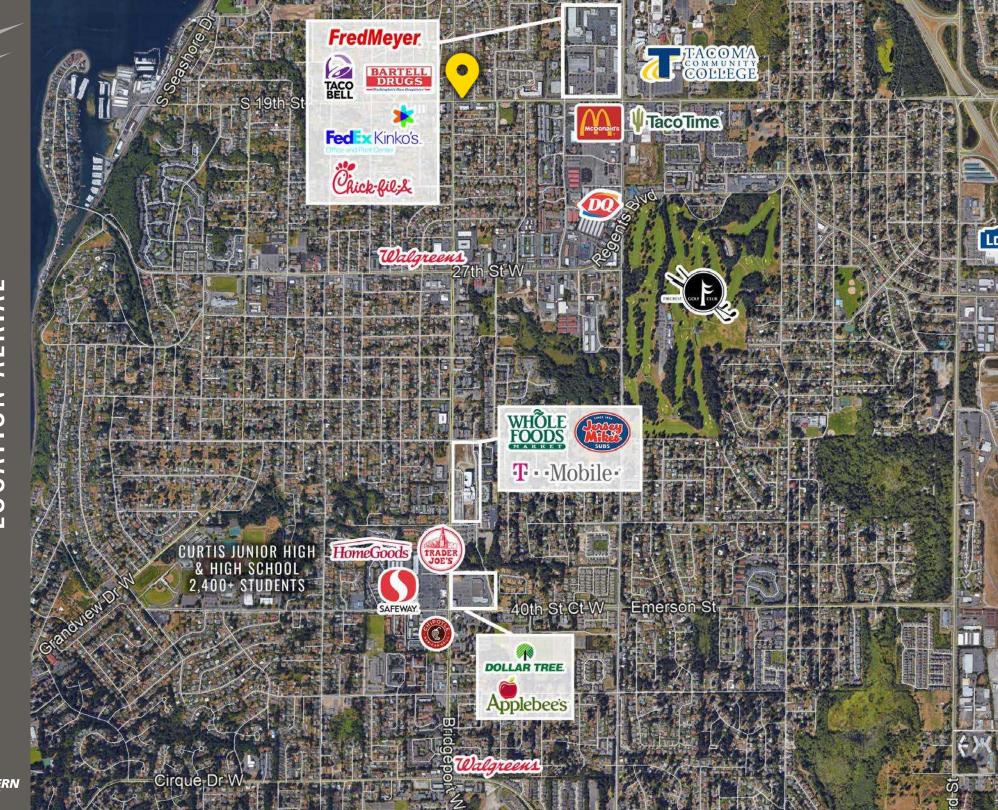

19TH & JACKSON

## NEARBY

112' Bridgeport frontage

1,786 SF

- Large pylon signage
- Freeway oriented
- Situated on signalized intersection
- 32,310 CPD at Intersection of 19th & Jackson

\$20.00 PSF

PLUS NNN

**UNIVERSITY PLACE, WA** is located in the beautiful South Puget Sound area and is home to more than 31,500 active residents. The scenic views of the surrounding mountain ranges and access to the shores of the Puget Sound from the popular Chambers Bay Golf Course (home of the 2015 US Open), make University Place one of Pierce County's ultimate destinations for recreation and relaxation.