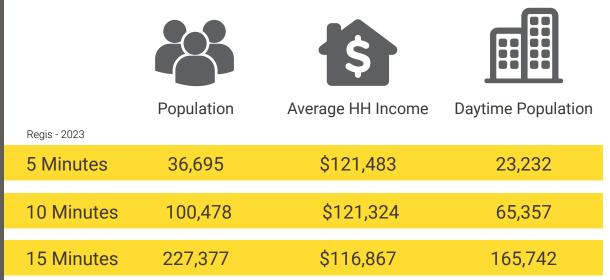

19TH & JACKSON

## **AVAILABLE:**

## NEARBY









112' Bridgeport frontage

1,786 SF

- Large pylon signage
- Freeway oriented
- Situated on signalized intersection
- 32,310 CPD at Intersection of 19th & Jackson

\$20.00 PSF

PLUS NNN





















**UNIVERSITY PLACE, WA** is located in the beautiful South Puget Sound area and is home to more than 31,500 active residents. The scenic views of the surrounding mountain ranges and access to the shores of the Puget Sound from the popular Chambers Bay Golf Course (home of the 2015 US Open), make University Place one of Pierce County's ultimate destinations for recreation and relaxation.