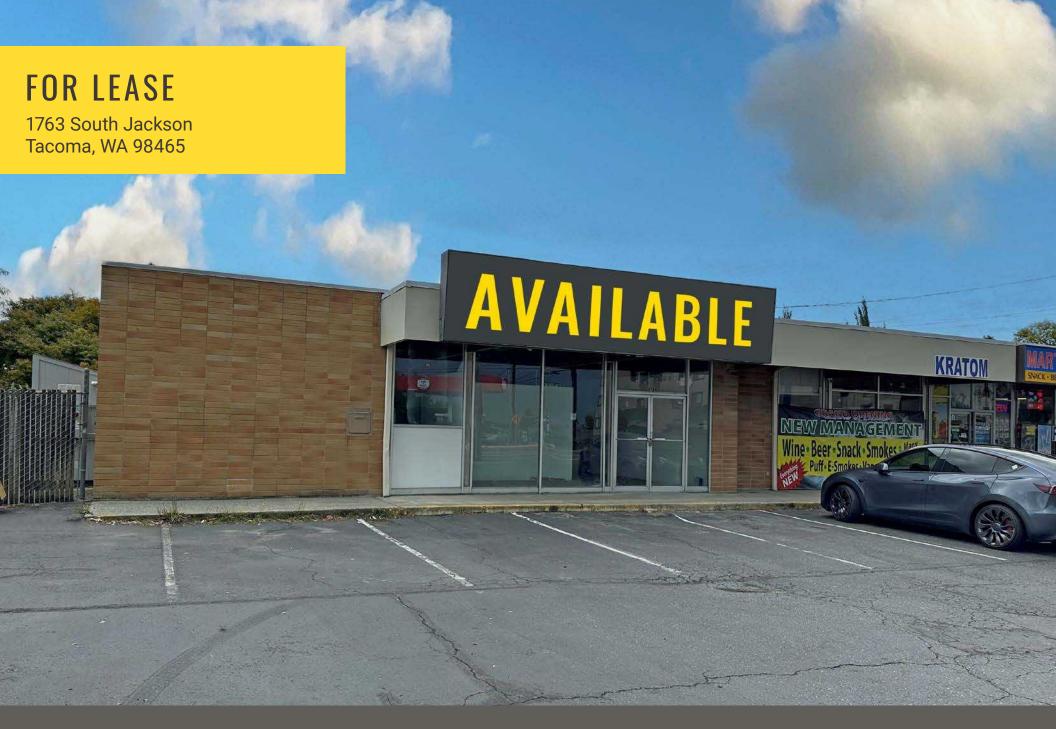

19TH & JACKSON

## **AVAILABLE:**

## NEARBY

112' Bridgeport frontage

1,786 SF

- Large pylon signage
- Freeway oriented
- Situated on signalized intersection
- 32,310 CPD at Intersection of 19th & Jackson

\$20.00 PSF

PLUS NNN

**UNIVERSITY PLACE, WA** is located in the beautiful South Puget Sound area and is home to more than 31,500 active residents. The scenic views of the surrounding mountain ranges and access to the shores of the Puget Sound from the popular Chambers Bay Golf Course (home of the 2015 US Open), make University Place one of Pierce County's ultimate destinations for recreation and relaxation.