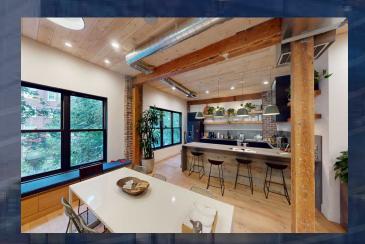

## **Property Details**

Creative 4,200 office space in Belltown Open space, private offices, conference room and kitchen

Located in a refurbished historic building Landlord will consider short and long term leases Lease Rate: \$13,000.00/month, all inclusive