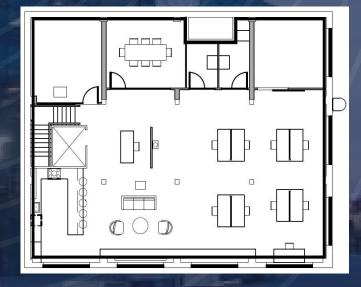

## **Property Details**

Creative 4,200 office space in Belltown Open space, private offices, conference room and kitchen

Located in a refurbished historic building Landlord will consider short and long term leases Lease Rate: \$13,000.00/month, all inclusive