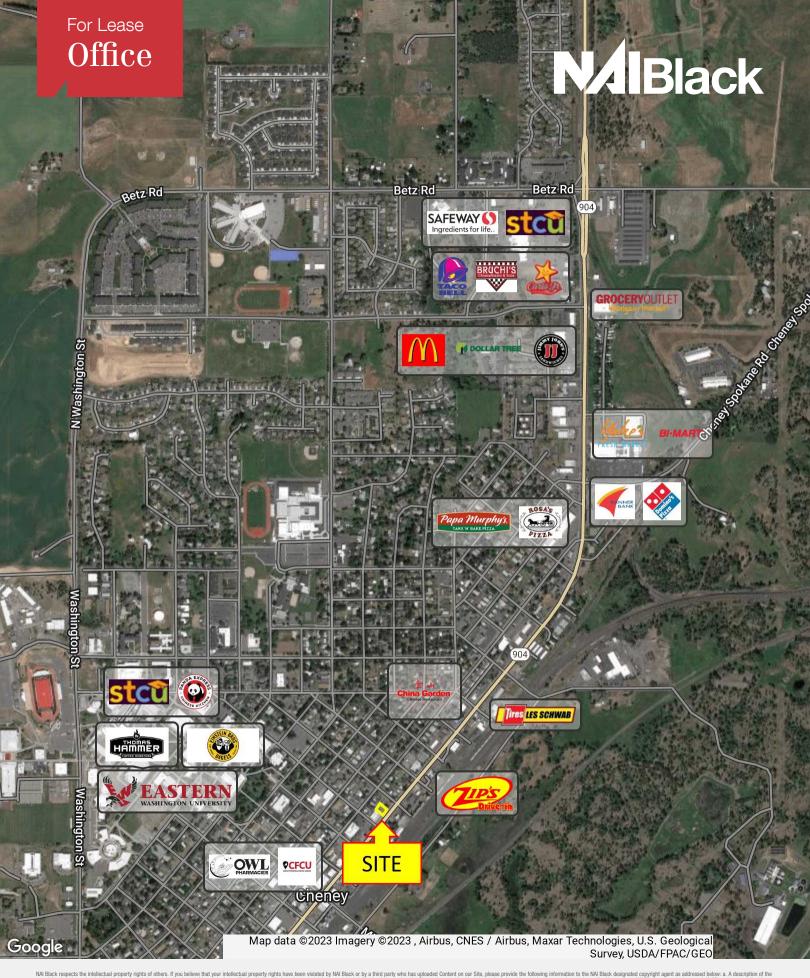

## 712 1st St

Cheney, Washington 99004

## **Property description:**

 $1,270 \pm sf$ 

Prime signage on 1st street

Rear and front parking

Six offices, reception area, and plenty of storage space Nestled in the heart of Cheney, offering unparalleled convenience with easy access