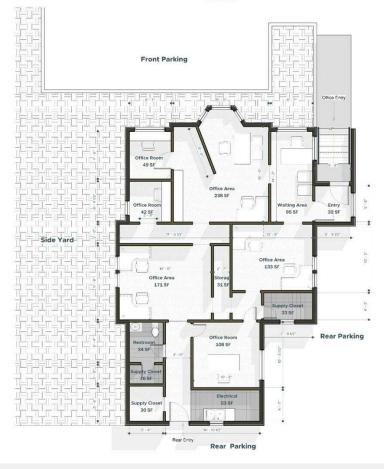

## **Property description:**

 $1,270 \pm sf$ 

Prime signage on 1st street

Rear and front parking

Six offices, reception area, and plenty of storage space Nestled in the heart of Cheney, offering unparalleled convenience with easy access