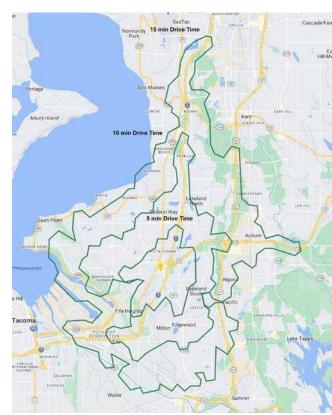

## **AVAILABLE**

15,020 SF

CALL FOR DETAILS

Can be enlarged

8,479 CPD S 356th St

Moments from I-5

Located near many national tenants

**FEDERAL WAY, WA** is located along the Puget Sound Inlet and shadowed by the majestic Mount Rainier in the Seattle Tacoma metro area and is a "Family Friendly" community - great for leisure and business travelers alike. Nearly 1 million tourists visit Federal Way every year. With ongoing local music, theater, arts, and community events, visitors have plenty of entertainment to choose.