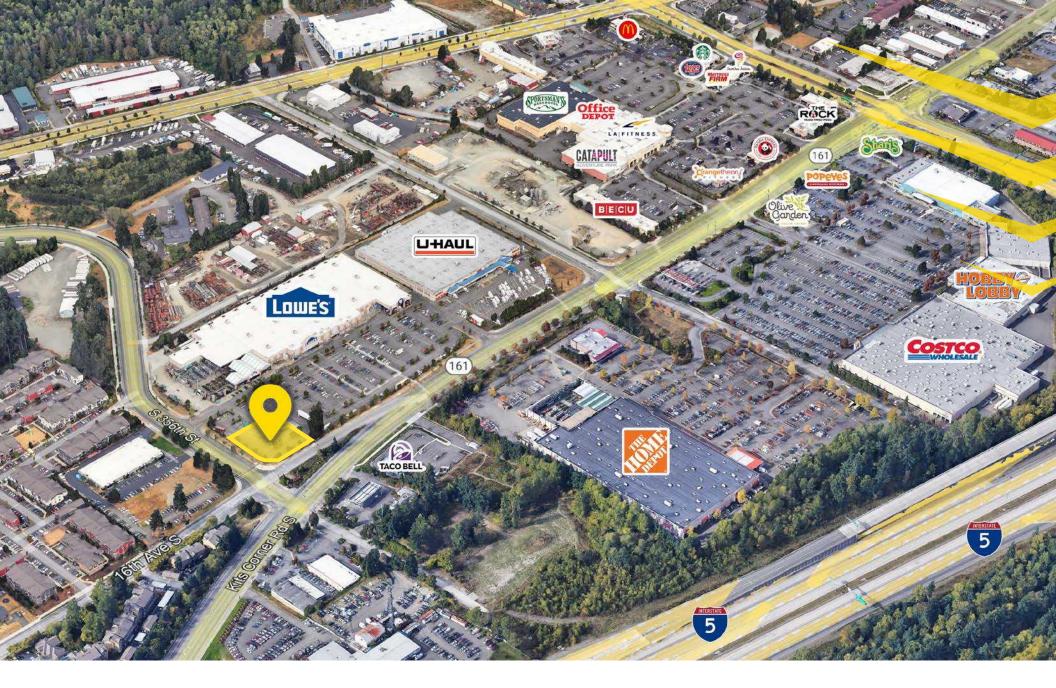

## LOWE'S CARVE OUT

35425 Enchanted Pkwy S, Federal Way, WA 98003

## **AVAILABLE**

15,020 SF

CALL FOR DETAILS

Can be enlarged

8,479 CPD S 356th St

Moments from I-5

Located near many national tenants

**FEDERAL WAY, WA** is located along the Puget Sound Inlet and shadowed by the majestic Mount Rainier in the Seattle Tacoma metro area and is a "Family Friendly" community - great for leisure and business travelers alike. Nearly 1 million tourists visit Federal Way every year. With ongoing local music, theater, arts, and community events, visitors have plenty of entertainment to choose.