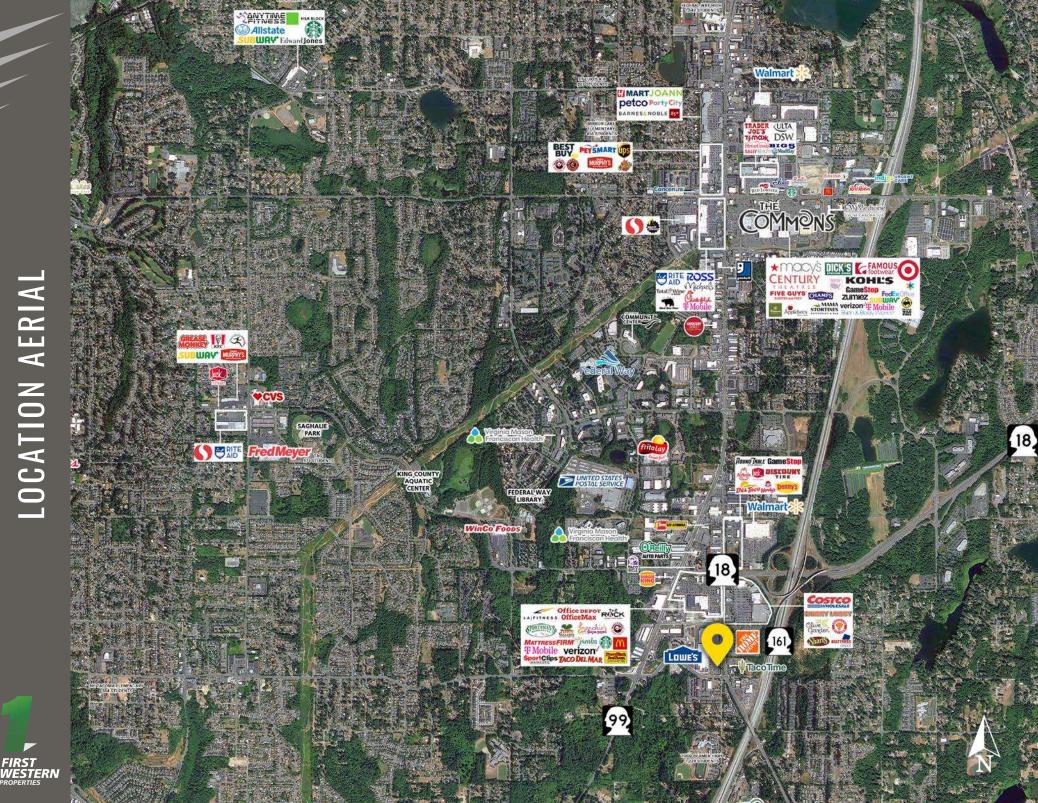

## **AVAILABLE**

15,020 SF

CALL FOR DETAILS

Can be enlarged

8,479 CPD S 356th St

Moments from I-5

Located near many national tenants

**FEDERAL WAY, WA** is located along the Puget Sound Inlet and shadowed by the majestic Mount Rainier in the Seattle Tacoma metro area and is a "Family Friendly" community - great for leisure and business travelers alike. Nearly 1 million tourists visit Federal Way every year. With ongoing local music, theater, arts, and community events, visitors have plenty of entertainment to choose.