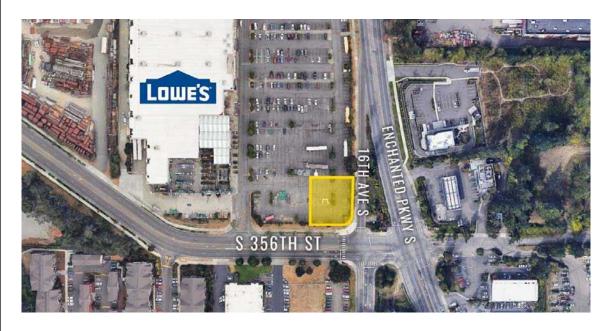

## LOWE'S CARVE OUT

35425 Enchanted Pkwy S, Federal Way, WA 98003

## **AVAILABLE**

15,020 SF

CALL FOR DETAILS

Can be enlarged

8,479 CPD S 356th St

Moments from I-5

Located near many national tenants

**FEDERAL WAY, WA** is located along the Puget Sound Inlet and shadowed by the majestic Mount Rainier in the Seattle Tacoma metro area and is a "Family Friendly" community - great for leisure and business travelers alike. Nearly 1 million tourists visit Federal Way every year. With ongoing local music, theater, arts, and community events, visitors have plenty of entertainment to choose.