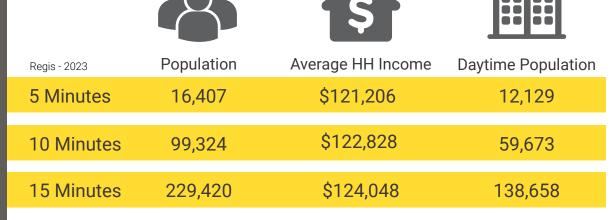

## **AVAILABLE**

15,020 SF

CALL FOR DETAILS

Can be enlarged

8,479 CPD S 356th St

Moments from I-5

Located near many national tenants

**FEDERAL WAY, WA** is located along the Puget Sound Inlet and shadowed by the majestic Mount Rainier in the Seattle Tacoma metro area and is a "Family Friendly" community - great for leisure and business travelers alike. Nearly 1 million tourists visit Federal Way every year. With ongoing local music, theater, arts, and community events, visitors have plenty of entertainment to choose.