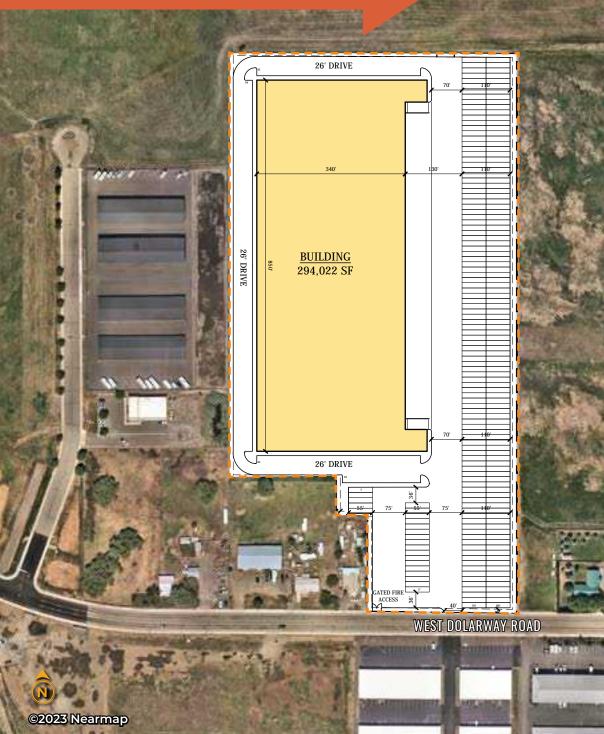

## **OPTION 1: SINGLE BUILDING**

# **NINETY82** LOGISTICS PARK

**294,022** Square Feet

BTS Office

Dock-High Loading Doors

Grade-Level Loading Doors

32'-40' **Clear Height** 

130'+ **Truck Court** 

198 **Auto Stalls** 

232 **Trailer Stalls** 

39% Site Coverage