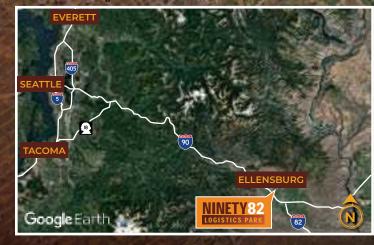

# **NINETY82** LOGISTICS PARK

**294,022** Square Feet

BTS Office

Dock-High Loading Doors

Grade-Level Loading Doors

32'-40' **Clear Height** 

130'+ **Truck Court** 

198 **Auto Stalls** 

232 **Trailer Stalls** 

39% Site Coverage