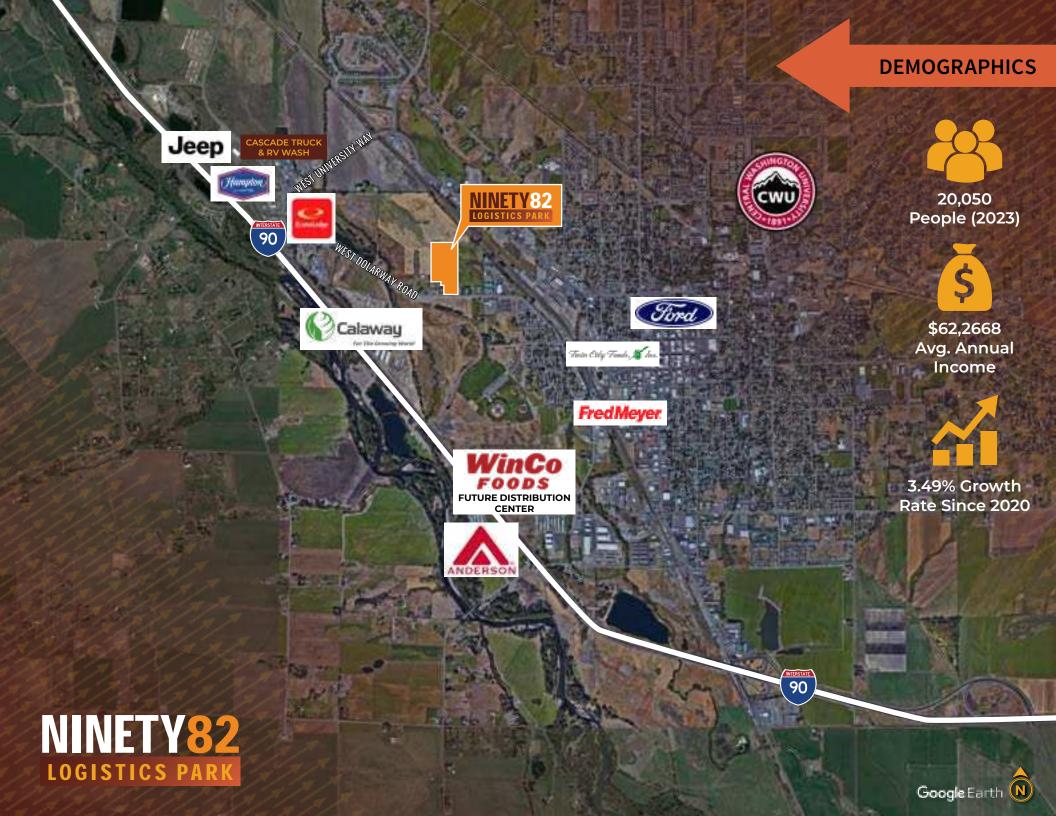

#### ©2023 Nearmap

ARTHUR PLATS

WESTUNIERSITY WAY

| itown<br>sburg | 1 Mile     | 3 Minutes          |
|----------------|------------|--------------------|
|                | 1.6 Miles  | 4 Minutes          |
| าล             | 39.5 Miles | 41 Minutes         |
| tchee          | 70 Miles   | 1 Hour 20 Minutes  |
|                | 106 Miles  | 1 Hour 45 Minutes  |
| na             | 119 Miles  | 1 Hour 55 Minutes  |
| ane            | 176 Miles  | 2 Hours 39 Minutes |
|                |            |                    |