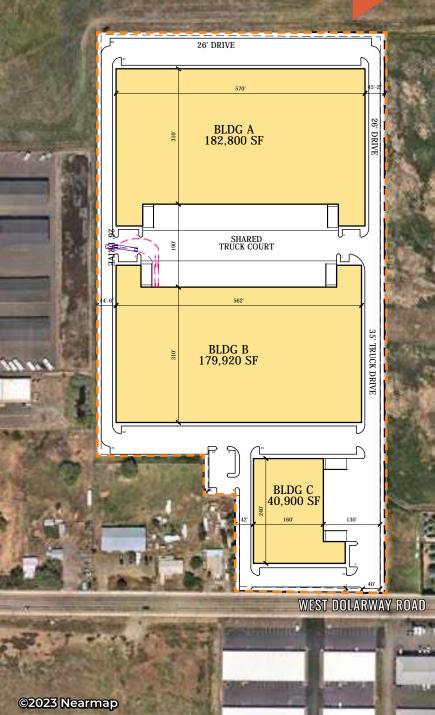

## **OPTION 2: MULTI-BUILDING**

# NINETY82 Logistics park

| Ruilding A           | <b>Building B</b>    | <b>Building C</b>    |
|----------------------|----------------------|----------------------|
|                      |                      |                      |
| <b>182,800</b>       | <b>179,920</b>       | <b>49,900</b>        |
| Square Feet          | Square Feet          | Square Feet          |
| BTS                  | BTS                  | BTS                  |
| Office               | Office               | Office               |
| Dock-High            | <b>Dock-High</b>     | <b>Dock-High</b>     |
| Loading Doors        | Loading Doors        | Loading Doors        |
| Grade-Level          | Grade-Level          | Grade-Level          |
| Loading Doors        | Loading Doors        | Loading Doors        |
| 24                   | <b>32'-40'</b>       | <b>32'-40'</b>       |
| Clear Height         | Clear Height         | Clear Height         |
| <b>190'+</b>         | <b>190°+</b>         | <b>130°+</b>         |
| Truck Court (Shared) | Truck Court (Shared) | Truck Court (Shared) |
| <b>136</b>           | <b>117</b>           | 48                   |
| Auto Stalls          | Auto Stalls          | Auto Stalls          |
|                      |                      |                      |