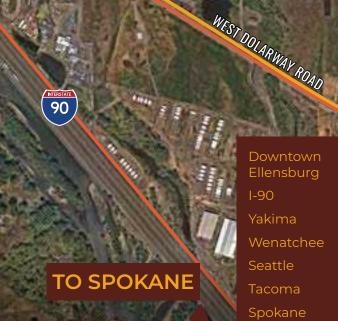

#### ©2023 Nearmap

ARTHUR PLATS

WESTUNIERSITY WAY

| itown<br>sburg | 1 Mile     | 3 Minutes          |
|----------------|------------|--------------------|
|                | 1.6 Miles  | 4 Minutes          |
| าล             | 39.5 Miles | 41 Minutes         |
| tchee          | 70 Miles   | 1 Hour 20 Minutes  |
|                | 106 Miles  | 1 Hour 45 Minutes  |
| na             | 119 Miles  | 1 Hour 55 Minutes  |
| ane            | 176 Miles  | 2 Hours 39 Minutes |
|                |            |                    |