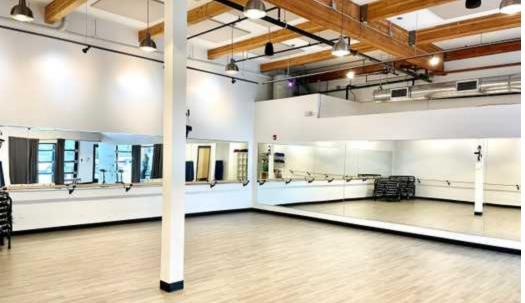

## **HIGHLIGHTS**

- Surrounded by brewery tasting rooms and many different restaurants, and just a few minutes from Seattle's most vibrant neighborhoods: Ballard, Fremont and Phinney Ridge.
- Multi-use space ideal for a tasting room, tech tenant, yoga/fitness, light manufacturing, craft goods production, furniture gallery, art gallery.
- 14' ceilings with exposed beams and extensive lighting installation.
- Large south facing glass paned garage door opening to the buildings entry sidewalk and parking lot.
- Existing ADA restroom, washer and dryer hook up.
- Acoustic ceiling and impact absorbing floor installed in the activity area.
- Six (6) on-site parking stalls (first come, first served)
- 1,565 SF
- Monthly Base Rent \$4,704.13 plus NNN \$1,086.74 = \$5,790.87