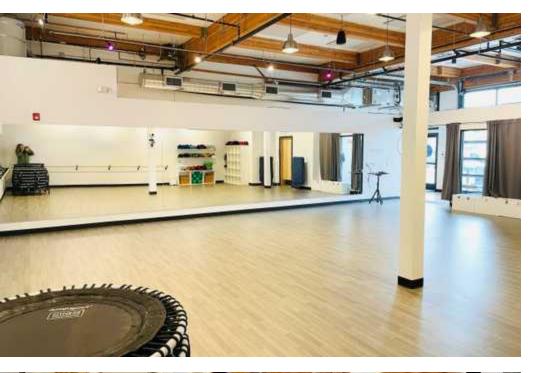

## **HIGHLIGHTS**

- Surrounded by brewery tasting rooms and many different restaurants, and just a few minutes from Seattle's most vibrant neighborhoods: Ballard, Fremont and Phinney Ridge.
- Multi-use space ideal for a tasting room, tech tenant, yoga/fitness, light manufacturing, craft goods production, furniture gallery, art gallery.
- 14' ceilings with exposed beams and extensive lighting installation.
- Large south facing glass paned garage door opening to the buildings entry sidewalk and parking lot.
- Existing ADA restroom, washer and dryer hook up.
- Acoustic ceiling and impact absorbing floor installed in the activity area.
- Six (6) on-site parking stalls (first come, first served)
- 1,565 SF
- Monthly Base Rent \$4,704.13 plus NNN \$1,086.74 = \$5,790.87