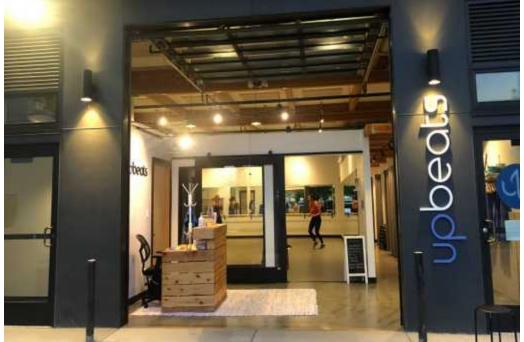

## LOCATION

Located along active NW Leary between the bustling and vibrant neighborhoods of Fremont and Ballard and set amongst a large and ever growing collection of local breweries and restaurants. This mixed use building is shared with Schmaltzy's Deli in the neighboring retail space. The building offers its own off-street shared parking for customers and tenants, and with a walk score of 94, and a bike score of 99, many of your daily needs are right at your fingertips.

## **HIGHLIGHTS**

- Surrounded by brewery tasting rooms and many different restaurants, and just a few minutes from Seattle's most vibrant neighborhoods: Ballard, Fremont and Phinney Ridge.
- Multi-use space ideal for a tasting room, tech tenant, yoga/fitness, light manufacturing, craft goods production, furniture gallery, art gallery.
- 14' ceilings with exposed beams and extensive lighting installation.
- Large south facing glass paned garage door opening to the buildings entry sidewalk and parking lot.
- Existing ADA restroom, washer and dryer hook up.
- Acoustic ceiling and impact absorbing floor installed in the activity area.
- Six (6) on-site parking stalls (first come, first served)
- 1,565 SF
- Monthly Base Rent \$4,704.13 plus NNN \$1,086.74 = \$5,790.87