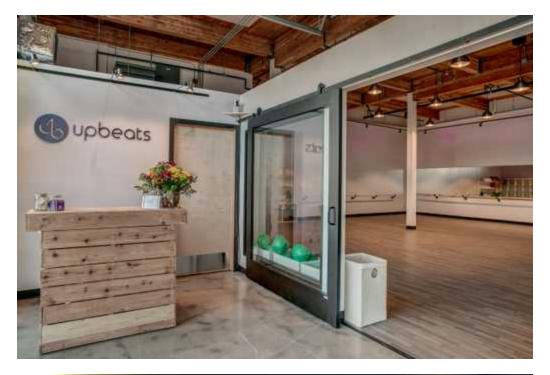

## **HIGHLIGHTS**

- Surrounded by brewery tasting rooms and many different restaurants, and just a few minutes from Seattle's most vibrant neighborhoods: Ballard, Fremont and Phinney Ridge.
- Multi-use space ideal for a tasting room, tech tenant, yoga/fitness, light manufacturing, craft goods production, furniture gallery, art gallery.
- 14' ceilings with exposed beams and extensive lighting installation.
- Large south facing glass paned garage door opening to the buildings entry sidewalk and parking lot.
- Existing ADA restroom, washer and dryer hook up.
- Acoustic ceiling and impact absorbing floor installed in the activity area.
- Six (6) on-site parking stalls (first come, first served)
- 1,565 SF
- Monthly Base Rent \$4,704.13 plus NNN \$1,086.74 = \$5,790.87