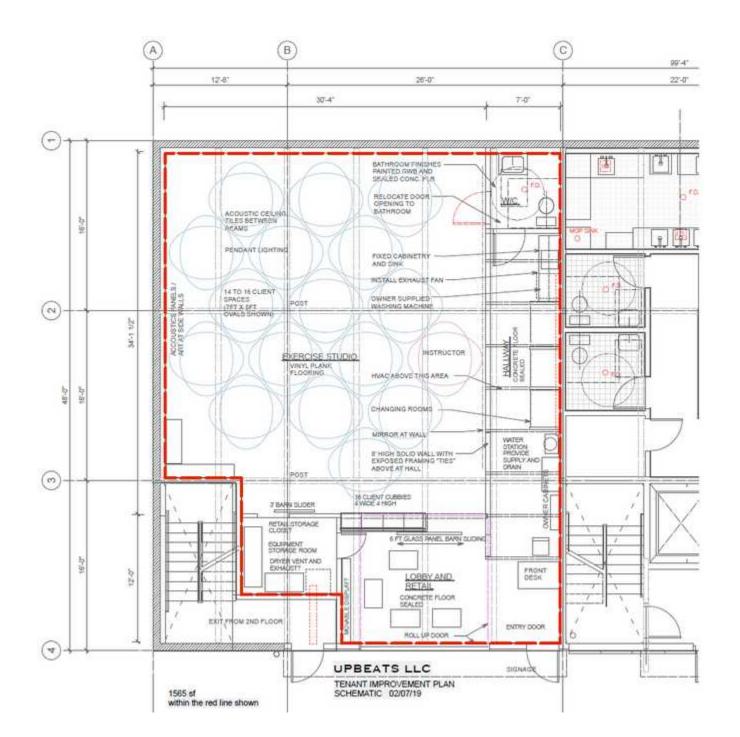

## **HIGHLIGHTS**

- Surrounded by brewery tasting rooms and many different restaurants, and just a few minutes from Seattle's most vibrant neighborhoods: Ballard, Fremont and Phinney Ridge.
- Multi-use space ideal for a tasting room, tech tenant, yoga/fitness, light manufacturing, craft goods production, furniture gallery, art gallery.
- 14' ceilings with exposed beams and extensive lighting installation.
- Large south facing glass paned garage door opening to the buildings entry sidewalk and parking lot.
- Existing ADA restroom, washer and dryer hook up.
- Acoustic ceiling and impact absorbing floor installed in the activity area.
- Six (6) on-site parking stalls (first come, first served)
- 1,565 SF
- Monthly Base Rent \$4,704.13 plus NNN \$1,086.74 = \$5,790.87