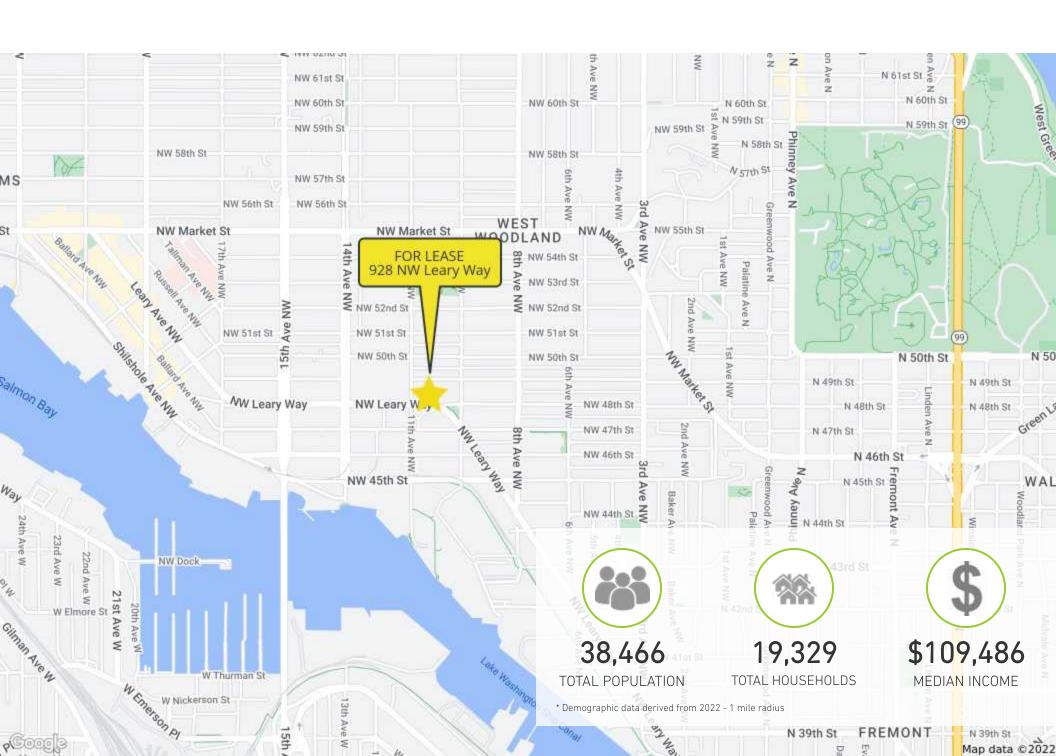

## LOCATION

Located along active NW Leary between the bustling and vibrant neighborhoods of Fremont and Ballard and set amongst a large and ever growing collection of local breweries and restaurants. This mixed use building is shared with Schmaltzy's Deli in the neighboring retail space. The building offers its own off-street shared parking for customers and tenants, and with a walk score of 94, and a bike score of 99, many of your daily needs are right at your fingertips.