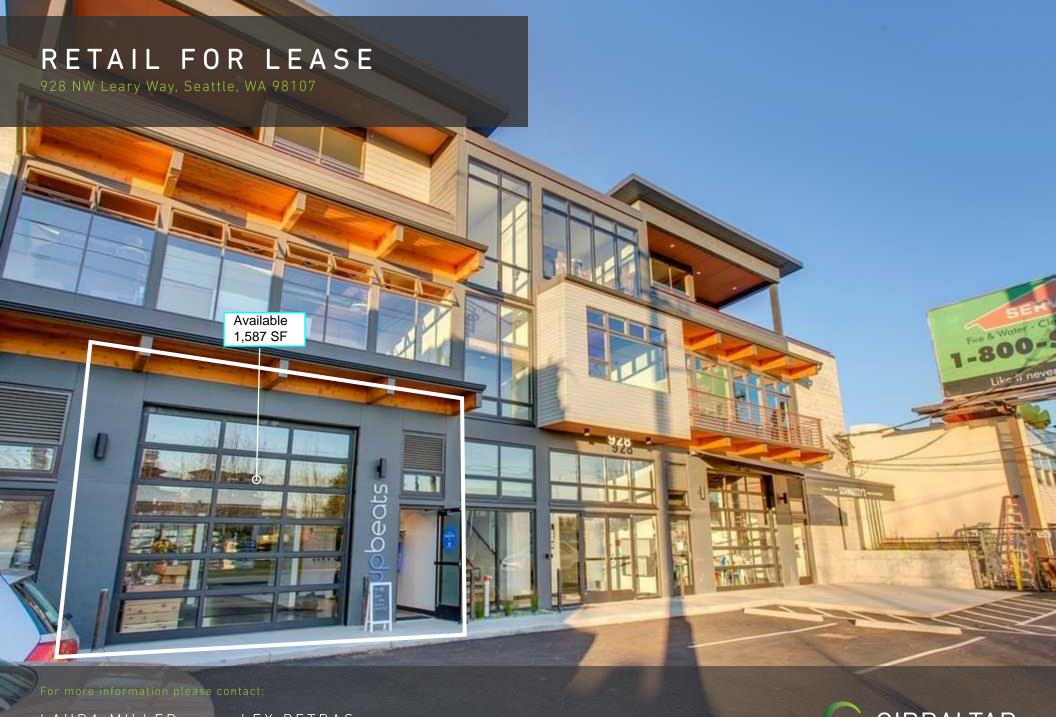

## LOCATION

Located along active NW Leary between the bustling and vibrant neighborhoods of Fremont and Ballard and set amongst a large and ever growing collection of local breweries and restaurants. This mixed use building is shared with Schmaltzy's Deli in the neighboring retail space. The building offers its own off-street shared parking for customers and tenants, and with a walk score of 94, and a bike score of 99, many of your daily needs are right at your fingertips.

## **HIGHLIGHTS**

- Surrounded by brewery tasting rooms and many different restaurants, and just a few minutes from Seattle's most vibrant neighborhoods: Ballard, Fremont and Phinney Ridge.
- Multi-use space ideal for a tasting room, tech tenant, yoga/fitness, light manufacturing, craft goods production, furniture gallery, art gallery.
- 14' ceilings with exposed beams and extensive lighting installation.
- Large south facing glass paned garage door opening to the buildings entry sidewalk and parking lot.
- Existing ADA restroom, washer and dryer hook up.
- Acoustic ceiling and impact absorbing floor installed in the activity area.
- Six (6) on-site parking stalls (first come, first served)
- 1,565 SF
- Monthly Base Rent \$4,704.13 plus NNN \$1,086.74 = \$5,790.87