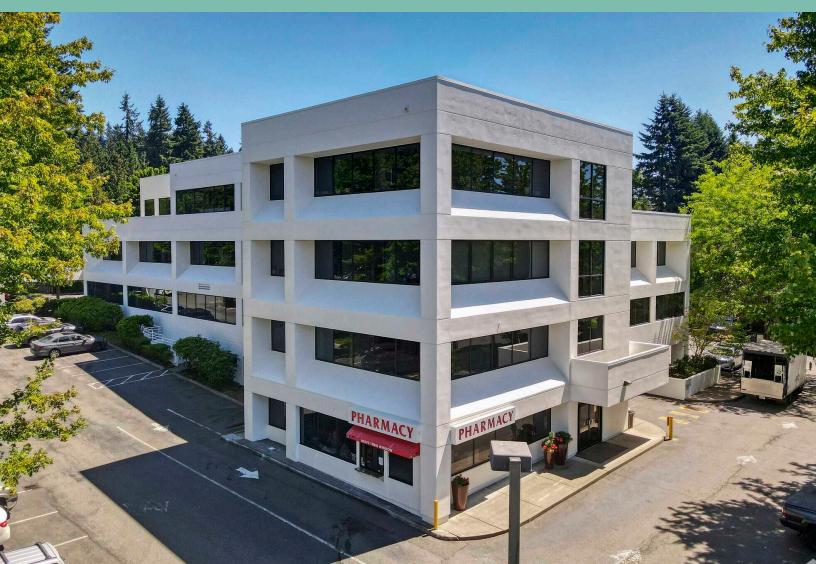

# Woodinville Medical Plaza

# Clinic Build-out

Suite 101 17000 140th Ave NE Woodinville, WA 98072

Suite 101 - 5,941 SF Available

Woodinville Medical Plaza 17000 140th Ave NE | Woodinville, WA 98072

### **Building Details**

- 4.0 / 1,000 SF parking ratio
- Easy access to SR-522 and I-405
- Walking distance to Downtown Woodinville
- New exterior/interior finishes