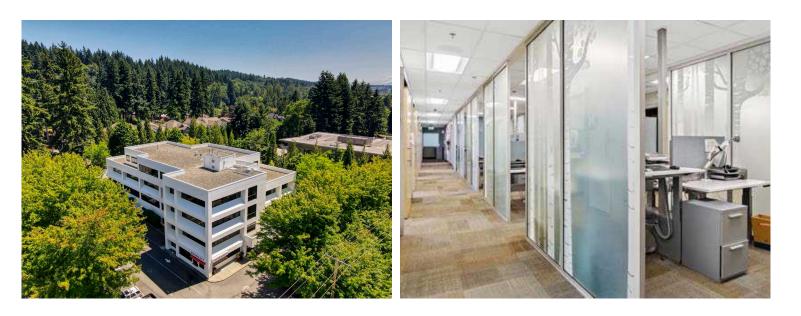

# Clinic Build-out

Suite 101 17000 140th Ave NE Woodinville, WA 98072

Suite 101 - 5,941 SF Available

Woodinville Medical Plaza 17000 140th Ave NE | Woodinville, WA 98072

#### Space Details

- 5,941 SF
- Sublease through February 2027
- Newly constructed clinic space
- Grade level access
- In suite restrooms
- Efficient build with 20 exam rooms

|                           | 1 Mile    | 3 Miles   | 5 Miles   |
|---------------------------|-----------|-----------|-----------|
| 2022 Population (Est.)    | 7,672     | 73,950    | 212,719   |
| 2027 Population (Proj.)   | 8,049     | 75,478    | 217,071   |
| # of Households           | 3,813     | 29,549    | 81,449    |
| Average Household Income  | \$145,543 | \$167,874 | \$181,757 |
| 2022 Income Per Capita    | \$71,150  | \$66,824  | \$69,666  |
| Daytime Population - 2022 | 13,555    | 85,611    | 213,374   |
|                           |           |           |           |