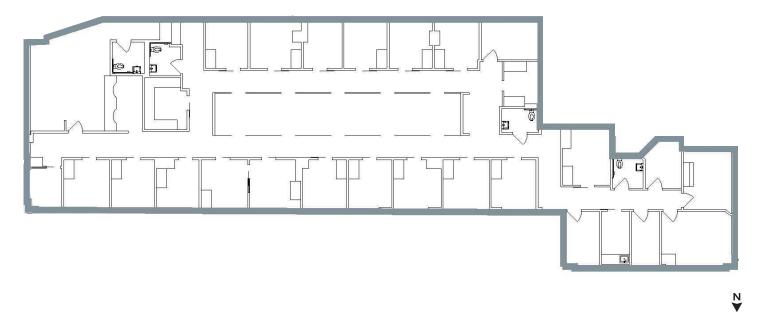

#### Space Details

- 5,941 SF
- Sublease through February 2027
- Newly constructed clinic space
- Grade level access
- In suite restrooms
- Efficient build with 20 exam rooms

|                           | 1 Mile    | 3 Miles   | 5 Miles   |
|---------------------------|-----------|-----------|-----------|
| 2022 Population (Est.)    | 7,672     | 73,950    | 212,719   |
| 2027 Population (Proj.)   | 8,049     | 75,478    | 217,071   |
| # of Households           | 3,813     | 29,549    | 81,449    |
| Average Household Income  | \$145,543 | \$167,874 | \$181,757 |
| 2022 Income Per Capita    | \$71,150  | \$66,824  | \$69,666  |
| Daytime Population - 2022 | 13,555    | 85,611    | 213,374   |
|                           |           |           |           |