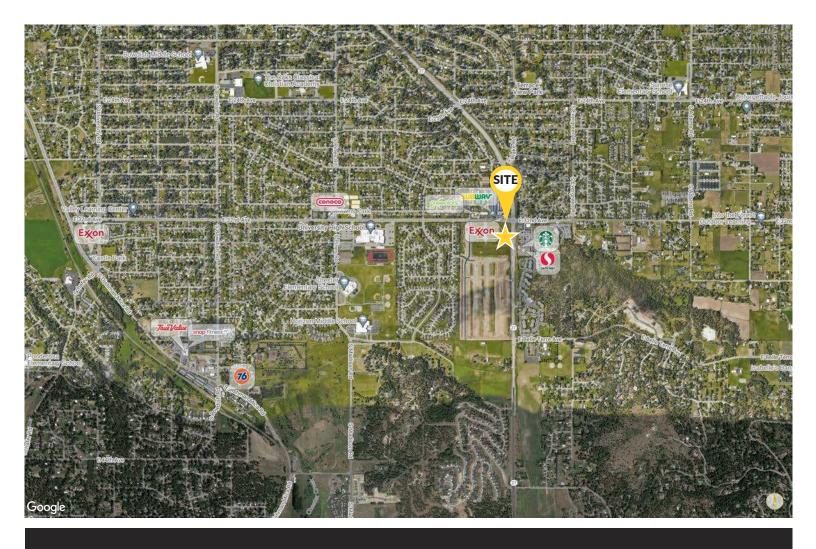

# **SKYVIEW CENTER**

13423 E. 32nd Avenue Spokane Valley, WA 99216

## **Average Daily Traffic**

32nd @ Site: Pines Rd @ Site: **32nd Ave & Pines Rd:** ±21,411 ADT

±13,567 ADT ±7,843 ADT