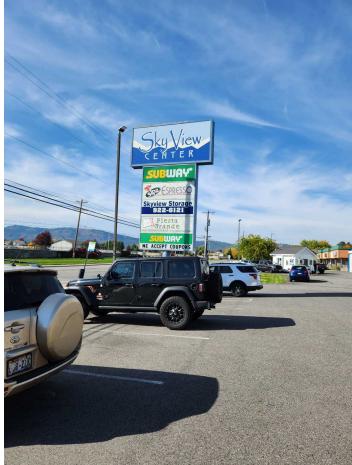

## **AVAILABLE SPACE:**

| #13423   ± 850 \$                                            | SF   \$20.00 / SF / Year                                                       |
|--------------------------------------------------------------|--------------------------------------------------------------------------------|
| Rental Rate   \$1,467 / Month, NNN<br>Est. NNN'S   \$5.53/SF |                                                                                |
| Year Built                                                   | 1988                                                                           |
| # of Buildings                                               | 2                                                                              |
| Building Size                                                | ± 8,900 SF                                                                     |
| Land Size                                                    | ± 280,962 SF (6.45 Acres)                                                      |
| Parcel #                                                     | 45274.2410 (Portion of)                                                        |
| Zoning                                                       | Commercial                                                                     |
| Center Tenants                                               | Exxon, Subway & Fiesta Grande                                                  |
| Nearby Tenants                                               | Safeway, STCU, Brothers Office<br>Pizzaria Crush Coffee & GESA<br>Credit Union |

## **Photos & Demographics**

13423 E. 32nd Avenue | Spokane Valley, WA 99216