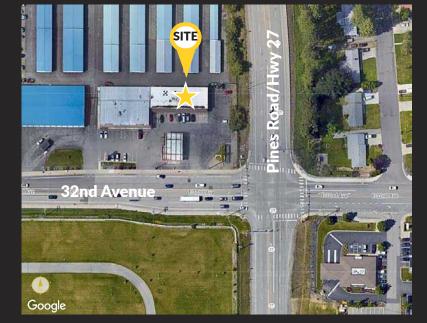

# **SKYVIEW CENTER**

13423 E. 32nd Avenue Spokane Valley, WA 99216

## **Average Daily Traffic**

32nd @ Site: Pines Rd @ Site: **32nd Ave & Pines Rd:** ±21,411 ADT

±13,567 ADT ±7,843 ADT