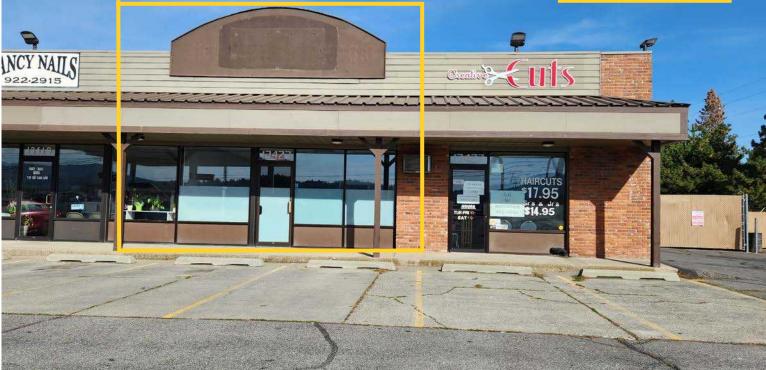

## **AVAILABLE SPACE:**

| #13423   ± 850 \$                                            | SF   \$20.00 / SF / Year                                                       |
|--------------------------------------------------------------|--------------------------------------------------------------------------------|
| Rental Rate   \$1,467 / Month, NNN<br>Est. NNN'S   \$5.53/SF |                                                                                |
| Year Built                                                   | 1988                                                                           |
| # of Buildings                                               | 2                                                                              |
| Building Size                                                | ± 8,900 SF                                                                     |
| Land Size                                                    | ± 280,962 SF (6.45 Acres)                                                      |
| Parcel #                                                     | 45274.2410 (Portion of)                                                        |
| Zoning                                                       | Commercial                                                                     |
| Center Tenants                                               | Exxon, Subway & Fiesta Grande                                                  |
| Nearby Tenants                                               | Safeway, STCU, Brothers Office<br>Pizzaria Crush Coffee & GESA<br>Credit Union |

# **SKYVIEW CENTER**

13423 E. 32nd Avenue Spokane Valley, WA 99216

## **Photos & Demographics**

13423 E. 32nd Avenue | Spokane Valley, WA 99216