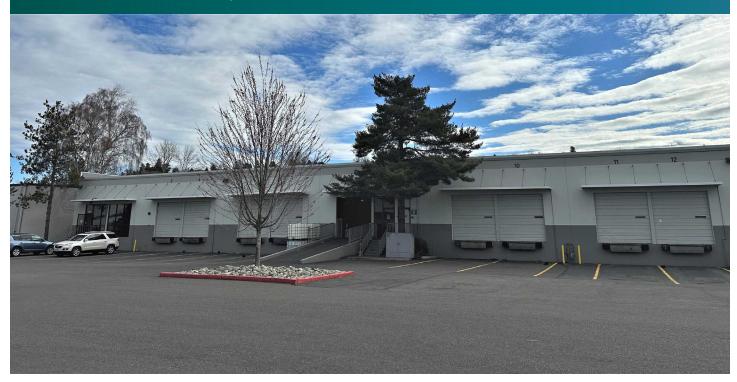

# 26,050 SF

Industrial Space For Lease

# Northwest Corporate Park - Kent 16

8660 South 208th Street Kent, WA 98031 USA

### **FACILITY**

- 26,050 SF Total
- · Restroom's only
- 8 DH doors
- 1 GL doors
- 15' Clear height
- 60' x 20' Typical column spacing
- Rail served (3 rail doors)
- End cap space
- Available now

Industrial Space For Lease