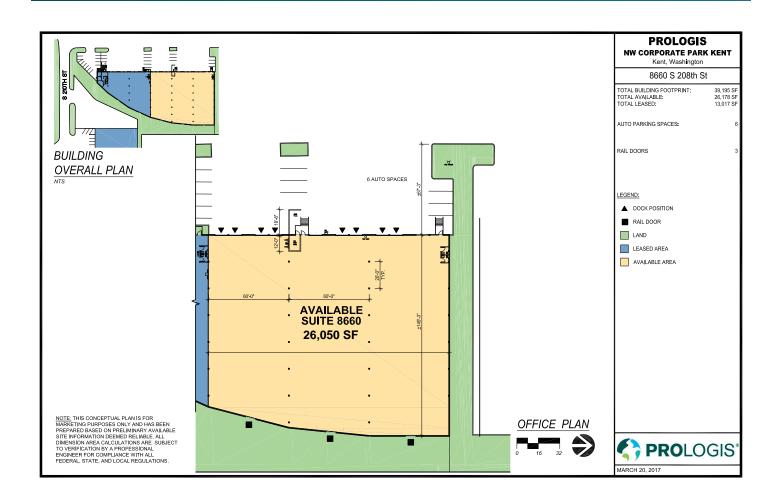

# 26,050 SF

Industrial Space For Lease

# Northwest Corporate Park - Kent 16

8660 South 208th Street Kent, WA 98031 USA

### **FACILITY**

- 26,050 SF Total
- · Restroom's only
- 8 DH doors
- 1 GL doors
- 15' Clear height
- 60' x 20' Typical column spacing
- Rail served (3 rail doors)
- End cap space
- Available now

Industrial Space For Lease