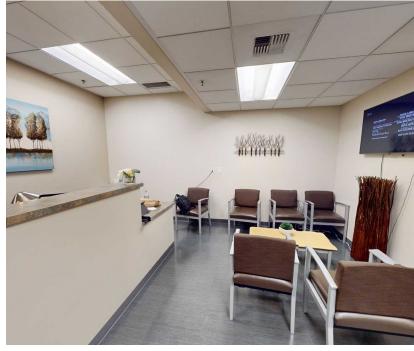

## NORTHCUT LANDING - WEST BUILDING 4915 25TH AVE. NE, SEATTLE, WA

Term through 8/31/25

Large Imaging Room

CT room (CT available for purchase)

One Private Office

Waiting Room, Changing room and Kitchen

For more information, please contact