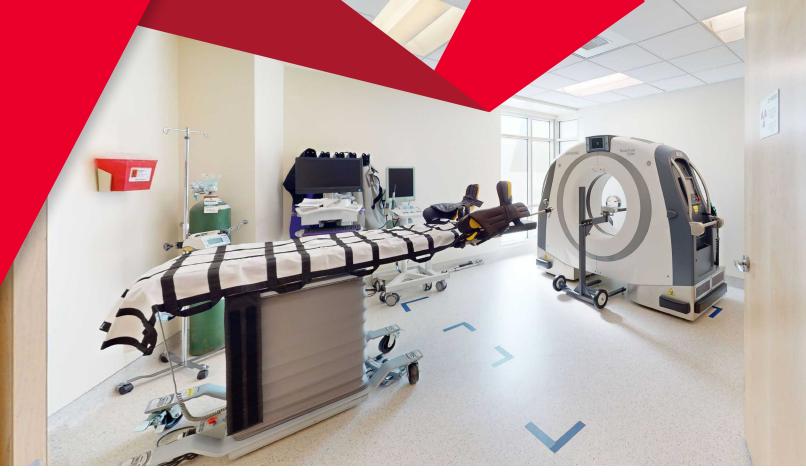

## NORTHCUT LANDING - WEST BUILDING 4915 25TH AVE. NE, SEATTLE, WA

Term through 8/31/25

Large Imaging Room

CT room (CT available for purchase)

One Private Office

Waiting Room, Changing room and Kitchen

For more information, please contact