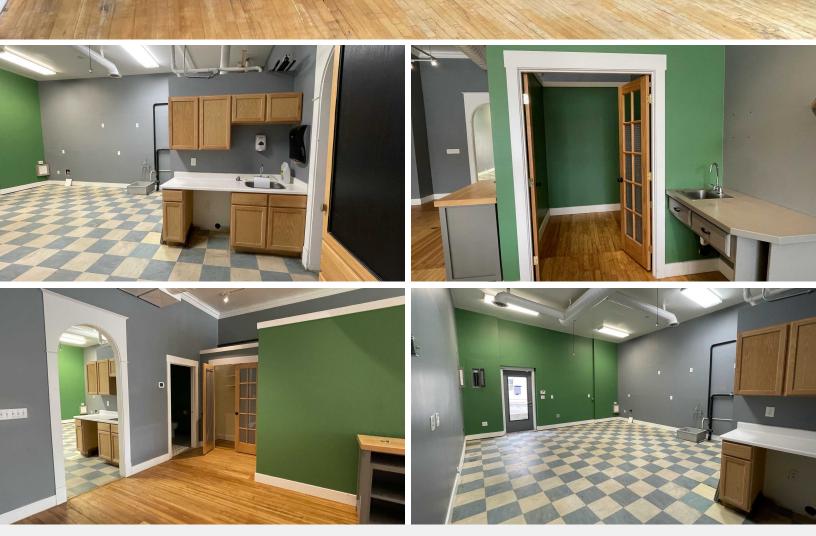

#### **Property Description**

Building Size: 4,335 SF  $\pm$ Lot Size: 6,842 SF  $\pm$  (0.16 Acres  $\pm$ ) On-Site Parking Available

**Suite A:** 1,500 SF ± Kitchenette Small office Turn Key - Former Bakery

Suite C: 751 SF Available April 1, 2024