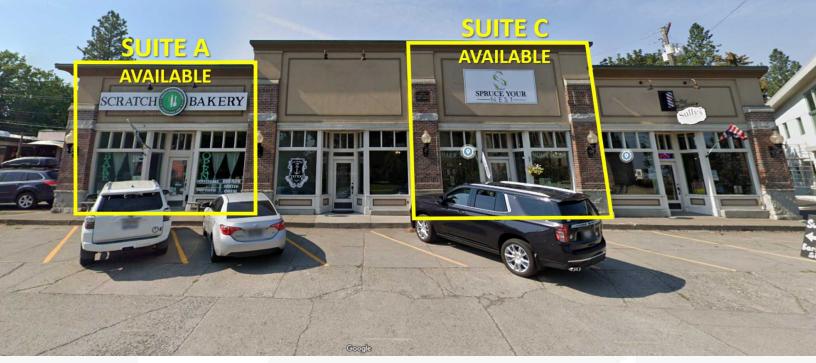

#### **Property Description**

Building Size: 4,335 SF  $\pm$ Lot Size: 6,842 SF  $\pm$  (0.16 Acres  $\pm$ ) On-Site Parking Available

**Suite A:** 1,500 SF ± Kitchenette Small office Turn Key - Former Bakery

Suite C: 751 SF Available April 1, 2024

#### Retail Space For Lease Suite A

1910101