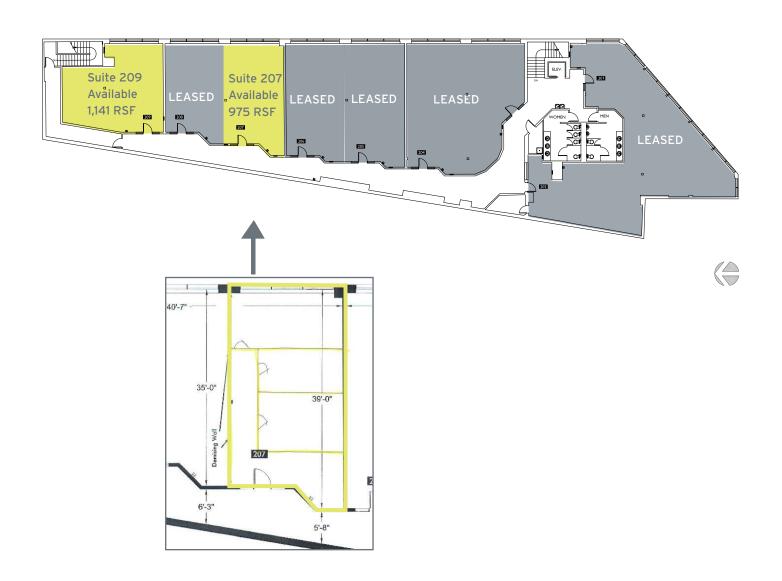

## Factoria Office Space For Lease

Factoria North Plaza | 12402 SE 38th Street | Bellevue, WA

Floor Plan | Suite 207: 975 RSF | Suite 209: 1,141 RSF

For more information, please contact: