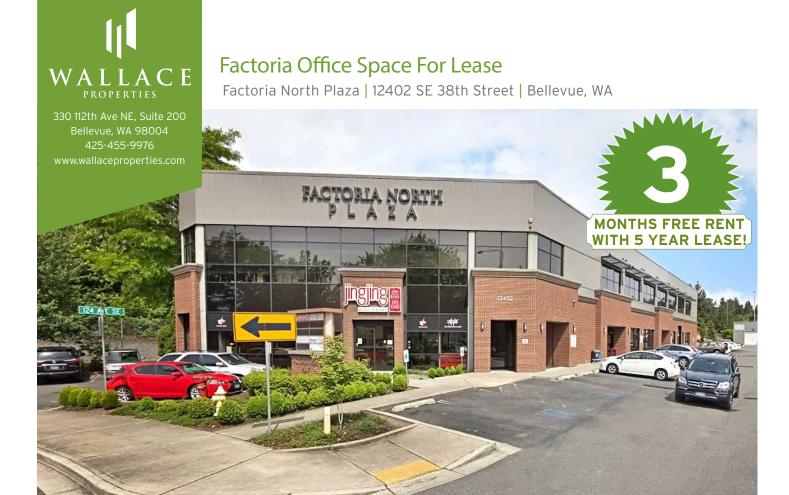

## **AVAILABLE SUITES:**

Suite 207: 975 SF | \$24/SF, NNN

Suite 209: 1,141 SF | \$24/SF, NNN

- Estimated 2022 NNN's: \$10.50/SF
- 3 months free rent with 5 year lease
- Prominent and highly visible building
- Excellent location across from Maretplace at Factoria which includes Nordstrom Rack, Target, DSW, TJ Maxx, Old Navy, Ulta, Red Robin and more
- Easy access to I-90 and I-405
- 10 minutes from Downtown Bellevue and 15 minutes from Downtown Seattle