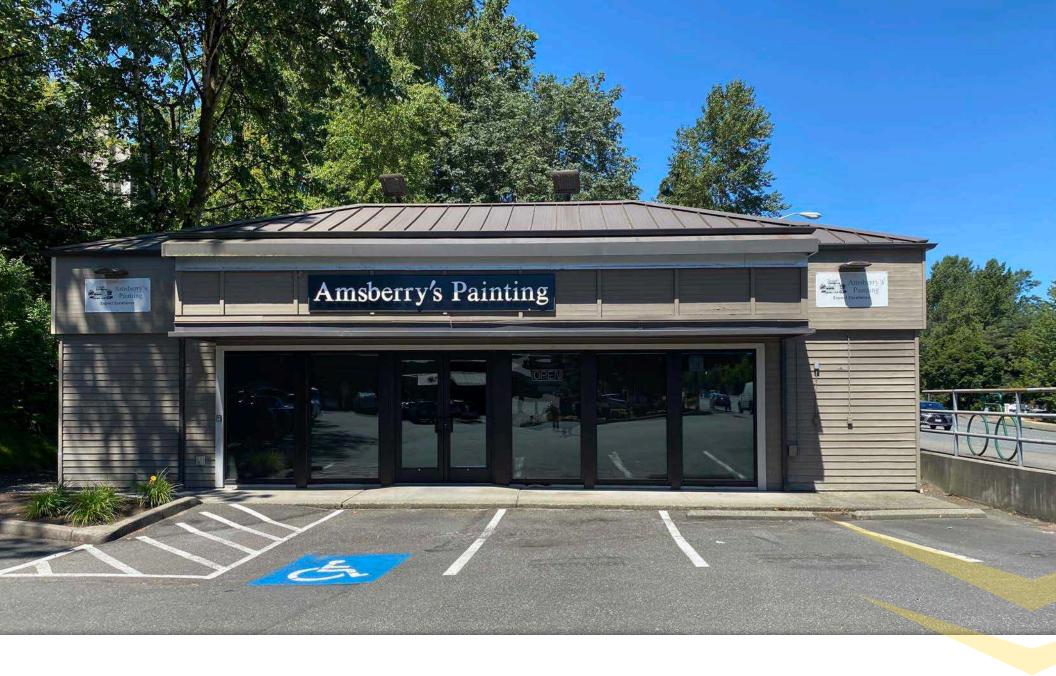

### Sublease | Amsberry Painting Building 7301 West Lake Sammamish Parkway, Redmond WA

#### AMSBERRY PAINTING BUILDING

is part of the Sammamish Landing center anchored by two neighborhood favorites: Bangkok Basil and Sunrise Espresso and Donuts. A rare opportunity to sub-lease the freestanding 2,562 SF building with excellent visibilty to W Lake Sammamish Pkwy and immedately off the SR 520 on and off ramp, and bus line at entrance. Monument signage available. The former 7-11 has been completely refitted as an office space boasting exposed beams, new electric one way blinds, open finished ceilings, polished concrete floors, temperature controlled rooms, and doors and rooms with custom trim and finisheds. The layout consists of 4 offices, 2 finished restrooms, back storage room and entrance, kitchen and prep area, electrical room and storage. Excellent parking with 11 front and 3 back parking stalls.