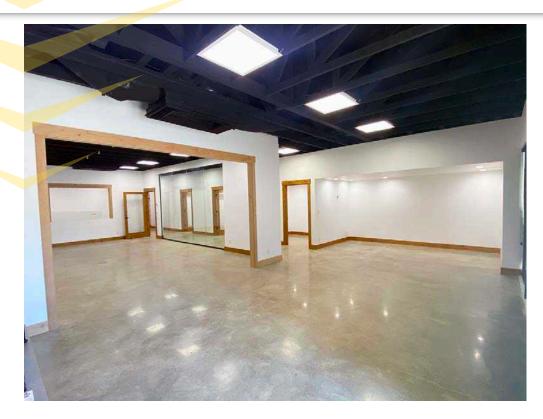

#### AMSBERRY PAINTING BUILDING

is part of the Sammamish Landing center anchored by two neighborhood favorites: Bangkok Basil and Sunrise Espresso and Donuts. A rare opportunity to sub-lease the freestanding 2,562 SF building with excellent visibilty to W Lake Sammamish Pkwy and immedately off the SR 520 on and off ramp, and bus line at entrance. Monument signage available. The former 7-11 has been completely refitted as an office space boasting exposed beams, new electric one way blinds, open finished ceilings, polished concrete floors, temperature controlled rooms, and doors and rooms with custom trim and finisheds. The layout consists of 4 offices, 2 finished restrooms, back storage room and entrance, kitchen and prep area, electrical room and storage. Excellent parking with 11 front and 3 back parking stalls.