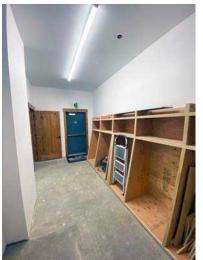

#### AMSBERRY PAINTING BUILDING

is part of the Sammamish Landing center anchored by two neighborhood favorites: Bangkok Basil and Sunrise Espresso and Donuts. A rare opportunity to sub-lease the freestanding 2,562 SF building with excellent visibilty to W Lake Sammamish Pkwy and immedately off the SR 520 on and off ramp, and bus line at entrance. Monument signage available. The former 7-11 has been completely refitted as an office space boasting exposed beams, new electric one way blinds, open finished ceilings, polished concrete floors, temperature controlled rooms, and doors and rooms with custom trim and finisheds. The layout consists of 4 offices, 2 finished restrooms, back storage room and entrance, kitchen and prep area, electrical room and storage. Excellent parking with 11 front and 3 back parking stalls.

# ADDITIONAL IMAGES