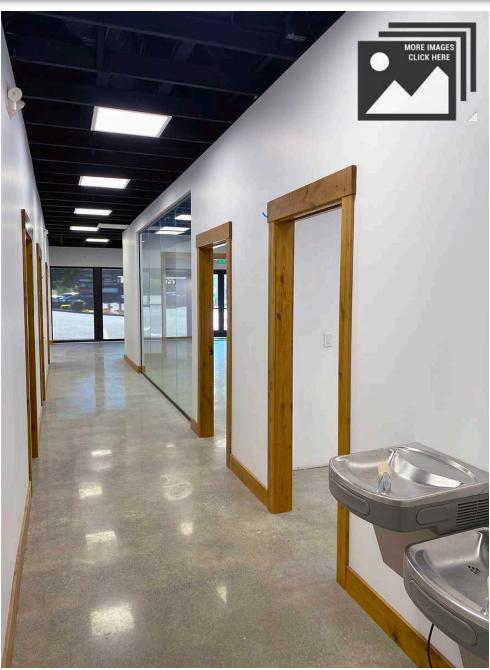

#### AMSBERRY PAINTING BUILDING

is part of the Sammamish Landing center anchored by two neighborhood favorites: Bangkok Basil and Sunrise Espresso and Donuts. A rare opportunity to sub-lease the freestanding 2,562 SF building with excellent visibilty to W Lake Sammamish Pkwy and immedately off the SR 520 on and off ramp, and bus line at entrance. Monument signage available. The former 7-11 has been completely refitted as an office space boasting exposed beams, new electric one way blinds, open finished ceilings, polished concrete floors, temperature controlled rooms, and doors and rooms with custom trim and finisheds. The layout consists of 4 offices, 2 finished restrooms, back storage room and entrance, kitchen and prep area, electrical room and storage. Excellent parking with 11 front and 3 back parking stalls.

#### TURN KEY OFFICE SPACE