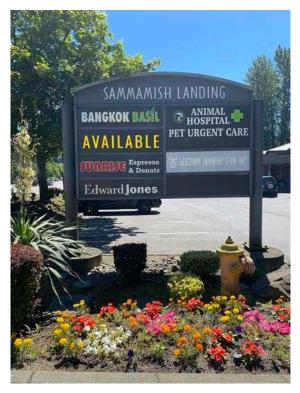

#### AMSBERRY PAINTING BUILDING

is part of the Sammamish Landing center anchored by two neighborhood favorites: Bangkok Basil and Sunrise Espresso and Donuts. A rare opportunity to sub-lease the freestanding 2,562 SF building with excellent visibilty to W Lake Sammamish Pkwy and immedately off the SR 520 on and off ramp, and bus line at entrance. Monument signage available. The former 7-11 has been completely refitted as an office space boasting exposed beams, new electric one way blinds, open finished ceilings, polished concrete floors, temperature controlled rooms, and doors and rooms with custom trim and finisheds. The layout consists of 4 offices, 2 finished restrooms, back storage room and entrance, kitchen and prep area, electrical room and storage. Excellent parking with 11 front and 3 back parking stalls.