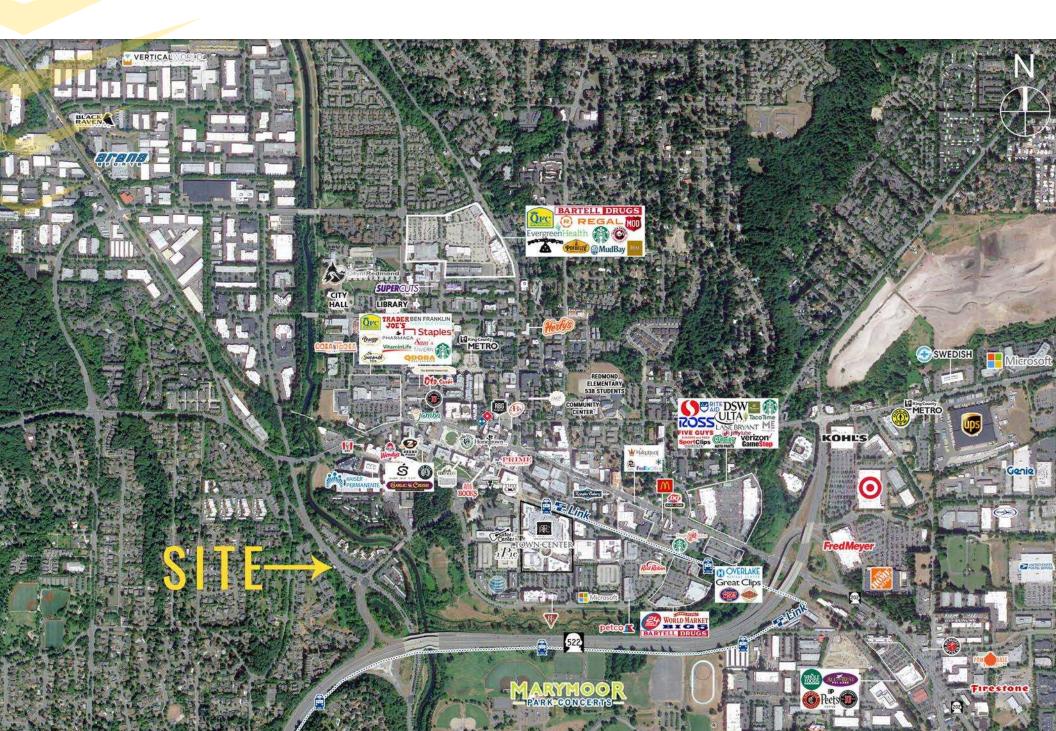

# MARKET AERIAL

## Sublease | Amsberry Painting Building 7301 West Lake Sammamish Parkway, Redmond WA

### Sublease | Amsberry Painting Building

7301 West Lake Sammamish Parkway, Redmond WA

**REDMOND, WA** is located centrally in King County, abutting Bellevue and only 20 miles from Downtown Seattle, and SeaTac International. The city is well known as a center of technology and the location for a number of nationally known high-tech and biomedical companies. The city prides itself on its high quality of life with good schools, a healthy economic base, a vibrant parks system, diverse shopping and dining, safe neighborhoods, and as emphasis on quality development and protection of the natural environment.