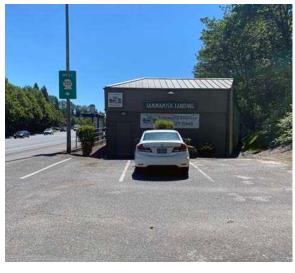

#### AMSBERRY PAINTING BUILDING

is part of the Sammamish Landing center anchored by two neighborhood favorites: Bangkok Basil and Sunrise Espresso and Donuts. A rare opportunity to sub-lease the freestanding 2,562 SF building with excellent visibilty to W Lake Sammamish Pkwy and immedately off the SR 520 on and off ramp, and bus line at entrance. Monument signage available. The former 7-11 has been completely refitted as an office space boasting exposed beams, new electric one way blinds, open finished ceilings, polished concrete floors, temperature controlled rooms, and doors and rooms with custom trim and finisheds. The layout consists of 4 offices, 2 finished restrooms, back storage room and entrance, kitchen and prep area, electrical room and storage. Excellent parking with 11 front and 3 back parking stalls.