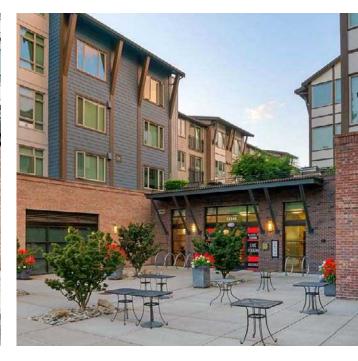

## **PROJECT OVERVIEW**

- Available now. Rare opportunity to lease high-visibility office/ retail space in Kirkland's Totem Lake neighborhood
- Located on the ground level of Slater 116, an upscale apartment community with 108 residential units
- Highly visible, modern space sits between Building outdoor plaza and customer/residential parking garage.
- Features large storefront windows on 3 sides, ensuite ADA restroom, kitchenette, and polished concrete floors
- Ideal for fitness, physical therapy, financial services, real estate office, tutoring/education, insurance, or retail
- 5 designated parking stalls available for customers/employees at \$325/month (total)
- Convenient access to I-405
- Join a diverse mix of tenants including Waxing the City, The Art of Coffee, Covertti, and Kirkland Academy of Music
- · 2,386 SF
- Rental Rate \$34/SF plus NNN \$8.50/SF = \$8,450.42