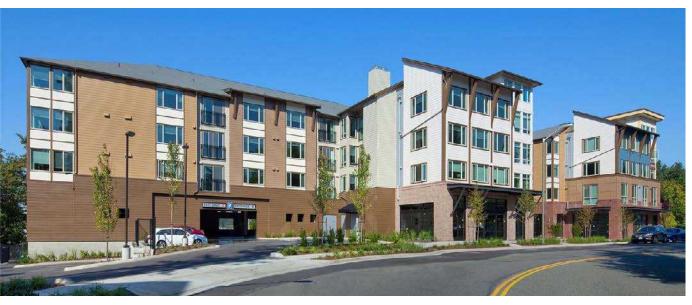

## **PROJECT OVERVIEW**

- Available now. Rare opportunity to lease high-visibility office/ retail space in Kirkland's Totem Lake neighborhood
- Located on the ground level of Slater 116, an upscale apartment community with 108 residential units
- Highly visible, modern space sits between Building outdoor plaza and customer/residential parking garage.
- Features large storefront windows on 3 sides, ensuite ADA restroom, kitchenette, and polished concrete floors
- Ideal for fitness, physical therapy, financial services, real estate office, tutoring/education, insurance, or retail
- 5 designated parking stalls available for customers/employees at \$325/month (total)
- Convenient access to I-405
- Join a diverse mix of tenants including Waxing the City, The Art of Coffee, Covertti, and Kirkland Academy of Music
- · 2,386 SF
- Rental Rate \$34/SF plus NNN \$8.50/SF = \$8,450.42