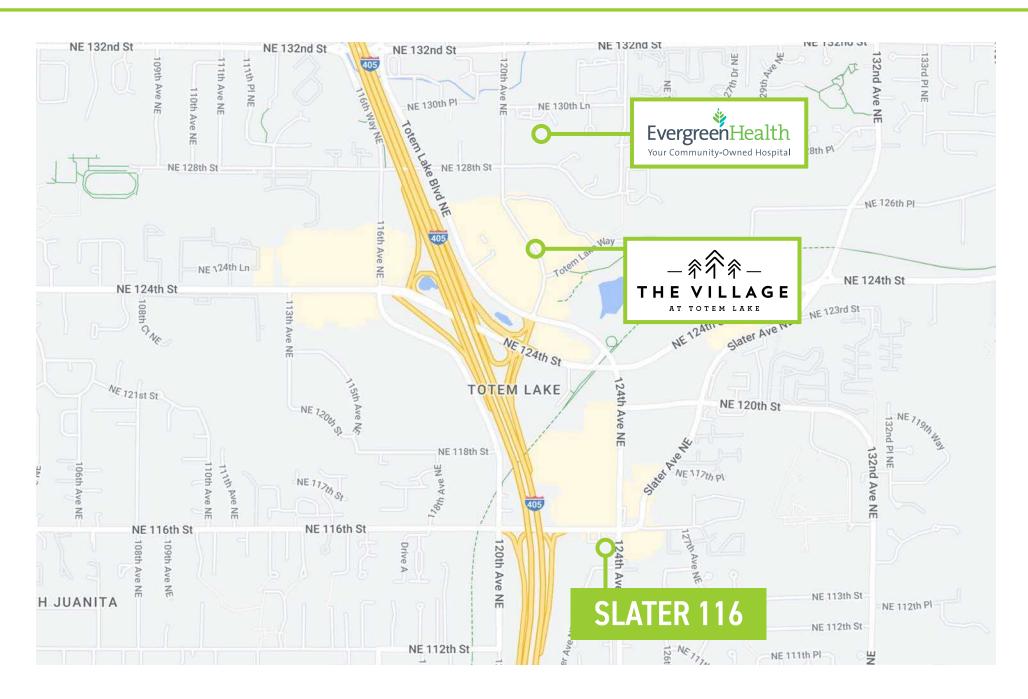

AVAILABLE NOW | 12345 NE 116TH STREET, SUITE 11, KIRKLAND WA 98034 SLATER 116 OFFICE/RETAIL FOR LEASE

FOR MORE INFORMATION PLEASE CONTACT:

LAURA MILLER laura@gibraltarusa.com 206.351.3573 TRACY CORNELL tracyc@gibraltarusa.com 206.948.0630

## **PROJECT OVERVIEW**

- Available now. Rare opportunity to lease high-visibility office/ retail space in Kirkland's Totem Lake neighborhood
- Located on the ground level of Slater 116, an upscale apartment community with 108 residential units
- Highly visible, modern space sits between Building outdoor plaza and customer/residential parking garage.
- Features large storefront windows on 3 sides, ensuite ADA restroom, kitchenette, and polished concrete floors
- Ideal for fitness, physical therapy, financial services, real estate office, tutoring/education, insurance, or retail
- 5 designated parking stalls available for customers/employees at \$325/month (total)
- Convenient access to I-405
- Join a diverse mix of tenants including Waxing the City, The Art of Coffee, Covertti, and Kirkland Academy of Music
- · 2,386 SF
- Rental Rate \$34/SF plus NNN \$8.50/SF = \$8,450.42