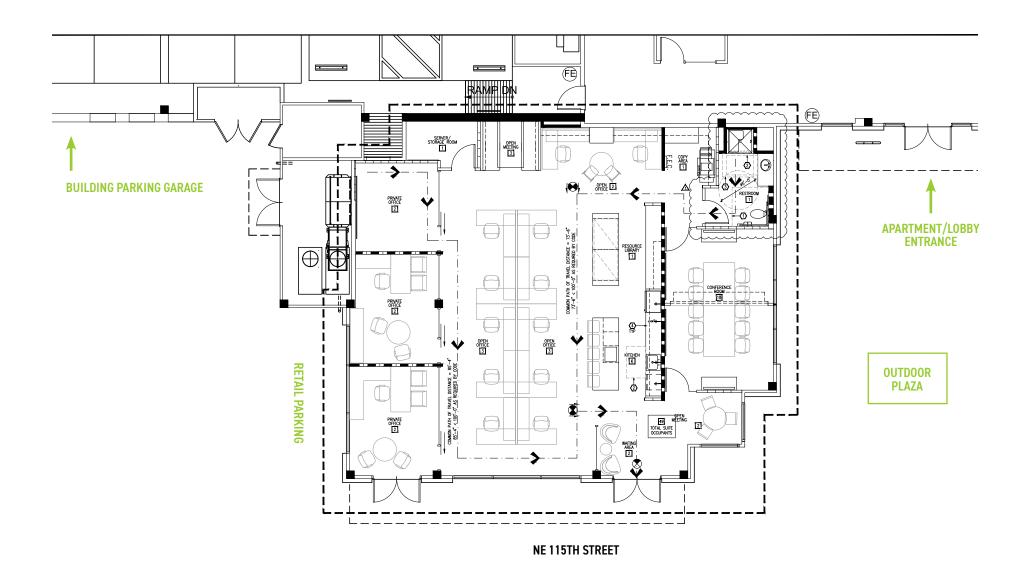

## **PROJECT OVERVIEW**

- Available now. Rare opportunity to lease high-visibility office/ retail space in Kirkland's Totem Lake neighborhood
- Located on the ground level of Slater 116, an upscale apartment community with 108 residential units
- Highly visible, modern space sits between Building outdoor plaza and customer/residential parking garage.
- Features large storefront windows on 3 sides, ensuite ADA restroom, kitchenette, and polished concrete floors
- Ideal for fitness, physical therapy, financial services, real estate office, tutoring/education, insurance, or retail
- 5 designated parking stalls available for customers/employees at \$325/month (total)
- Convenient access to I-405
- Join a diverse mix of tenants including Waxing the City, The Art of Coffee, Covertti, and Kirkland Academy of Music
- · 2,386 SF
- Rental Rate \$34/SF plus NNN \$8.50/SF = \$8,450.42