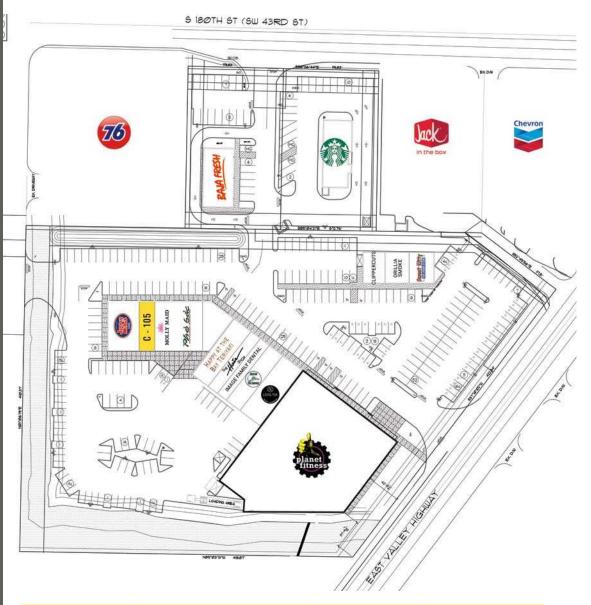

## 1,450 SF \$22.00 PSF PLUS NNN

- NNN \$8.00 PSF
- Dual monument signage
- Easy access to Hwy 167
- Join Baja Fresh, Jack in the Box, Starbucks, Jersey Mike's, and Planet Fitness
- Close proximity to Valley Medical Center, IKEA, and MOR Furniture
- · Excellent visibility, access, and parking
- Signalized access directly into center

## **TENANTS**

| Tenant    | Sq. Ft. | Rate           |
|-----------|---------|----------------|
| Available | 1,455   | \$22 PSF + NNN |
|           |         |                |
|           |         |                |
|           |         |                |