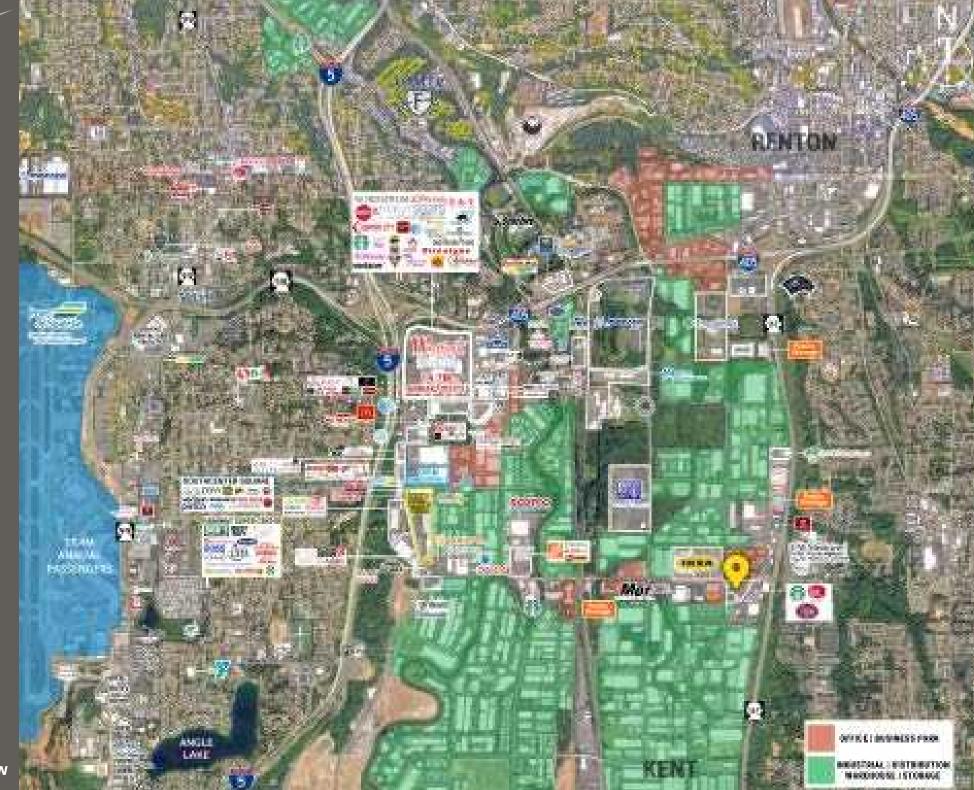

Located Directly Off SR 167 - 120,818 CPD

15,540 ADT E Valley HWY

26,414 ADT S 180th St