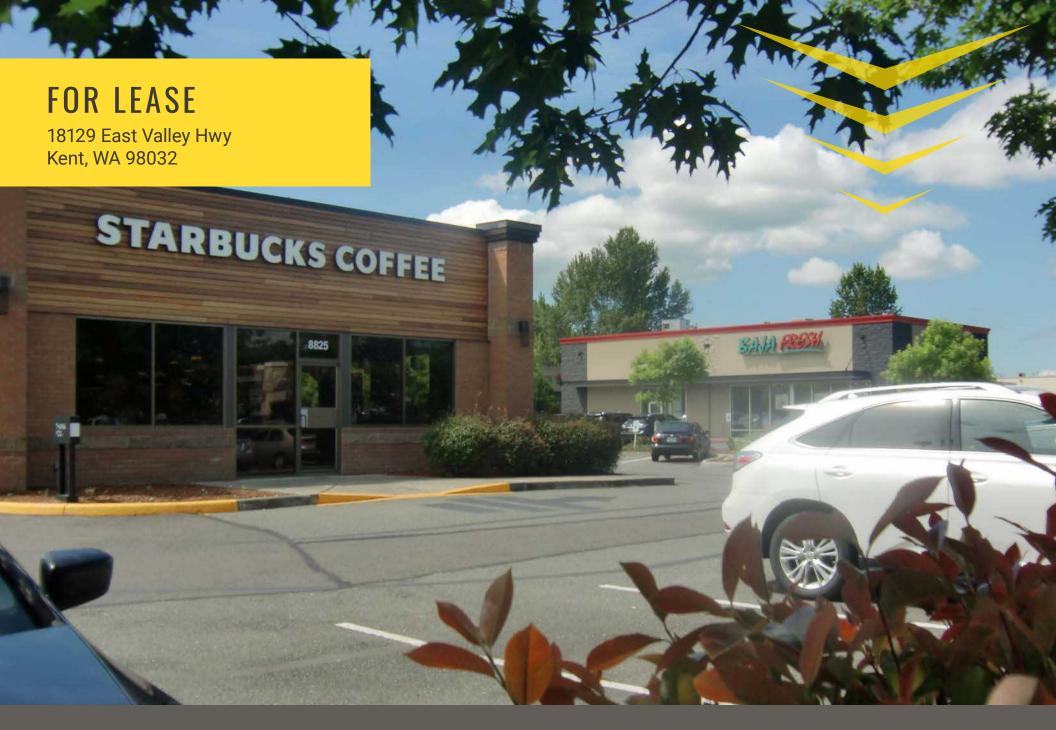

ORILLIA STATION

Patric Grissom

First Western Properties—Tacoma Inc. | 253.472.0404 6402 Tacoma Mall Blvd, Tacoma, WA 98409 | fwp-inc.com

## 18129 EAST VALLEY HWY:

## 1,450 SF \$22.00 PSF PLUS NNN

- NNN \$8.00 PSF
- Dual monument signage
- Easy access to Hwy 167
- Join Baja Fresh, Jack in the Box, Starbucks, Jersey Mike's, and Planet Fitness
- Close proximity to Valley Medical Center, IKEA, and MOR Furniture
- · Excellent visibility, access, and parking
- Signalized access directly into center