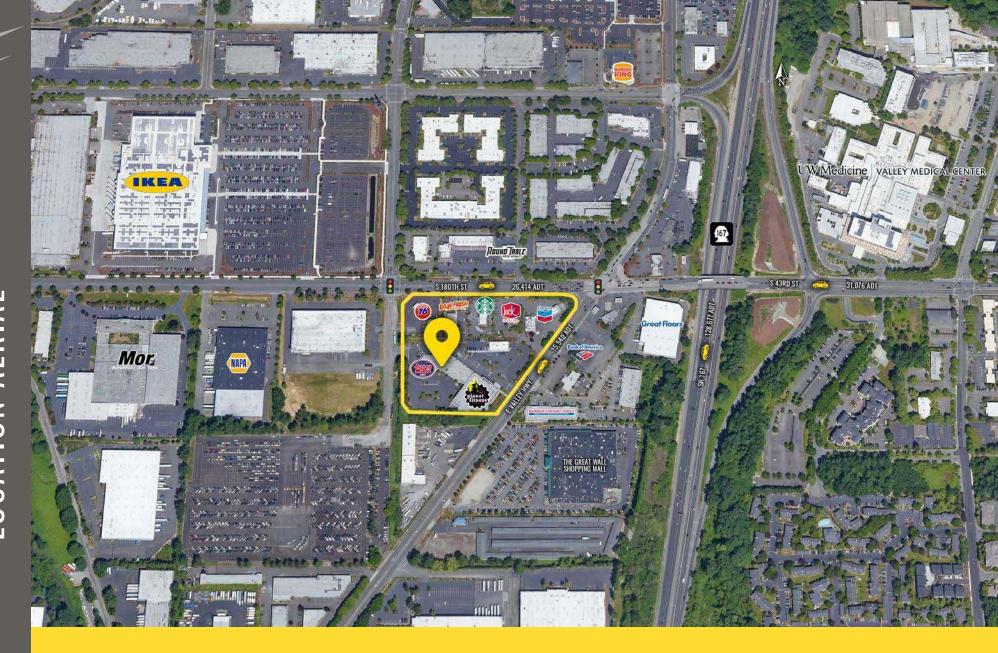

## 1,450 SF \$22.00 PSF PLUS NNN

- NNN \$8.00 PSF
- Dual monument signage
- Easy access to Hwy 167
- Join Baja Fresh, Jack in the Box, Starbucks, Jersey Mike's, and Planet Fitness
- Close proximity to Valley Medical Center, IKEA, and MOR Furniture
- · Excellent visibility, access, and parking
- Signalized access directly into center

Located Directly Off SR 167 - 120,818 CPD

15,540 ADT E Valley HWY

26,414 ADT S 180th St