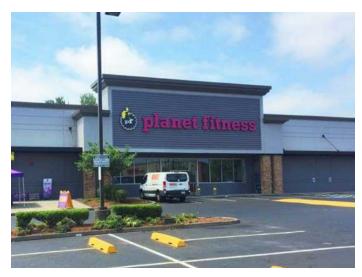

## 1,450 SF \$22.00 PSF PLUS NNN

- NNN \$8.00 PSF
- Dual monument signage
- Easy access to Hwy 167
- Join Baja Fresh, Jack in the Box, Starbucks, Jersey Mike's, and Planet Fitness
- Close proximity to Valley Medical Center, IKEA, and MOR Furniture
- · Excellent visibility, access, and parking
- Signalized access directly into center