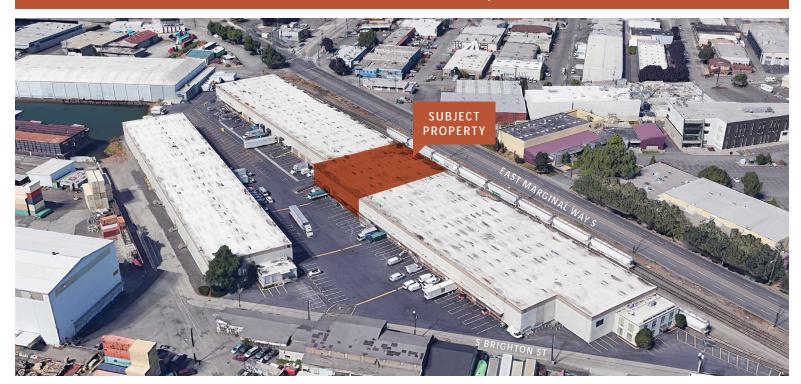

## For Lease

km Kidder Mathews Seattle Distribution Center

6725 E Marginal Way S Seattle, WA

### 14,025 Square Feet Available

#### **BUILDING HIGHLIGHTS**

- 14,025 SF available
- 366 SF office
- 26' clear height
- 6 dock high doors (3 oversized at 18' x 10')
- Column spacing 24' x 48'
- Concrete tilt-up construction (1967)
- Zoned IG1/U-85
- Seismic building upgraded to current code in 2006
- See attached plan for office / warehouse
- Call for rates