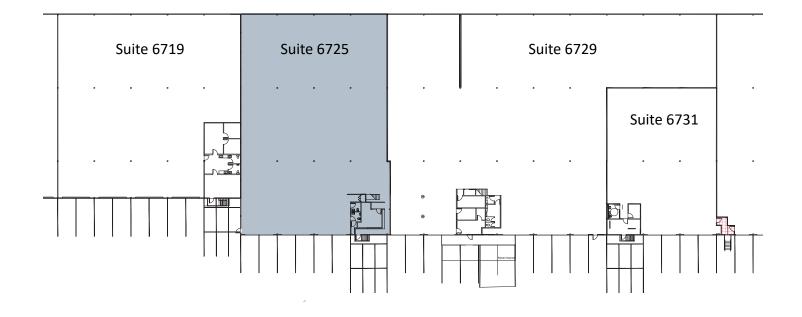

### 14,025 Square Feet Available

#### **BUILDING HIGHLIGHTS**

- 14,025 SF available
- 366 SF office
- 26' clear height
- 6 dock high doors (3 oversized at 18' x 10')
- Column spacing 24' x 48'
- Concrete tilt-up construction (1967)
- Zoned IG1/U-85
- Seismic building upgraded to current code in 2006
- See attached plan for office / warehouse
- Call for rates