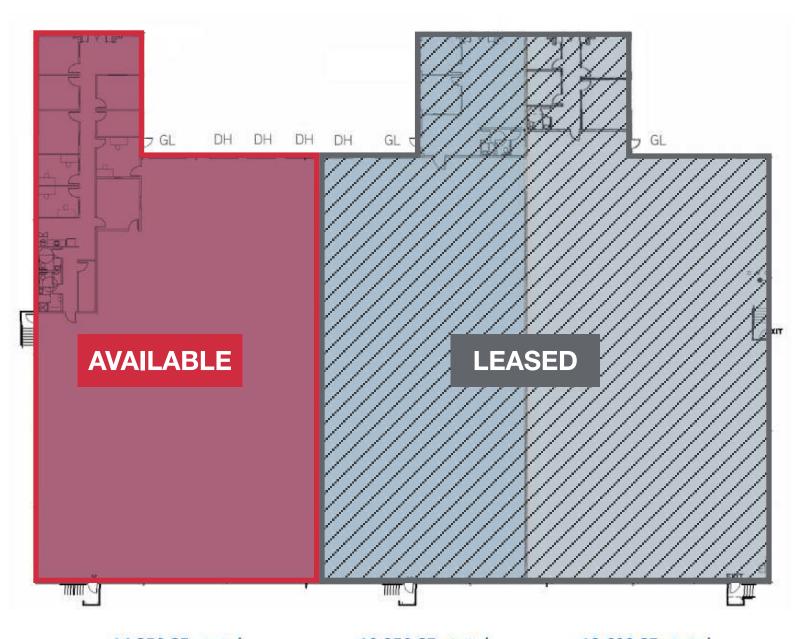

# **FOR SUBLEASE**

14,350 SF - total 11,560 SF - warehouse 2,790 SF - office

10,850 SF - total 1,421 SF - office

12,600 SF - total 9,429 SF - warehouse 11,491 SF - warehouse 1,109 SF - office