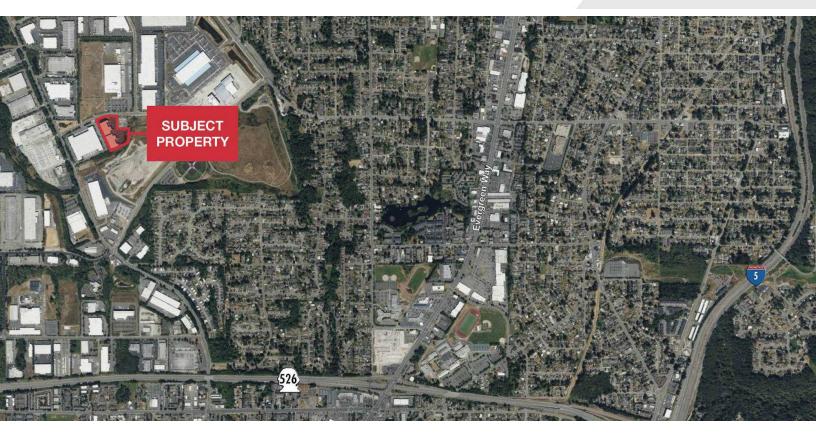

# **Everett Commerce Center**

1106 Shuksan Way Everett, Washington 98203

### **Property Highlights**

- Dock high warehouse space
- Fully sprinklered
- 24' clear height
- 14,350 SF (can be demised down to 5,000 SF)
- Column spacing (45' x 50')
- Convenient access to SR 526 and I-5
- Call broker for rates