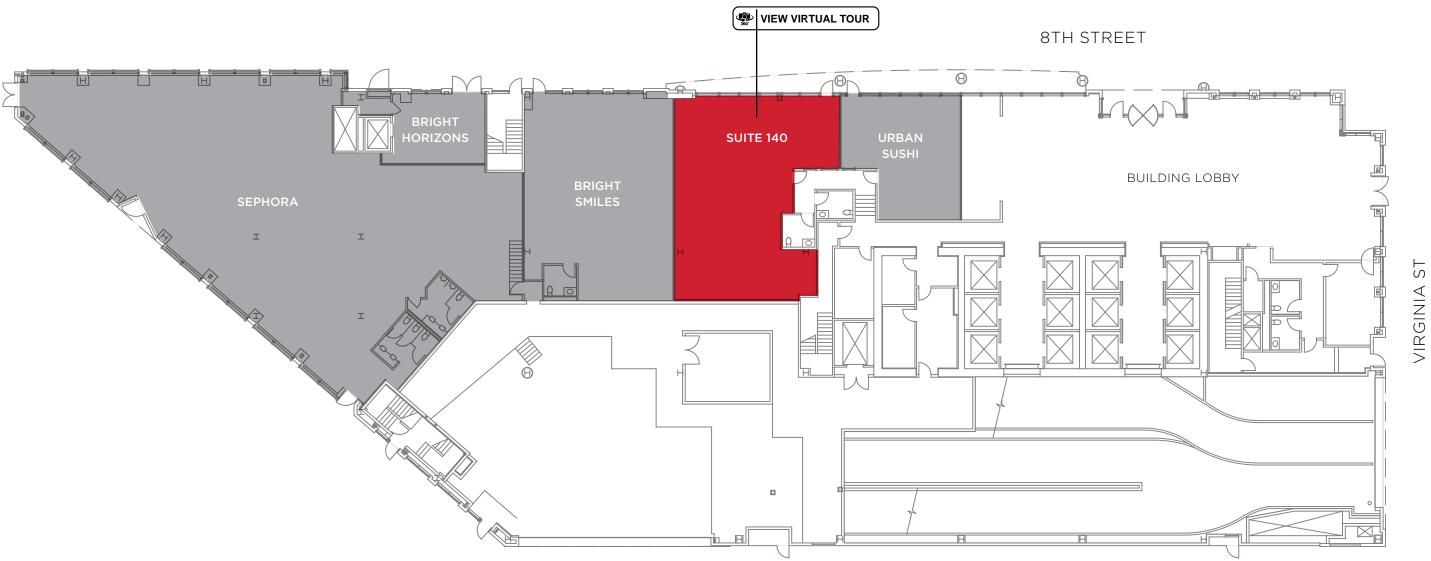

### **PROPERTY HIGHLIGHTS**

SUITE 140 AVAILABLE ±2,010 RSF

Rent Available Upon Request

Available Immediately

4

## **±2,010 RSF**