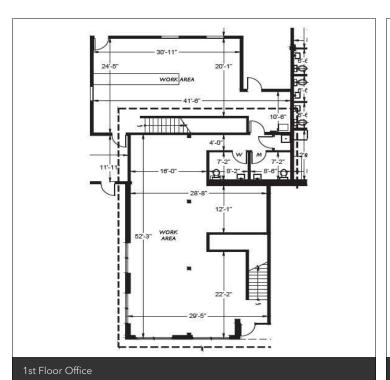

# **SUBLEASE HIGHLIGHTS**

- 16,611 SF Shell
- 2,557 SF Office on 1st Floor
- 1,646 SF Office on 2nd Floor
- 2 Dock-high loading doors
   (1 mechanical pit leveler and 1 edge of dock leveler)
- 1 Grade-level loading door
- Automated roll up doors
- Wet sprinkler system
- Option to keep existing warehouse racking
- C/LI zoning
- Master Lease expires January 31, 2027
- Available February 1, 2024
- Contact broker for rates