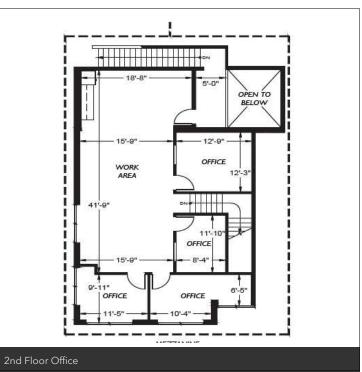

# **SUBLEASE HIGHLIGHTS**

- 16,611 SF Shell
- 2,557 SF Office on 1st Floor
- 1,646 SF Office on 2nd Floor
- 2 Dock-high loading doors
   (1 mechanical pit leveler and 1 edge of dock leveler)
- 1 Grade-level loading door
- Automated roll up doors
- Wet sprinkler system
- Option to keep existing warehouse racking
- C/LI zoning
- Master Lease expires January 31, 2027
- Available February 1, 2024
- Contact broker for rates