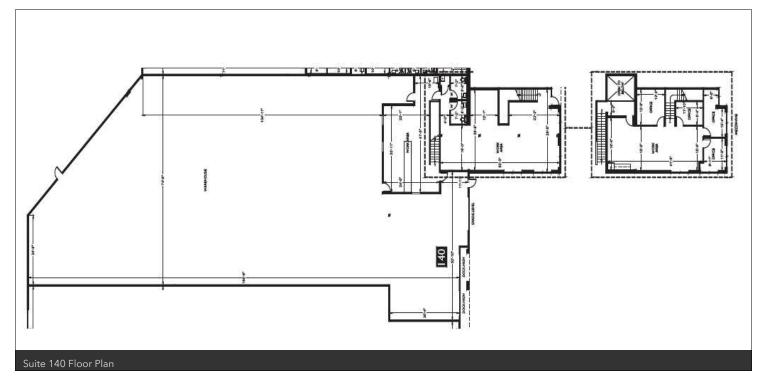

# **SUBLEASE HIGHLIGHTS**

- 16,611 SF Shell
- 2,557 SF Office on 1st Floor
- 1,646 SF Office on 2nd Floor
- 2 Dock-high loading doors
   (1 mechanical pit leveler and 1 edge of dock leveler)
- 1 Grade-level loading door
- Automated roll up doors
- Wet sprinkler system
- Option to keep existing warehouse racking
- C/LI zoning
- Master Lease expires January 31, 2027
- Available February 1, 2024
- Contact broker for rates