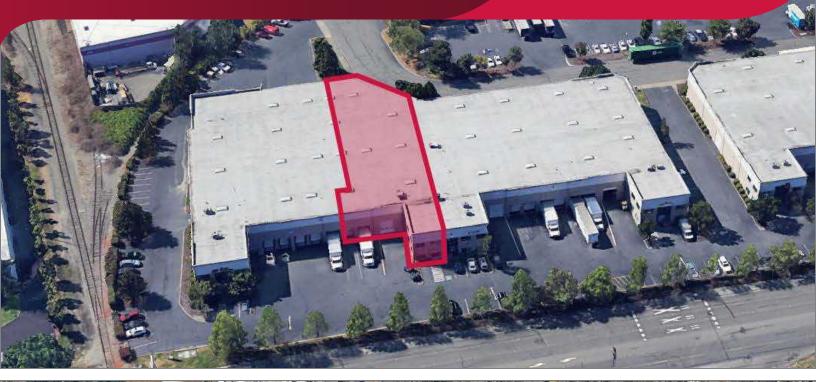

# **SUBLEASE HIGHLIGHTS**

- 16,611 SF Shell
- 2,557 SF Office on 1st Floor
- 1,646 SF Office on 2nd Floor
- 2 Dock-high loading doors
   (1 mechanical pit leveler and 1 edge of dock leveler)
- 1 Grade-level loading door
- Automated roll up doors
- Wet sprinkler system
- Option to keep existing warehouse racking
- C/LI zoning
- Master Lease expires January 31, 2027
- Available February 1, 2024
- Contact broker for rates