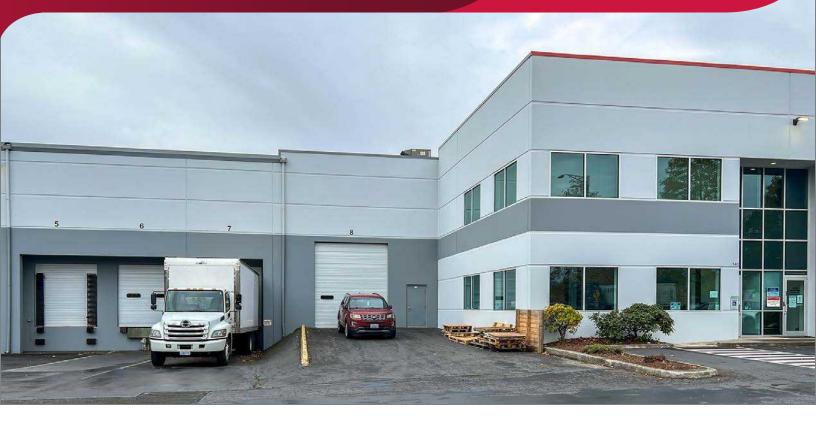

# SSIP Tukwila Industrial Sublease SOUTHCENTER SOUTH INDUSTRIAL PARK

LEE & ASSOCIATES

COMMERCIAL REAL ESTATE SERVICES

18436 Cascade Avenue South, Tukwila, WA 98188

# **SUBLEASE HIGHLIGHTS**

- 16,611 SF Shell
- 2,557 SF Office on 1st Floor
- 1,646 SF Office on 2nd Floor
- 2 Dock-high loading doors
   (1 mechanical pit leveler and 1 edge of dock leveler)
- 1 Grade-level loading door
- Automated roll up doors
- Wet sprinkler system
- Option to keep existing warehouse racking
- C/LI zoning
- Master Lease expires January 31, 2027
- Available February 1, 2024
- Contact broker for rates