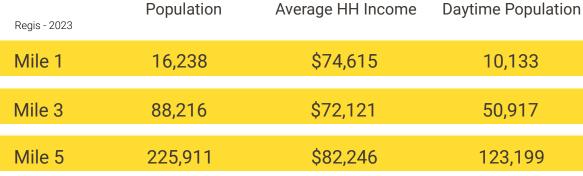

### **218 GARFIELD STREET S:**

- Ample power •
- 2 washer/dryer hook-ups
- Open ceiling •

|--|

Population