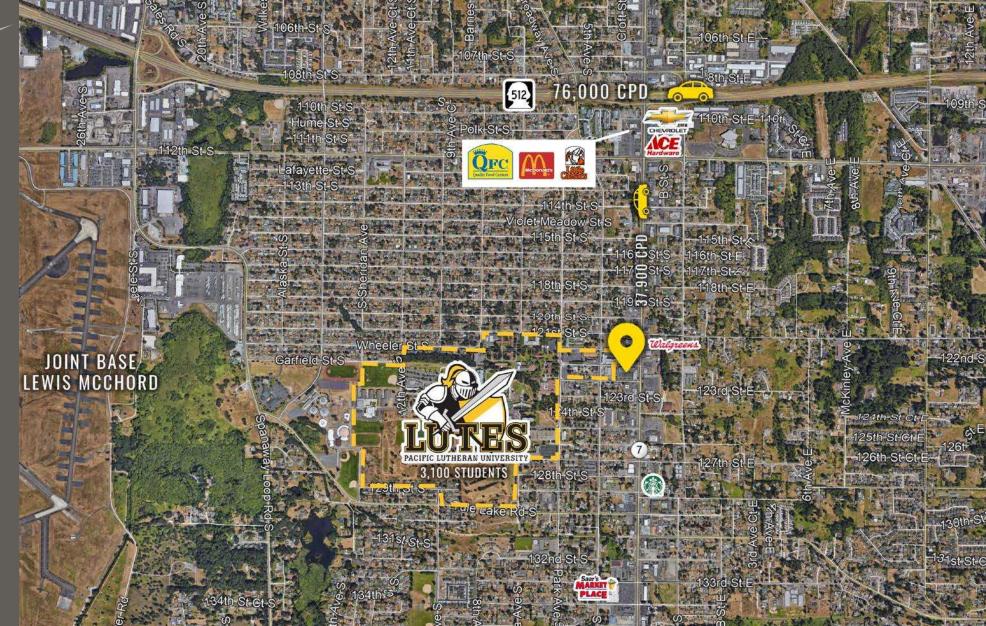

## GARFIELD COMMONS

Jameson Sullivan | Josh Parnell

First Western Properties—Tacoma Inc. | 253.472.0404 6402 Tacoma Mall Blvd, Tacoma, WA 98409 | fwp-inc.com **GARFIELD COMMONS** is located on the campus of Pacific Lutheran University (3,100 students) and offers great visibility and frontage to the busy Pacific Avenue. The center is anchored by Farelli's Pizza and offers excellent retail synergy with plenty of onsite parking making it a great opportunity.

# INTERIOR PHOTOS

Located on the campus of Pacific Lutheran Univ.

Just moments from HWY 512 & I-5 37,900 CPD Pacific Ave

76,000 CPD HWY 512

LOCATION DETAILS

SITE PLAN

FIRST WESTERN PROPERTIES