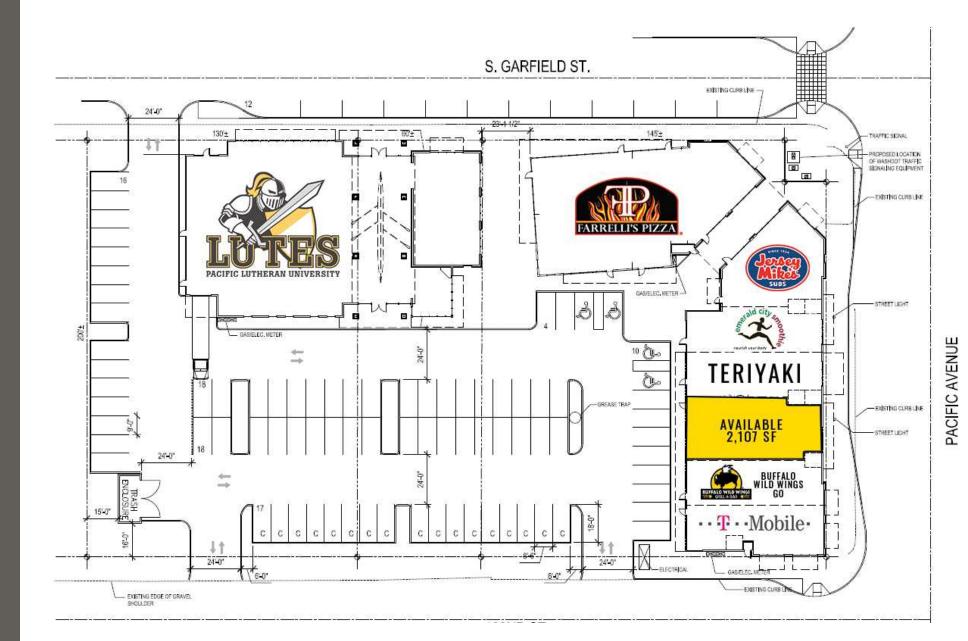

### **218 GARFIELD STREET S:**

- Ample power •
- 2 washer/dryer hook-ups
- Open ceiling •

|--|

Population

# INTERIOR PHOTOS

Located on the campus of Pacific Lutheran Univ.

Just moments from HWY 512 & I-5 37,900 CPD Pacific Ave

76,000 CPD HWY 512

LOCATION DETAILS

SITE PLAN

FIRST WESTERN PROPERTIES