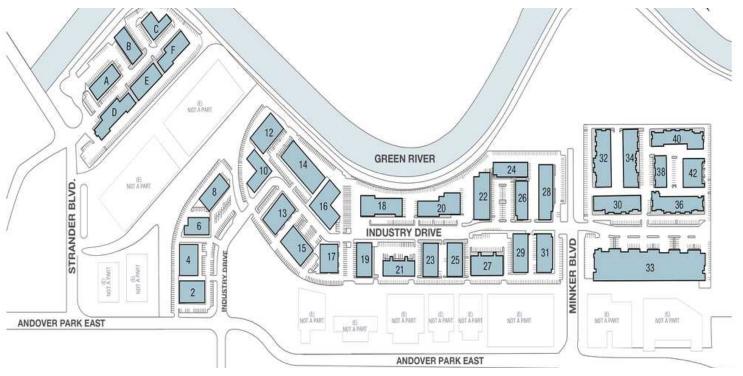

### REPRESENTATIVE LIST OF AVAILABLE SPACES

| BUILDING    | TOTAL SF | % OFFICE | TYPE      |
|-------------|----------|----------|-----------|
| Building 8  | 438 SF   | 100%     | Office    |
| Building 8  | 465 SF   | 100%     | Office    |
| Building 8  | 500 SF   | 100%     | Office    |
| Building F  | 1,203 SF | 18%      | Warehouse |
| Building 28 | 1,458 SF | 32%      | Warehouse |
| Building 19 | 1,701 SF | 44%      | Warehouse |
| Building 27 | 1,945 SF | 40%      | Warehouse |
| Building 29 | 2,267 SF | 23%      | Warehouse |
| Building 34 | 2,325 SF | 34%      | Warehouse |
| Building 14 | 2,476 SF | 29%      | Warehouse |
| Building 24 | 2,614 SF | 42%      | Warehouse |
| Building 12 | 3,017 SF | 23%      | Warehouse |
| Building 33 | 7,750 SF | 13%      | Warehouse |