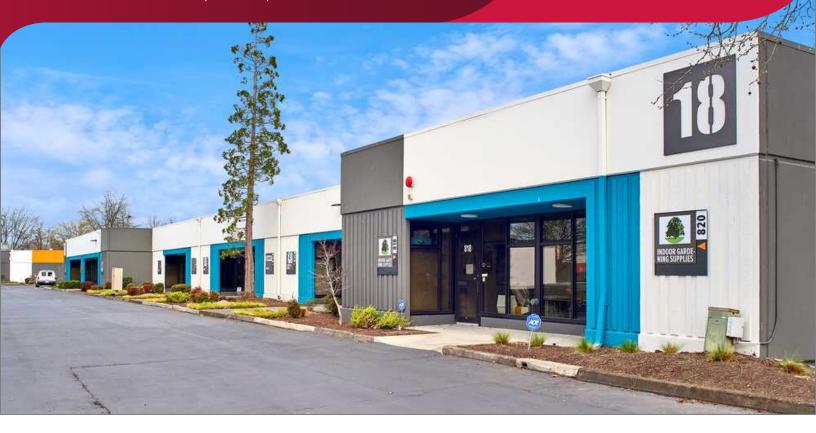

# PROPERTY OVERVIEW

Centrally located park with office and industrial spaces from 200-10,000 square feet; next to Southcenter Mall with quick access to all major freeways, including I-5, I-405, Highways 167, 509, 99, and Rainier Avenue. Located minutes from area amenities and Sea-Tac Airport. On-site management. Recently renovated with new ownership, this park offers a high image option for smaller square footage users.

# PROPERTY HIGHLIGHTS

- Newly renovated, ready to move into suites available
- Flexible configuration options: 200-10,000 SF
- All doors are 10' x 10' (including dock high doors)
- Rare dock high spaces under 10,000 square feet
- Both office/warehouse space and small pure office suites for lease
- Rates are quoted as semi-gross on office/warehouse spaces
- On-site management for quick response
- Zoned TUC (City of Tukwila)
- Close to Westfield Southcenter Mall and area amenities

### REPRESENTATIVE LIST OF AVAILABLE SPACES

| BUILDING    | TOTAL SF | % OFFICE | TYPE      |
|-------------|----------|----------|-----------|
| Building 8  | 438 SF   | 100%     | Office    |
| Building 8  | 465 SF   | 100%     | Office    |
| Building 8  | 500 SF   | 100%     | Office    |
| Building F  | 1,203 SF | 18%      | Warehouse |
| Building 28 | 1,458 SF | 32%      | Warehouse |
| Building 19 | 1,701 SF | 44%      | Warehouse |
| Building 27 | 1,945 SF | 40%      | Warehouse |
| Building 29 | 2,267 SF | 23%      | Warehouse |
| Building 34 | 2,325 SF | 34%      | Warehouse |
| Building 14 | 2,476 SF | 29%      | Warehouse |
| Building 24 | 2,614 SF | 42%      | Warehouse |
| Building 12 | 3,017 SF | 23%      | Warehouse |
| Building 33 | 7,750 SF | 13%      | Warehouse |