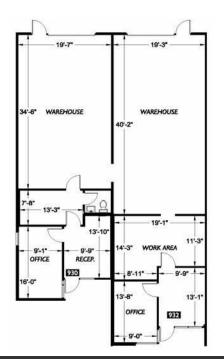

601-699 Strander Blvd, Tukwila, WA 98188

Sample Office / Warehouse Floor Plan

Sample Office / Warehouse Floor Plan

Sample Office Only Floor Plan