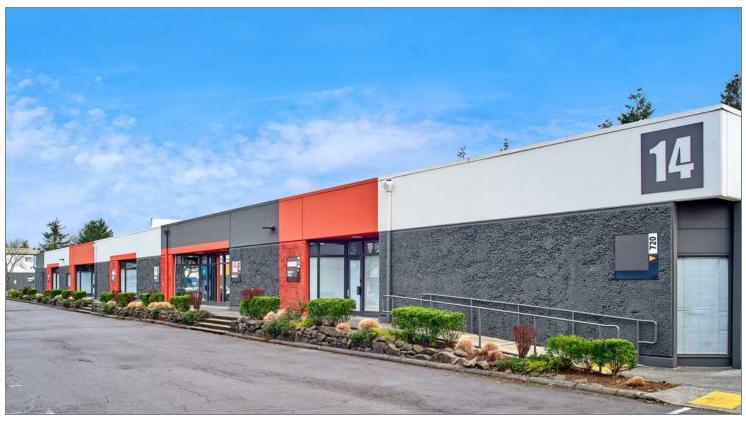

# PROPERTY OVERVIEW

Centrally located park with office and industrial spaces from 200-10,000 square feet; next to Southcenter Mall with quick access to all major freeways, including I-5, I-405, Highways 167, 509, 99, and Rainier Avenue. Located minutes from area amenities and Sea-Tac Airport. On-site management. Recently renovated with new ownership, this park offers a high image option for smaller square footage users.

# PROPERTY HIGHLIGHTS

- Newly renovated, ready to move into suites available
- Flexible configuration options: 200-10,000 SF
- All doors are 10' x 10' (including dock high doors)
- Rare dock high spaces under 10,000 square feet
- Both office/warehouse space and small pure office suites for lease
- Rates are quoted as semi-gross on office/warehouse spaces
- On-site management for quick response
- Zoned TUC (City of Tukwila)
- Close to Westfield Southcenter Mall and area amenities

### REPRESENTATIVE LIST OF AVAILABLE SPACES

| BUILDING    | TOTAL SF | % OFFICE | TYPE      |
|-------------|----------|----------|-----------|
| Building 8  | 438 SF   | 100%     | Office    |
| Building 8  | 465 SF   | 100%     | Office    |
| Building 8  | 500 SF   | 100%     | Office    |
| Building F  | 1,203 SF | 18%      | Warehouse |
| Building 28 | 1,458 SF | 32%      | Warehouse |
| Building 19 | 1,701 SF | 44%      | Warehouse |
| Building 27 | 1,945 SF | 40%      | Warehouse |
| Building 29 | 2,267 SF | 23%      | Warehouse |
| Building 34 | 2,325 SF | 34%      | Warehouse |
| Building 14 | 2,476 SF | 29%      | Warehouse |
| Building 24 | 2,614 SF | 42%      | Warehouse |
| Building 12 | 3,017 SF | 23%      | Warehouse |
| Building 33 | 7,750 SF | 13%      | Warehouse |