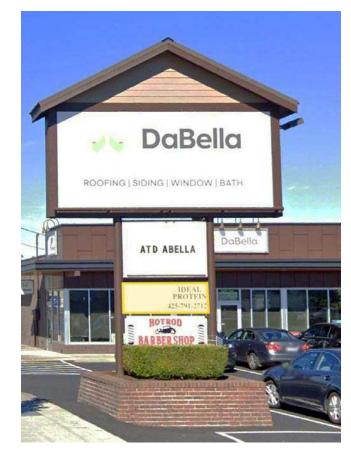

## FOR LEASE

912 State Avenue Marysville, Washington

DaBella

ATD ABELLA

#### 912 STATE AVENUE:

#### 600 SF CALL FOR RATES

- NNN: \$4.40 PSF
- Available Now!
- Pylon Signage Panel Available
- High Visibility Free Standing Building
- Easy Access On/Off Busy State Avenue
- Office Space Build-Out
- New Hot Water Tank & New Heat Pump