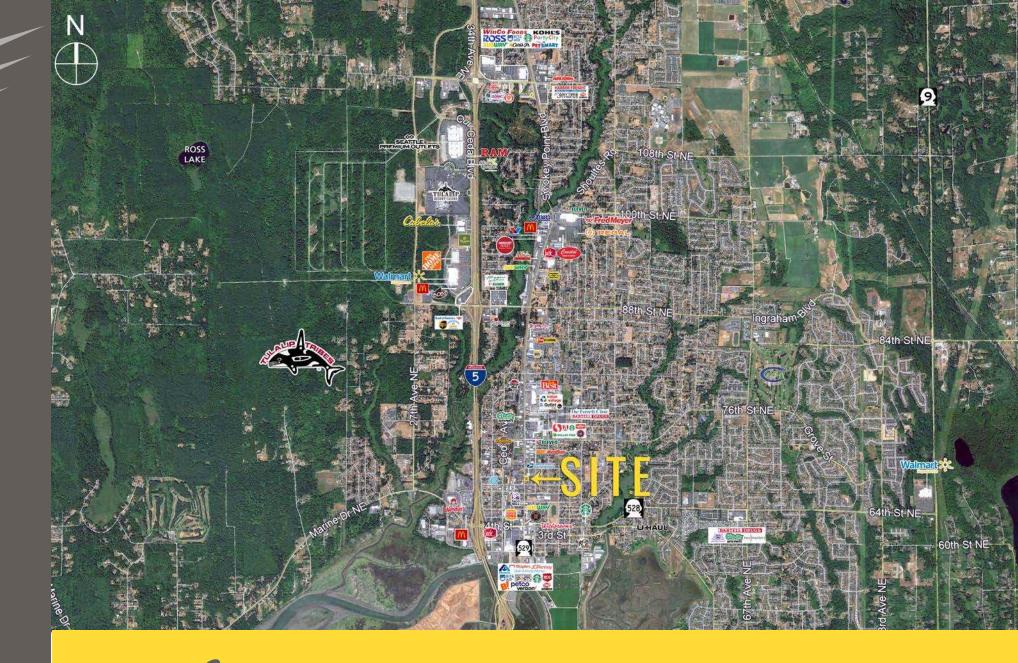

#### SIGNAGE

Boeing Expanding 1M SF in Snohomish County Located Minutes from Interstate 5

16,217 ADT State Avenue

**MARYSVILLE, WA** Is Snohomish County's 2nd largest city committed to improving the community's prosperity & livability through fostering an economic climate conducive to business. Great neighborhoods; year-round recreational opportunities & events; active, engaged community members who enjoy the great outdoors that epitomizes the Pacific Northwest lifestyle. Marysville also has a lively economic business climate that blends small business, corporate headquarters, aero space companies, light industrial & manufacturing.