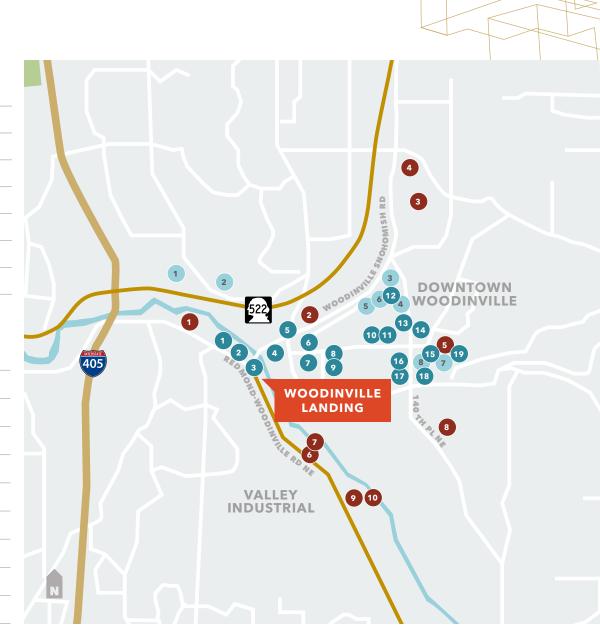

## Woodinville Amenities

#### EAT + DRINK

- 1 Horseshoe Saloon
- 2 Twisted Cuban Cafe & Bar
- Woodinville Cut Shop Restaurant and Lounge
- 4 Jack in the Box
- 5 Irene Thai Cuisine
- 6 Walla Walla Steak Co
- **7** Taco Bell
- 8 The Pizza Coop & Ale House
- **9** Pho 175
- 10 Panera Bread
- 11 Chipotle Mexican Grill
- 12 Red Robin
- 13 Teddy's Bigger Burgers
- 14 Woodinville Cafe
- **15** Tipsy Cow
- 16 Jersey Mike's Subs
- McDonald's
- 18 Pasta Novo Italiano
- 19 Chan's Place

#### **RETAIL & SERVICES**

- 1 Home Depot
- 2 24 Hour Fitness
- 3 Target
- 4 World Market
- 5 Barnes & Noble
- 6 Party City
- 7 TJ Maxx
- 8 Rite Aid

#### **WINERIES & BREWERIES**

- 1 Black Raven Brewery
- 2 Woodinville Wine Cellars
- 3 Two Vintners
- 4 20 Corners Brewing
- 5 Hopheads Taproom
- 6 Martedi Winery
- 7 Stomani Cellars
- 8 Matthews Winery
- **9** The Woodhouse Wine Estates
- 10 Sumerian Brewing Company