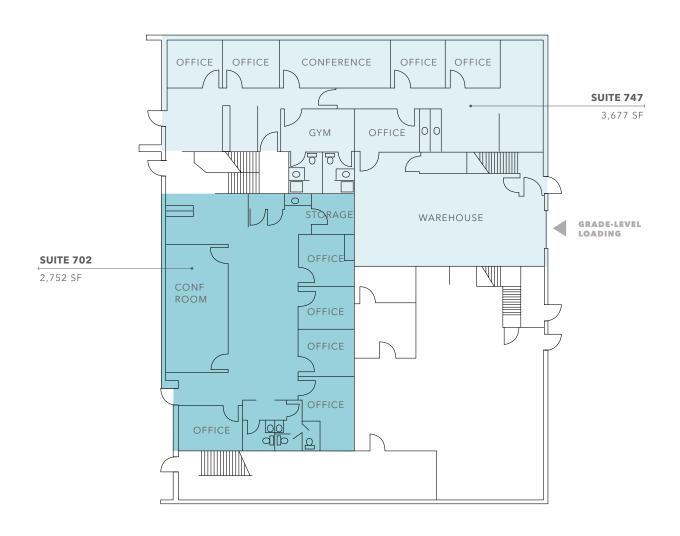

## Floor Plan

# First-floor office spaces available

**SUITE 702:** 2,752 SF (all office)

**SUITE 747:** 3,677 SF total (2,552 SF office / 1,125 SF warehouse)

**SUITES 702 + 747:** Can be combined for 6,429 SF total (5,304 SF office / 1,125 SF warehouse)