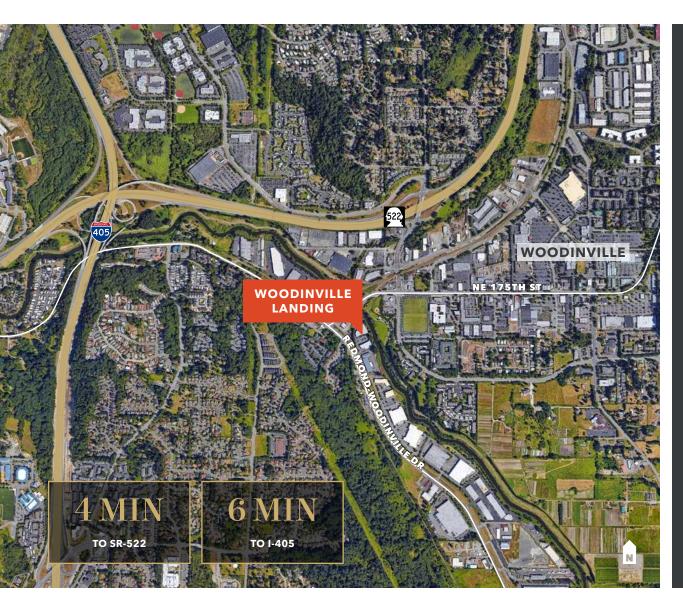

# High-image space on Woodinville-Redmond Rd

21,121 SF flex building

**OFFICE & FLEX** space available immediately

**SUITE 702:** 2,752 SF (all office)

**SUITE 747:** 3,677 SF total

(2,552 SF office / 1,125 SF warehouse)

**SUITES 702 + 747:** 6,429 SF total (5,304 SF office / 1,125 SF warehouse)

**ABUNDANT** parking

AIR-CONDITIONED offices with high-end finishes

**CLOSE PROXIMITY** to I-405, SR-522 and downtown Woodinville

**VIEWS** of Sammamish River